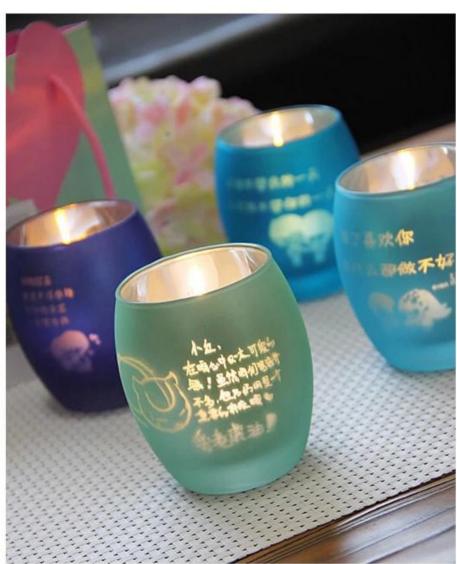

# colorful candle holders photos:

I LOVE YOU FOREVER

.....

What are the colorful candle holders applications?

- Hotels
- Party
- Wedding breakfast
- Love confession
- Birthday
- Start business
- Celebrating
- Home