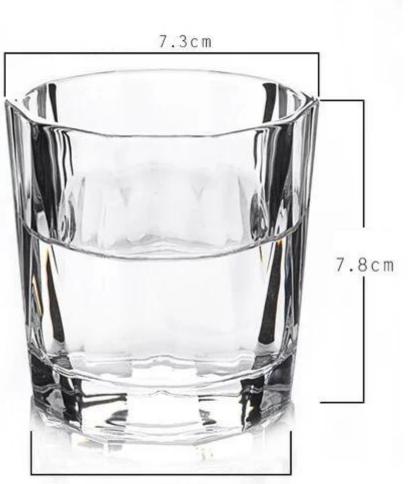

## What are the specifications of small beer glasses?

Material: Glass

Category: Mosaic votive candle holders

| Item No:    | Beer glasses-08272       |
|-------------|--------------------------|
| Material:   | Glass                    |
| Process:    | Machine production       |
| Could Pass: | SGS,FDA,BV and LFGB test |

6.3cm