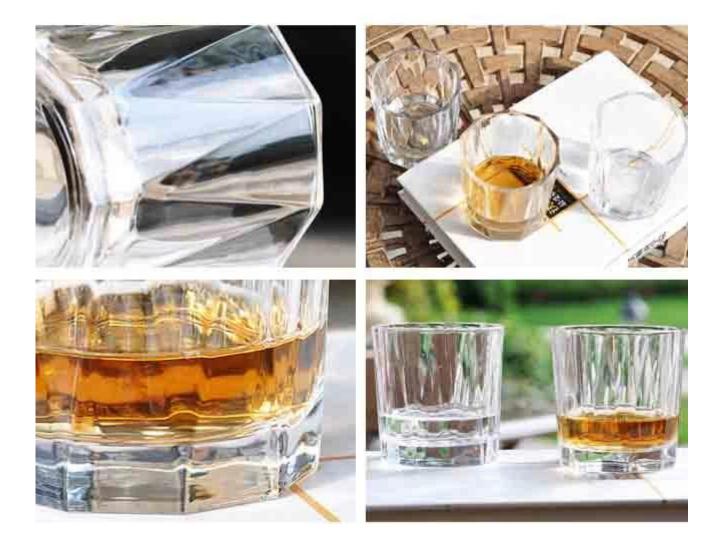

## Small beer glasses photos

The ginimelist gravital repliance Extremely rich activation feeling and used both in sally life, with rich strong Clattering and translaced and bright, gloriour multiplication table, multi-Tunctional use rups

6.3cm