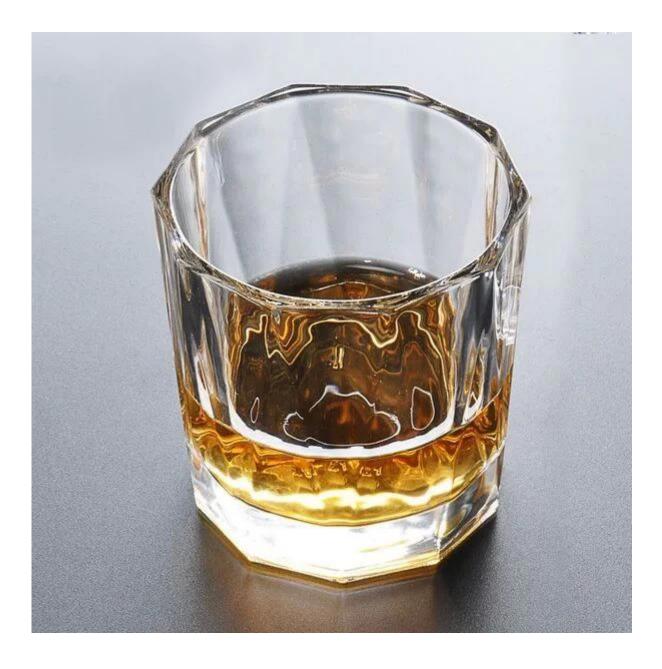

## Small beer glasses photos

The ginimelist gravital repliance Extremely rich activation feeling and used both in sally life, with rich strong Clattering and translaced and bright, gloriour multiplication table, multi-Tunctional use rups

6.3cm