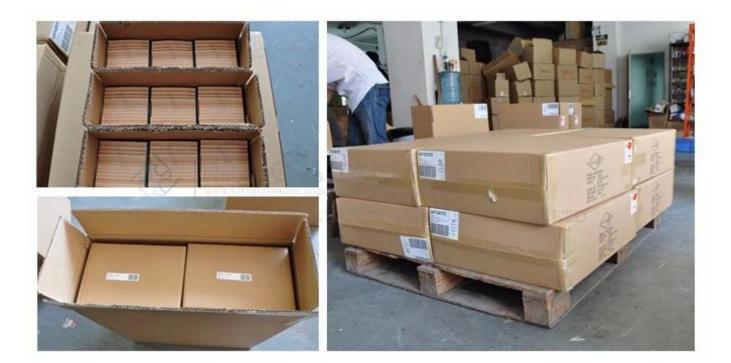

## **Product packing**

A.White paper

F. Three layer Corrugated paper master carton

K. Color Box

B.Corrugated paper

G.Five layer Corrugated paper master carton

L.Paper Sleeve

C.Bubble paper

H.Seven layer Corrugated paper master carton

M. Pvc Box

D. EPE

I. Styrofoam

N.Gift Box

E. EVA

J. White Box

R. Wooden Pallet

## Q: What kind of package for small glass beer glasses?

A: We have inside packaging and outside carton, it is in a 5 ply carton. And we could do clients' customized box.