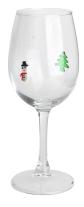

# pine tree inlay heavy base lead free crystal rock glasses

## **Other Information**

Inlay decoration is a meticulous glass crafting technique where decorative elements, such as patterns, flowers, or fruit motifs, are embedded directly into the glass surface. Unlike painted or glued-on designs, this method integrates the embellishments into the glass during the manufacturing process, ensuring durability and an elegant, seamless appearance.

- **Durability:** The embedded decorations are resistant to peeling, fading, or detachment, maintaining the product's aesthetic for long-term use.
- Health and Safety: No adhesives or external coatings are used, making these products non-toxic and safe for everyday use.
- **Enhanced Aesthetics:** The three-dimensional effect of inlaid designs creates a unique and luxurious look that elevates the overall appeal of the glassware.
- **Customization:** A wide variety of patterns and motifs can be inlaid, making it easy to create bespoke designs tailored to individual preferences.
- **Eco-Friendly:** Without relying on external materials like glue, the process aligns with sustainable production practices.