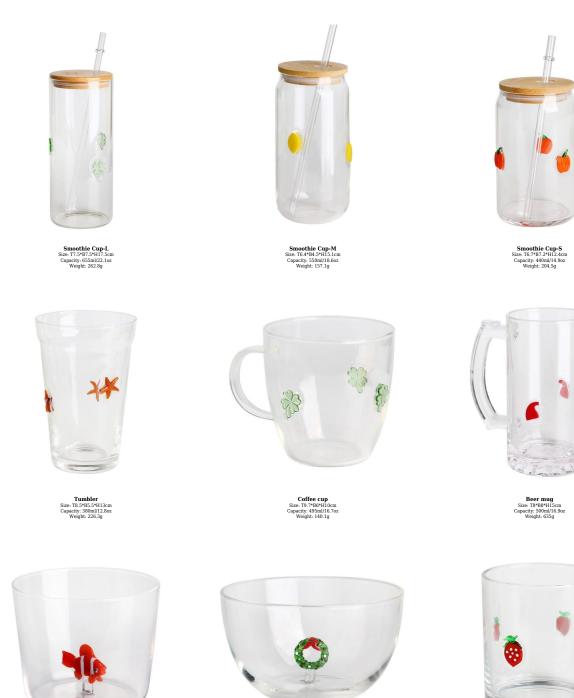

Highball Size: T7.7\*B7.7\*H14.5cm Capacity: 515ml/14.5oz Weight: 324.5g

Wine glass-A Size: T5.9\*B7.5\*H23.5cm Capacity: 350ml/11.8oz Weight: 164.4g

Wine glass-D Size: T6.9\*B8\*H21.9cm Capacity: 475ml/16oz Weight: 175.2g

Wine glass-B Size: T7\*B8.3\*H22.4cm Capacity: 565ml/19oz Weight: 218.3g

Stemless wine glass Size: T7\*H12cm Capacity: 570ml/19.3oz Weight: 158.6g

Champagne glass Size: T4.3\*B6.5\*H22.5cm Capacity: 180ml/6.1oz Weight: 175.4g

Wine glass-C Size: T6.1\*B7.4\*H20.1cm Capacity: 350ml/11.8oz Weight: 177.1g

Whisky glass Size: T7.9\*B7.8\*H9cm Capacity: 230ml/7.8oz Weight: 516.4g

Glass bowl-S Size: T10.3\*B8.2\*H8.6cm Capacity: 500ml/16.9oz Weight: 164.3g