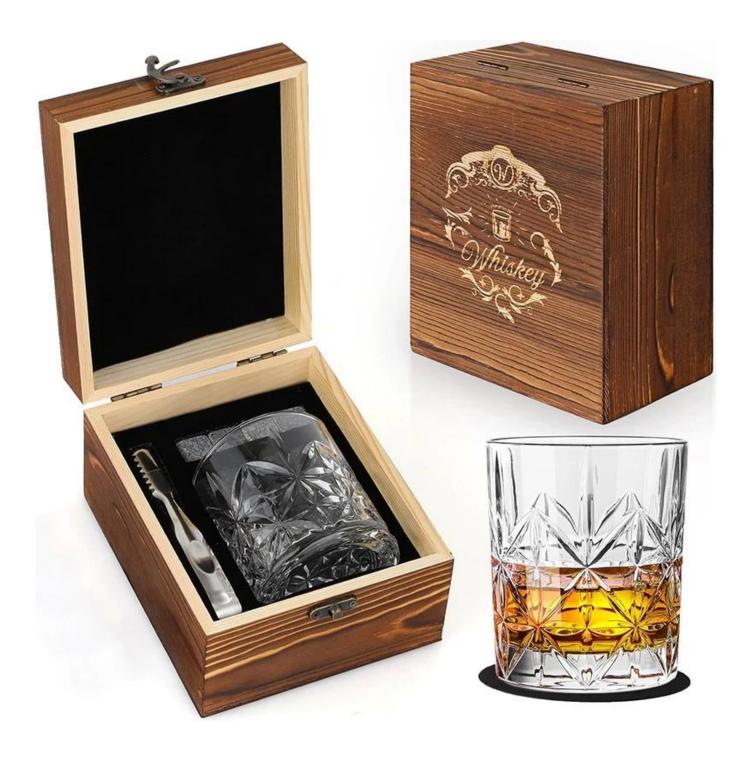

# pine tree inlay heavy base lead free crystal rock glasses

## **Other Information**

Inlay decoration is a meticulous glass crafting technique where decorative elements, such as patterns, flowers, or fruit motifs, are embedded directly into the glass surface. Unlike painted or glued-on designs, this method integrates the embellishments into the glass during the manufacturing process, ensuring durability and an elegant, seamless appearance.

Products crafted with inlay decoration, such as drinking glasses, tumblers, and vases, combine practical functionality with artistic beauty, making them a popular choice for both everyday use and gift purposes.