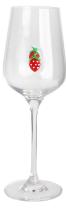

#### **Other Information**

Inlay decoration is a meticulous glass crafting technique where decorative elements, such as patterns, flowers, or fruit motifs, are embedded directly into the glass surface. Unlike painted or glued-on designs, this method integrates the embellishments into the glass during the manufacturing process, ensuring durability and an elegant, seamless appearance.