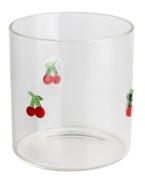

#### **Other Information**

Inlay decoration is a meticulous glass crafting technique where decorative elements, such as patterns, flowers, or fruit motifs, are embedded directly into the glass surface. Unlike painted or glued-on designs, this method integrates the embellishments into the glass during the manufacturing process, ensuring durability and an elegant, seamless appearance.

- **Durability:** The embedded decorations are resistant to peeling, fading, or detachment, maintaining the product's aesthetic for long-term use.
- **Health and Safety:** No adhesives or external coatings are used, making these products non-toxic and safe for everyday use.
- **Enhanced Aesthetics:** The three-dimensional effect of inlaid designs creates a unique and luxurious look that elevates the overall appeal of the glassware.
- **Customization:** A wide variety of patterns and motifs can be inlaid, making it easy to create bespoke designs tailored to individual preferences.
- **Eco-Friendly:** Without relying on external materials like glue, the process aligns with sustainable production practices.