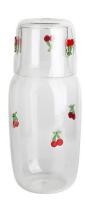

#### **Other Information**

Inlay decoration is a meticulous glass crafting technique where decorative elements, such as patterns, flowers, or fruit motifs, are embedded directly into the glass surface. Unlike painted or glued-on designs, this method integrates the embellishments into the glass during the manufacturing process, ensuring durability and an elegant, seamless appearance.

- **Durability:** The embedded decorations are resistant to peeling, fading, or detachment, maintaining the product's aesthetic for long-term use.
- **Health and Safety:** No adhesives or external coatings are used, making these products non-toxic and safe for everyday use.
- **Enhanced Aesthetics:** The three-dimensional effect of inlaid designs creates a unique and luxurious look that elevates the overall appeal of the glassware.
- **Customization:** A wide variety of patterns and motifs can be inlaid, making it easy to create bespoke designs tailored to individual preferences.
- **Eco-Friendly:** Without relying on external materials like glue, the process aligns with sustainable production practices.

Products crafted with inlay decoration, such as drinking glasses, tumblers, and vases, combine practical functionality with artistic beauty, making them a popular choice for both everyday use and gift purposes.