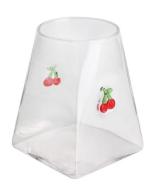

#### **Other Information**

Inlay decoration is a meticulous glass crafting technique where decorative elements, such as patterns, flowers, or fruit motifs, are embedded directly into the glass surface. Unlike painted or glued-on designs, this method integrates the embellishments into the glass during the manufacturing process, ensuring durability and an elegant, seamless appearance.

- **Durability:** The embedded decorations are resistant to peeling, fading, or detachment, maintaining the product's aesthetic for long-term use.
- **Health and Safety:** No adhesives or external coatings are used, making these products non-toxic and safe for everyday use.
- **Enhanced Aesthetics:** The three-dimensional effect of inlaid designs creates a unique and luxurious look that elevates the overall appeal of the glassware.
- **Customization:** A wide variety of patterns and motifs can be inlaid, making it easy to create bespoke designs tailored to individual preferences.
- **Eco-Friendly:** Without relying on external materials like glue, the process aligns with sustainable production practices.

Products crafted with inlay decoration, such as drinking glasses, tumblers, and vases, combine practical functionality with artistic beauty, making them a popular choice for both everyday use and gift purposes.