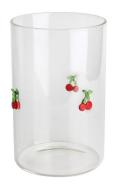

#### **Other Information**

Inlay decoration is a meticulous glass crafting technique where decorative elements, such as patterns, flowers, or fruit motifs, are embedded directly into the glass surface. Unlike painted or glued-on designs, this method integrates the embellishments into the glass during the manufacturing process, ensuring durability and an elegant, seamless appearance.

- **Durability:** The embedded decorations are resistant to peeling, fading, or detachment, maintaining the product's aesthetic for long-term use.
- **Health and Safety:** No adhesives or external coatings are used, making these products non-toxic and safe for everyday use.
- **Enhanced Aesthetics:** The three-dimensional effect of inlaid designs creates a unique and luxurious look that elevates the overall appeal of the glassware.
- **Customization:** A wide variety of patterns and motifs can be inlaid, making it easy to create bespoke designs tailored to individual preferences.
- **Eco-Friendly:** Without relying on external materials like glue, the process aligns with sustainable production practices.