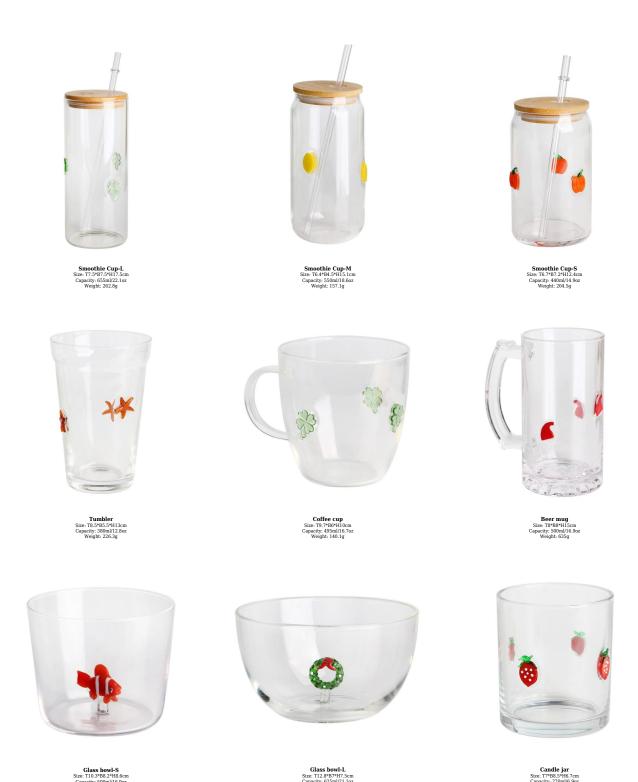

Size: T6.5\*B6.5\*H10cm Capacity: 325ml/11oz Weight: 140g

Glass jar-B Size: T6.5\*B6.5\*H6.5cm Capacity: 185ml/6oz Weight: 120g

Glass jar-C Size: T8.5\*B6.5\*H8.2cr Capacity: 295ml/10oz

Spice jar-S Size: T6.9\*B7.8\*H8.6cm Capacity: 290ml/9.8oz

Spice jar-L Size: T7\*B8.8\*H11.4cm Capacity: 510ml/17oz

Water pitcher Size: T6.4\*B7\*H22.4cm Capacity: 1120ml/38oz

Highball Size: T7.7\*B7.7\*H14.5cm Capacity: 515ml/14.5oz Weight: 324.5g

Goblet Size: T8.5\*B7.4\*H20.1cm Capacity: 210ml/7.1oz Weight: 193.5g

Champagne glass Size: T4.3\*B6.5\*H22.5cm Capacity: 180ml/6.1oz Weight: 175.4g

Wine glass-A Size: T5.9\*B7.5\*H23.5cm Capacity: 350ml/11.8oz Weight: 164.4g

Wine glass-B Size: T7\*B8.3\*H22.4cm Capacity: 565ml/19oz Weight: 218.3g

Wine glass-C Size: T6.1\*B7.4\*H20.1cm Capacity: 350ml/11.8oz Weight: 177.1g

Wine glass-D Size: T6.9\*B8\*H21.9cm Capacity: 475ml/16oz Weight: 175.2g

Stemless wine glass Size: T7\*H12cm Capacity: 570ml/19.3oz Weight: 158.6g

Whisky glass Size: T7.9\*B7.8\*H9cm Capacity: 230ml/7.8oz Weight: 516.4g