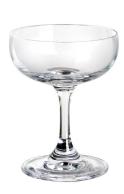

RXCG2405B01-A Size: T8.9\*\*D8.2\*H16cm Capacity: 265ml./8.8oz.

RXCG2405B01-B Size: T9.4\*D7.5\*H12.5cm Capacity: 190ml./6oz. Waight: 164a

RXCG2405B01-C Size: T8.5\*D6.9\*H13cm Capacity: 200ml /6 5oz

RXCG2405B01-D Size: T8\*D6\*H11cm Capacity: 120ml./4oz.