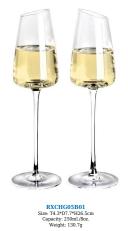

## Custom Gold Decal Logo Cylinder Toasting Champagne Flutes

#### **Specification**

| Place of Origin | China, Shanxi                        |
|-----------------|--------------------------------------|
| Brand Name      | Ruixin Glass                         |
| Product name    | Cocktail coupe glass saucer set of 4 |
| Material        | Lead free crytal                     |
| Color           | (Customizable)                       |
| MOQ             | 1000pcs                              |
| Sample          | 7 Working Days                       |







RXCG2405B01-A Size: T8.9\*\*D8.2\*H16cm Capacity: 265ml./8.8oz.



RXCG2405B01-B Size: T9.4\*D7.5\*H12.5cm Capacity: 190ml./6oz. Waight: 164a



RXCG2405B01-C Size: T8.5\*D6.9\*H13cm Capacity: 200ml /6 5oz



RXCG2405B01-D Size: T8\*D6\*H11cm Capacity: 120ml./4oz.

### **Production Processing**

#### **Packing & Delivery**















# RUIXIN GLASSWARE®

— since 2005 —

#### **Other Information**

- The safety of this product is reliable. It can pass food safety inspections in most major area. If necessary, you can also ask us to use the latest sample to pass the test you requested.
- This product is dishwasher safe.
- The default packaging of this product is: Inner packaging: hard gift box with customized EPE lining. 2 pcs/box. Outer packing: safe packing.
- coupe glasses of the s