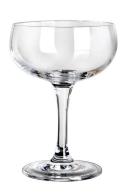

RXCG2405B01-A Size: T8.9\*\*D8.2\*H16cm Capacity: 265ml./8.8oz.

RXCG2405B01-B Size: T9.4\*D7.5\*H12.5cm Capacity: 190ml./6oz. Waight: 164a

RXCG2405B01-C Size: T8.5\*D6.9\*H13cm Capacity: 200ml /6 5oz

RXCG2405B01-D Size: T8\*D6\*H11cm Capacity: 120ml./4oz.