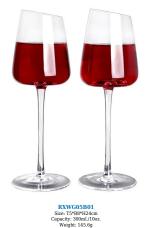

## Custom Gold Decal Logo Cylinder Toasting Champagne Flutes

#### **Specification**

| Place of Origin | China, Shanxi                        |
|-----------------|--------------------------------------|
| Brand Name      | Ruixin Glass                         |
| Product name    | Cocktail coupe glass saucer set of 4 |
| Material        | Lead free crytal                     |
| Color           | (Customizable)                       |
| MOQ             | 1000pcs                              |
| Sample          | 7 Working Days                       |







RXCG2405B01-A Size: T8.9\*\*D8.2\*H16cm Capacity: 265ml./8.8oz.



RXCG2405B01-B Size: T9.4\*D7.5\*H12.5cm Capacity: 190ml./6oz. Waight: 164a



RXCG2405B01-C Size: T8.5\*D6.9\*H13cm Capacity: 200ml /6 5oz



RXCG2405B01-D Size: T8\*D6\*H11cm Capacity: 120ml./4oz.

### **Production Processing**

#### **Packing & Delivery**















# RUIXIN GLASSWARE®

— since 2005 —

#### **Other Information**

- The safety of this product is reliable. It can pass food safety inspections in most major area. If necessary, you can also ask us to use the latest sample to pass the test you requested.
- This product is dishwasher safe.
- The default packaging of this product is: Inner packaging: hard gift box with customized EPE lining. 2 pcs/box. Outer packing: safe packing.
- coupe glasses of the