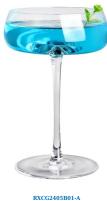

RXCG2405B01-A Size: T8.9\*\*D8.2\*H16cm Capacity: 265ml./8.8oz.

RXCG2405B01-B Size: T9.4\*D7.5\*H12.5cm Capacity: 190ml./6oz. Waight: 164a

RXCG2405B01-C Size: T8.5\*D6.9\*H13cm Capacity: 200ml /6 5oz

RXCG2405B01-D Size: T8\*D6\*H11cm Capacity: 120ml./4oz.