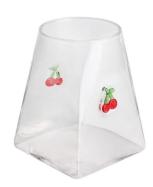

#### **Other Information**

Inlay decoration is a meticulous glass crafting technique where decorative elements, such as patterns, flowers, or fruit motifs, are embedded directly into the glass surface. Unlike painted or glued-on designs, this method integrates the embellishments into the glass during the manufacturing process, ensuring durability and an elegant, seamless appearance.

- **Durability:** The embedded decorations are resistant to peeling, fading, or detachment, maintaining the product's aesthetic for long-term use.
- **Health and Safety:** No adhesives or external coatings are used, making these products non-toxic and safe for everyday use.
- **Enhanced Aesthetics:** The three-dimensional effect of inlaid designs creates a unique and luxurious look that elevates the overall appeal of the glassware.
- **Customization:** A wide variety of patterns and motifs can be inlaid, making it easy to create bespoke designs tailored to individual preferences.
- **Eco-Friendly:** Without relying on external materials like glue, the process aligns with sustainable production practices.