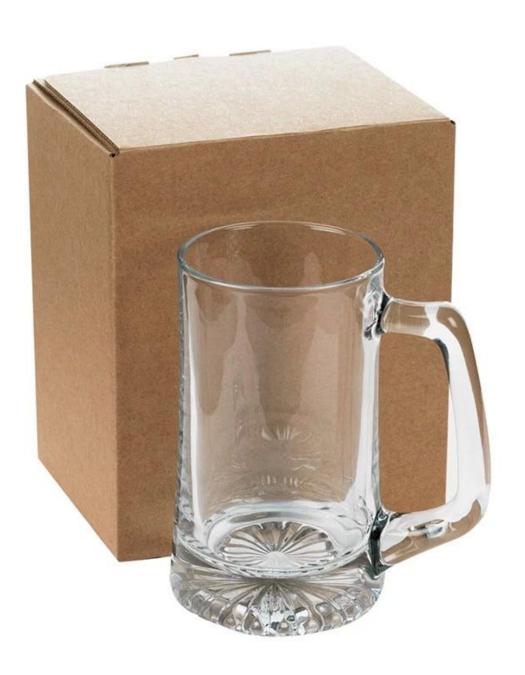

4\*B7\*H22.4cm Capacity: 1120ml/38oz



Highball Size: T7.7\*B7.7\*H14.5cm Capacity: 515ml/14.5oz Weight: 324.5g



Goblet Size: T8.5\*B7.4\*H20.1cm Capacity: 210ml/7.1oz Weight: 193.5g



Champagne glass Size: T4.3\*B6.5\*H22.5cm Capacity: 180ml/6.1oz Weight: 175.4g



Wine glass-A Size: T5.9\*B7.5\*H23.5cm Capacity: 350ml/11.8oz Weight: 164.4g



Wine glass-B Size: T7\*B8.3\*H22.4cm Capacity: 565ml/19oz Weight: 218.3g



Wine glass-C Size: T6.1\*B7.4\*H20.1cm Capacity: 350ml/11.8oz Weight: 177.1g



Wine glass-D Size: T6.9\*B8\*H21.9cm Capacity: 475ml/16oz Weight: 175.2g



Stemless wine glass Size: T7\*H12cm Capacity: 570ml/19.3oz Weight: 158.6g



Whisky glass Size: T7.9\*B7.8\*H9cm Capacity: 230ml/7.8oz Weight: 516.4g



### **Production Processing**

#### **Packing & Delivery**















# RUIXIN GLASSWARE®

— since 2005 —

#### **Other Information**

Inlay decoration is a meticulous glass crafting technique where decorative elements, such as patterns, flowers, or fruit motifs, are embedded directly into the glass surface. Unlike painted or glued-on designs, this method integrates the embellishments into the glass during the manufacturing process, ensuring durability and an elegant, seamless appearance.

- **Durability:** The embedded decorations are resistant to peeling, fading, or detachment, maintaining the product's aesthetic for long-term use.
- **Health and Safety:** No adhesives or external coatings are used, making these products non-toxic and safe for everyday use.
- **Enhanced Aesthetics:** The three-dimensional effect of inlaid designs creates a unique