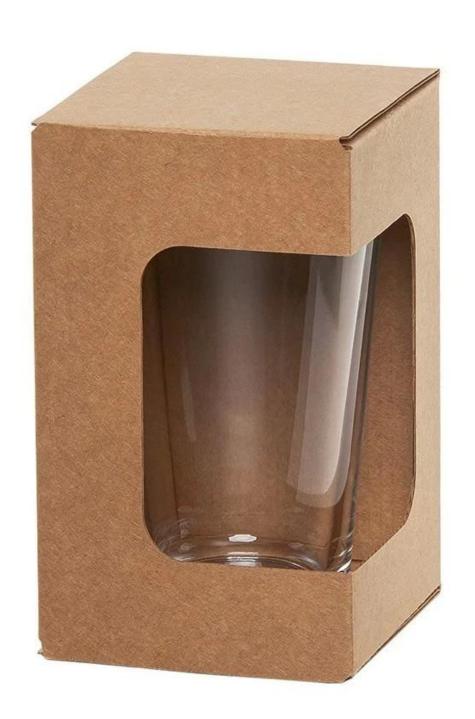

*B7\*H22.4cm Capacity: 1120ml/38oz



Highball Size: T7.7\*B7.7\*H14.5cm Capacity: 515ml/14.5oz Weight: 324.5g



Goblet Size: T8.5\*B7.4\*H20.1cm Capacity: 210ml/7.1oz Weight: 193.5g



Champagne glass Size: T4.3\*B6.5\*H22.5cm Capacity: 180ml/6.1oz Weight: 175.4g



Wine glass-A Size: T5.9\*B7.5\*H23.5cm Capacity: 350ml/11.8oz Weight: 164.4g



Wine glass-B Size: T7\*B8.3\*H22.4cm Capacity: 565ml/19oz Weight: 218.3g



Wine glass-C Size: T6.1\*B7.4\*H20.1cm Capacity: 350ml/11.8oz Weight: 177.1g



Wine glass-D Size: T6.9\*B8\*H21.9cm Capacity: 475ml/16oz Weight: 175.2g



Stemless wine glass Size: T7\*H12cm Capacity: 570ml/19.3oz Weight: 158.6g



Whisky glass Size: T7.9\*B7.8\*H9cm Capacity: 230ml/7.8oz Weight: 516.4g



### **Production Processing**

#### **Packing & Delivery**















# RUIXIN GLASSWARE®

— since 2005 —

#### **Other Information**

Inlay decoration is a meticulous glass crafting technique where decorative elements, such as patterns, flowers, or fruit motifs, are embedded directly into the glass surface. Unlike painted or glued-on designs, this method integrates the embellishments into the glass during the manufacturing process, ensuring durability and an elegant, seamless appearance.

- **Durability:** The embedded decorations are resistant to peeling, fading, or detachment, maintaining the product's aesthetic for long-term use.
- **Health and Safety:** No adhesives or external coatings are used, making these products non-toxic and safe for everyday use.
- **Enhanced Aesthetics:** The three-dimensional effect of inlaid designs creates a unique a