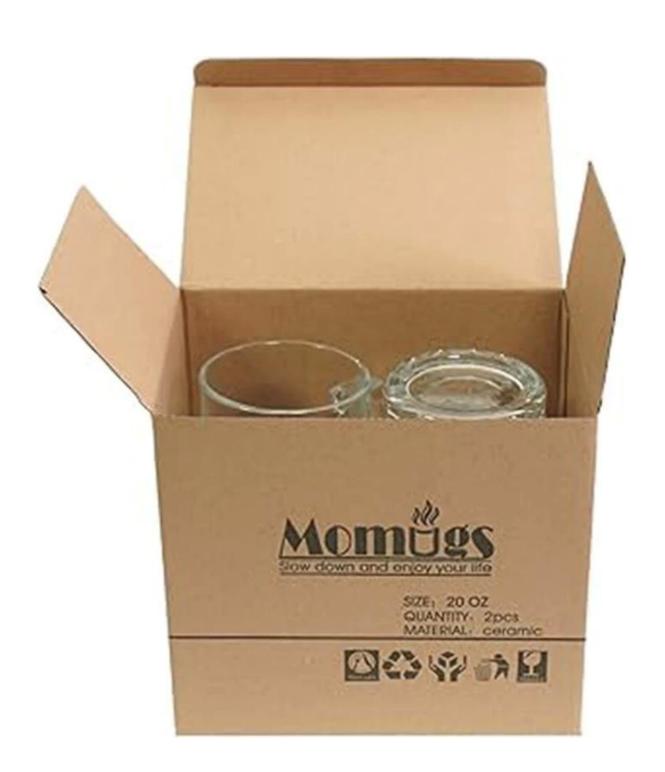

T6.4\*B7\*H22.4cm Capacity: 1120ml/38oz



Highball Size: T7.7\*B7.7\*H14.5cm Capacity: 515ml/14.5oz Weight: 324.5g



Goblet Size: T8.5\*B7.4\*H20.1cm Capacity: 210ml/7.1oz Weight: 193.5g



Champagne glass Size: T4.3\*B6.5\*H22.5cm Capacity: 180ml/6.1oz Weight: 175.4g



Wine glass-A Size: T5.9\*B7.5\*H23.5cm Capacity: 350ml/11.8oz Weight: 164.4g



Wine glass-B Size: T7\*B8.3\*H22.4cm Capacity: 565ml/19oz Weight: 218.3g



Wine glass-C Size: T6.1\*B7.4\*H20.1cm Capacity: 350ml/11.8oz Weight: 177.1g



Wine glass-D Size: T6.9\*B8\*H21.9cm Capacity: 475ml/16oz Weight: 175.2g



Stemless wine glass Size: T7\*H12cm Capacity: 570ml/19.3oz Weight: 158.6g



Whisky glass Size: T7.9\*B7.8\*H9cm Capacity: 230ml/7.8oz Weight: 516.4g



### **Production Processing**

#### **Packing & Delivery**















# RUIXIN GLASSWARE®

— since 2005 —

#### **Other Information**

Inlay decoration is a meticulous glass crafting technique where decorative elements, such as patterns, flowers, or fruit motifs, are embedded directly into the glass surface. Unlike painted or glued-on designs, this method integrates the embellishments into the glass during the manufacturing process, ensuring durability and an elegant, seamless appearance.

- **Durability:** The embedded decorations are resistant to peeling, fading, or detachment, maintaining the product's aesthetic for long-term use.
- **Health and Safety:** No adhesives or external coatings are used, making these products non-toxic and safe for everyday use.
- **Enhanced Aesthetics:** The three-dimensional effect of inlaid designs creates a un