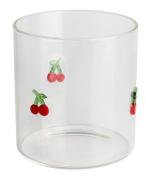

#### **Other Information**

Inlay decoration is a meticulous glass crafting technique where decorative elements, such as patterns, flowers, or fruit motifs, are embedded directly into the glass surface. Unlike painted or glued-on designs, this method integrates the embellishments into the glass during the manufacturing process, ensuring durability and an elegant, seamless appearance.

- **Durability:** The embedded decorations are resistant to peeling, fading, or detachment, maintaining the product's aesthetic for long-term use.
- **Health and Safety:** No adhesives or external coatings are used, making these products non-toxic and safe for everyday use.
- **Enhanced Aesthetics:** The three-dimensional effect of inlaid designs creates a unique and luxurious look that elevates the overall appeal of the glassware.
- **Customization:** A wide variety of patterns and motifs can be inlaid, making it easy to create bespoke designs tailored to individual preferences.
- **Eco-Friendly:** Without relying on external materials like glue, the process aligns with sustainable production practices.