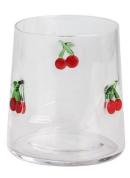

#### **Other Information**

Inlay decoration is a meticulous glass crafting technique where decorative elements, such as patterns, flowers, or fruit motifs, are embedded directly into the glass surface. Unlike painted or glued-on designs, this method integrates the embellishments into the glass during the manufacturing process, ensuring durability and an elegant, seamless appearance.

- **Durability:** The embedded decorations are resistant to peeling, fading, or detachment, maintaining the product's aesthetic for long-term use.
- **Health and Safety:** No adhesives or external coatings are used, making these products non-toxic and safe for everyday use.
- **Enhanced Aesthetics:** The three-dimensional effect of inlaid designs creates a unique and luxurious look that elevates the overall appeal of the glassware.
- **Customization:** A wide variety of patterns and motifs can be inlaid, making it easy to create bespoke designs tailored to individual preferences.
- **Eco-Friendly:** Without relying on external materials like glue, the process aligns with sustainable production practices.