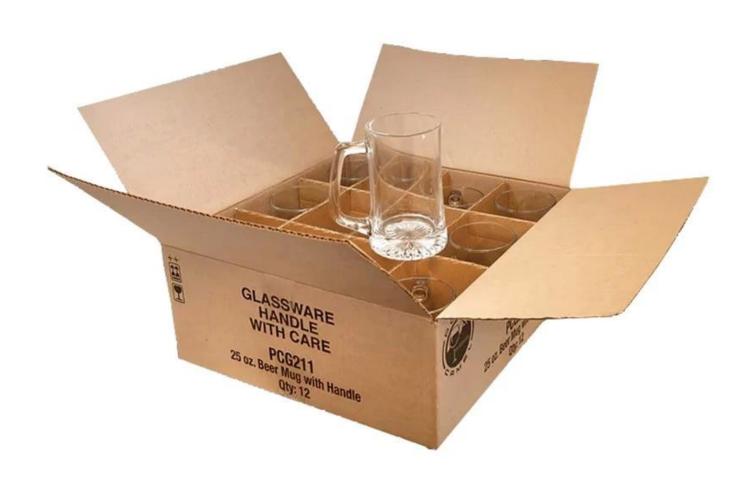

6.4\*B7\*H22.4cm Capacity: 1120ml/38oz



Highball Size: T7.7\*B7.7\*H14.5cm Capacity: 515ml/14.5oz Weight: 324.5g



Goblet Size: T8.5\*B7.4\*H20.1cm Capacity: 210ml/7.1oz Weight: 193.5g



Champagne glass Size: T4.3\*B6.5\*H22.5cm Capacity: 180ml/6.1oz Weight: 175.4g



Wine glass-A Size: T5.9\*B7.5\*H23.5cm Capacity: 350ml/11.8oz Weight: 164.4g



Wine glass-B Size: T7\*B8.3\*H22.4cm Capacity: 565ml/19oz Weight: 218.3g



Wine glass-C Size: T6.1\*B7.4\*H20.1cm Capacity: 350ml/11.8oz Weight: 177.1g



Wine glass-D Size: T6.9\*B8\*H21.9cm Capacity: 475ml/16oz Weight: 175.2g



Stemless wine glass Size: T7\*H12cm Capacity: 570ml/19.3oz Weight: 158.6g



Whisky glass Size: T7.9\*B7.8\*H9cm Capacity: 230ml/7.8oz Weight: 516.4g



### **Production Processing**

#### **Packing & Delivery**















# RUIXIN GLASSWARE®

— since 2005 —

#### **Other Information**

Inlay decoration is a meticulous glass crafting technique where decorative elements, such as patterns, flowers, or fruit motifs, are embedded directly into the glass surface. Unlike painted or glued-on designs, this method integrates the embellishments into the glass during the manufacturing process, ensuring durability and an elegant, seamless appearance.

- **Durability:** The embedded decorations are resistant to peeling, fading, or detachment, maintaining the product's aesthetic for long-term use.
- **Health and Safety:** No adhesives or external coatings are used, making these products non-toxic and safe for everyday use.
- **Enhanced Aesthetics:** The three-dimensional effect of inlaid designs creates a uniq