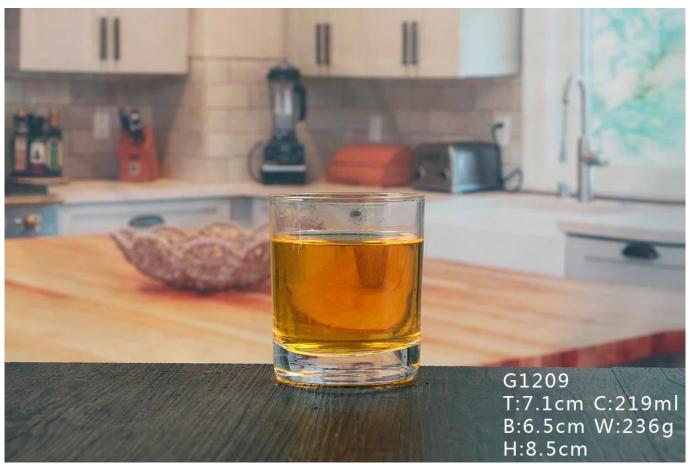

# Monogram whiskey glasses

Monogram whiskey glasses photos:

monogram whiskey glasses

# What are the specifications of monogram whiskey glasses?

| Name:                | Monogram whiskey glasses                                                                                                                                                                                                                         |
|----------------------|--------------------------------------------------------------------------------------------------------------------------------------------------------------------------------------------------------------------------------------------------|
| Samples time:        | <ol> <li>5~10 days if at exit shaped and size of glass.</li> <li>15~20 days if need new shape or size of glass.</li> </ol>                                                                                                                       |
| Packing:             | <ol> <li>Normal packing,</li> <li>a or 36pcs into export carton,</li> <li>Carton with cardboard divider;</li> <li>Paper tray pallet packing;</li> <li>Customized box.</li> </ol>                                                                 |
| Product capacity:    | 500,000~1,000,000 pcs per Month                                                                                                                                                                                                                  |
| Samples No.:         | G1209                                                                                                                                                                                                                                            |
| Payment<br>terms:    | Usually pay by T/T,Western Union,L/C or others according to your requirement.                                                                                                                                                                    |
| Transportation:      | By sea, by air, by express and your shipping agent is acceptable.                                                                                                                                                                                |
| Product<br>features: | <ol> <li>Food safe grade glass body. It doesn't contain BPA, lead, cadmium or any other harmful things to human body;</li> <li>The material is recyclable because it is totally mineral substance;</li> <li>It is environmental safe.</li> </ol> |
| For your choose:     | <ol> <li>Any color painted, frost, electro plate ,pattern laser carver for the finish;</li> <li>Special package like shrink wrap, color gift box, white gift box etc:</li> <li>Different size and shapes meet your needs.</li> </ol>             |