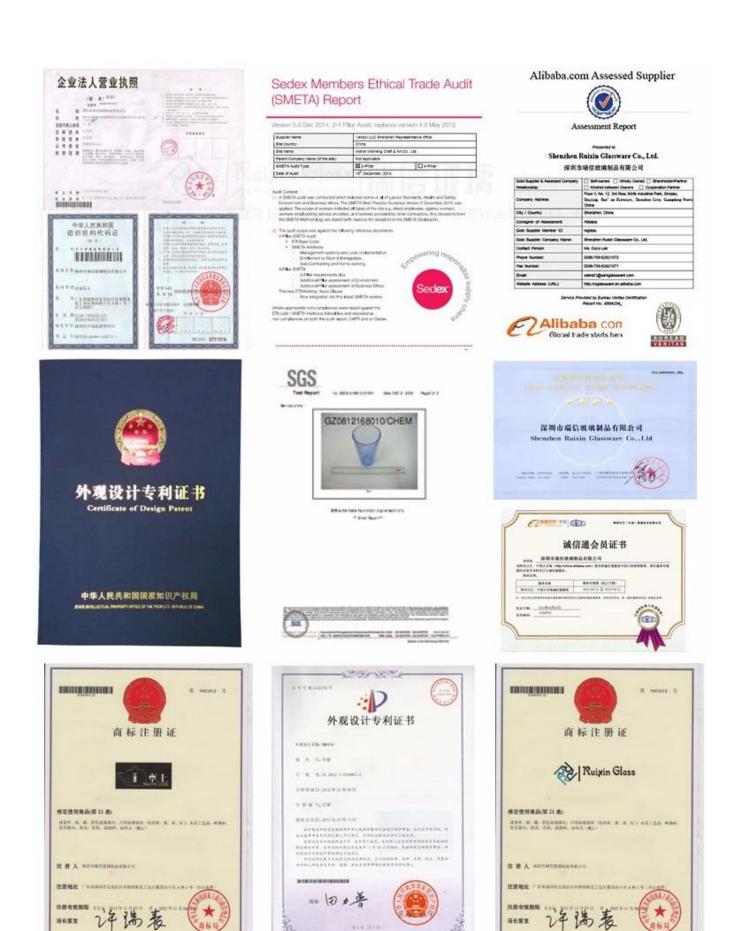

**Company product certification:** 

**FAQ:** 

Q: Can you do printing on the monogram whiskey glasses?

A: Yes, we can. We could offer various printing ways: the screen printing, hot stamping, decal attachment, frosting, sandblasting, etc.

# Q: Can you provide certificates for your products?

A: Sure, we can provide our certificates for you, such as BV,FDA,LFGB,ASTM,Dishwasher test and so on.