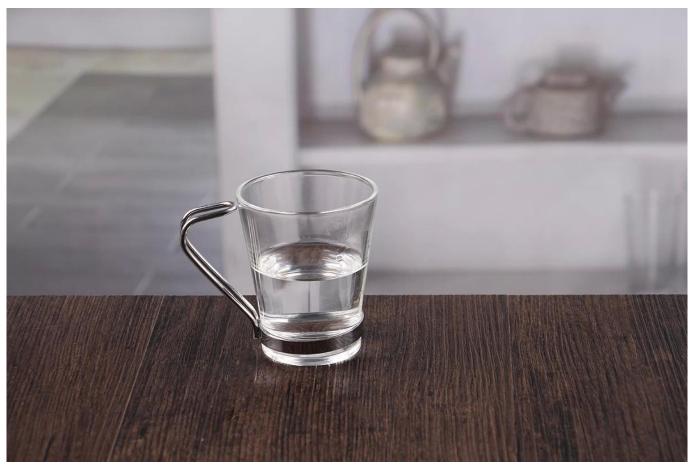

# 3 oz shot glass

3 oz shot glass products show:

## What are the specifications of 3 oz shot glass?

| Name:           | 3 oz shot glass                                                                  |
|-----------------|----------------------------------------------------------------------------------|
| Samples time:   | 1. $5\sim10$ days if at exit shaped and size of glass.                           |
|                 | 2. 15~20 days if need new shape or size of glass.                                |
| Packing:        | 1. Normal packing,                                                               |
|                 | 24 or 36pcs into export carton,                                                  |
|                 | Carton with cardboard divider;                                                   |
|                 | 2. Paper tray pallet packing;                                                    |
|                 | 3. Customized box.                                                               |
| Product         | 500,000~1,000,000 pcs per Month                                                  |
| capacity:       |                                                                                  |
| Samples No.:    | RXSG025                                                                          |
| Payment         | Usually pay by T/T,Western Union,L/C or others according to your requirement.    |
| terms:          |                                                                                  |
| Transportation: | By sea, by air, by express and your shipping agent is acceptable.                |
|                 | 1. Food safe grade glass body. It doesn't contain BPA, lead, cadmium or any      |
| Product         | other harmful things to human body;                                              |
| features:       | 2. The material is recyclable because it is totally mineral substance;           |
|                 | 3. It is environmental safe.                                                     |
|                 | 1. Any color painted, frost, electro plate ,pattern laser carver for the finish; |
| For your        | 2. Special package like shrink wrap, color gift box, white gift box etc:         |
| choose:         | 3. Different size and shapes meet your needs.                                    |