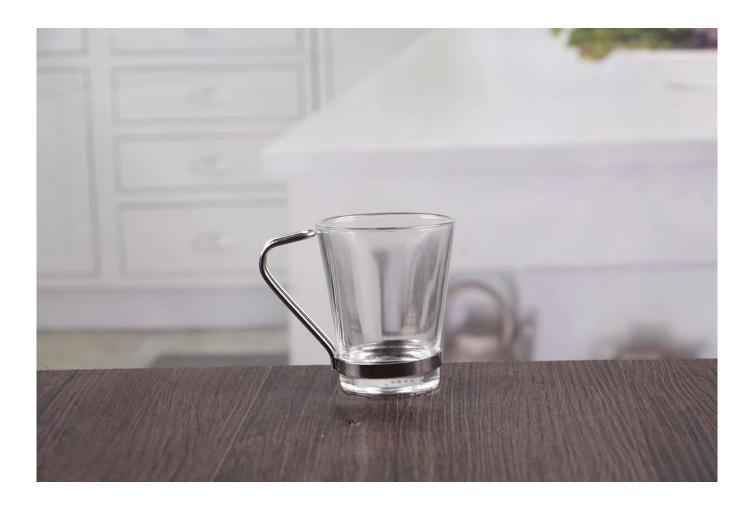

# 3 oz shot glass

3 oz shot glass products show:

## What are the specifications of 3 oz shot glass?

| Name:           | 3 oz shot glass                                                                  |
|-----------------|----------------------------------------------------------------------------------|
| Samples time:   | 1. $5\sim10$ days if at exit shaped and size of glass.                           |
|                 | 2. 15~20 days if need new shape or size of glass.                                |
| Packing:        | 1. Normal packing,                                                               |
|                 | 24 or 36pcs into export carton,                                                  |
|                 | Carton with cardboard divider;                                                   |
|                 | 2. Paper tray pallet packing;                                                    |
|                 | 3. Customized box.                                                               |
| Product         | 500,000~1,000,000 pcs per Month                                                  |
| capacity:       |                                                                                  |
| Samples No.:    | RXSG025                                                                          |
| Payment         | Usually pay by T/T,Western Union,L/C or others according to your requirement.    |
| terms:          |                                                                                  |
| Transportation: | By sea, by air, by express and your shipping agent is acceptable.                |
|                 | 1. Food safe grade glass body. It doesn't contain BPA, lead, cadmium or any      |
| Product         | other harmful things to human body;                                              |
| features:       | 2. The material is recyclable because it is totally mineral substance;           |
|                 | 3. It is environmental safe.                                                     |
|                 | 1. Any color painted, frost, electro plate ,pattern laser carver for the finish; |
| For your        | 2. Special package like shrink wrap, color gift box, white gift box etc:         |
| choose:         | 3. Different size and shapes meet your needs.                                    |