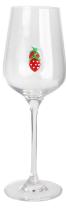

# **Custom Strawberry Inlay Decor Empty Glass candle Container**

#### **Other Information**

Inlay decoration is a meticulous glass crafting technique where decorative elements, such as patterns, flowers, or fruit motifs, are embedded directly into the glass surface. Unlike painted or glued-on designs, this method integrates the embellishments into the glass during the manufacturing process, ensuring durability and an elegant, seamless appearance.