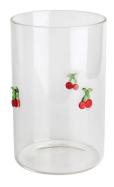

#### **Other Information**

Inlay decoration is a meticulous glass crafting technique where decorative elements, such as patterns, flowers, or fruit motifs, are embedded directly into the glass surface. Unlike painted or glued-on designs, this method integrates the embellishments into the glass during the manufacturing process, ensuring durability and an elegant, seamless appearance.

- **Durability:** The embedded decorations are resistant to peeling, fading, or detachment, maintaining the product's aesthetic for long-term use.
- **Health and Safety:** No adhesives or external coatings are used, making these products non-toxic and safe for everyday use.
- **Enhanced Aesthetics:** The three-dimensional effect of inlaid designs creates a unique and luxurious look that elevates the overall appeal of the glassware.
- **Customization:** A wide variety of patterns and motifs can be inlaid, making it easy to create bespoke designs tailored to individual preferences.
- **Eco-Friendly:** Without relying on external materials like glue, the process aligns with sustainable production practices.