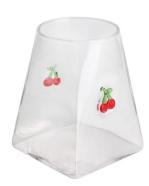

Glass jar-A Size: T6.5\*B6.5\*H10cm Capacity: 325ml/11oz

Glass jar-B Size: T6.5\*B6.5\*H6.5cm Capacity: 185ml/6oz Weight: 120g

Glass jar-C Size: T8.5\*B6.5\*H8.2cm Capacity: 295ml/10oz Weight: 102.5g

Spice jar-S Size: T6.9\*B7.8\*H8.6cm Capacity: 290ml/9.8oz

#### **Other Information**

Inlay decoration is a meticulous glass crafting technique where decorative elements, such as patterns, flowers, or fruit motifs, are embedded directly into the glass surface. Unlike painted or glued-on designs, this method integrates the embellishments into the glass during the manufacturing process, ensuring durability and an elegant, seamless appearance.