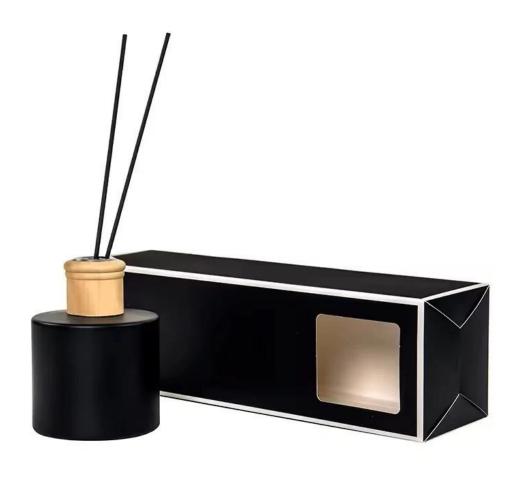

## Custom opaque glossy black glass diffuser bottle with lid

RXDB-DA1-02 Size: T3\*B5\*H9cm Capacity: 100ml Weight: 208.5g

RXDB-RS2-03 Size: T3\*B7\*H7cm Capacity: 100ml

RXDB-RS1-01 Size: T2.5\*B7\*H11c Capacity: 210ml Weight: /g

RXDB-RS1-02 Size: T4\*B6\*H11cm Capacity: 185ml