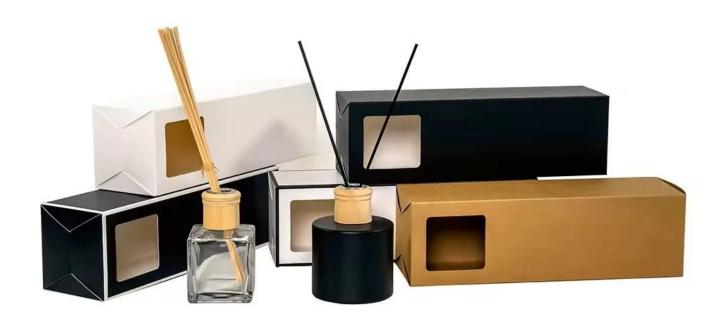

## Custom opaque glossy black glass diffuser bottle with lid

## **Specification**

| Place of Origin | China, Shanxi                |
|-----------------|------------------------------|
| Brand Name      | Ruixin Glass                 |
| Product name    | Geo cut reed diffuser bottle |
| Material        | Soda lime glass              |
| Color           | Glossy black(Customizable)   |
| MOQ             | 1000pcs                      |
| Sample          | 7 Working Days               |



RXDB-DA1-02 Size: T3\*B5\*H9cm Capacity: 100ml Weight: 208.5g



RXDB-RS2-03 Size: T3\*B7\*H7cm Capacity: 100ml



RXDB-RS1-01 Size: T2.5\*B7\*H11c Capacity: 210ml Weight: /g



RXDB-RS1-02 Size: T4\*B6\*H11cm Capacity: 185ml



Size: T2\*B6.5\*H18cn Capacity: 500ml

## Packing & Delivery























— since 2005 —

## **Other Information**

- Original design statement: The styles and labels of the aromatherapy bottles shown in the pictures were originally designed by the members of Ruixin Glass' Business Department in March. They were then produced as samples in the factory and photographed in the office studio. Currently, all samples are stored in Ruixin Glass' sample room. We kindly request that other companies refrain from unauthorized use of these images.
- **About factory**: With extensive experience and a dedicated team, Ruixin Glass specializes in customizing glass packaging for both emerging and established aromatherapy brands. We have strong connections with factories and all members of our Business Department have hands-on experience in the production process. We w