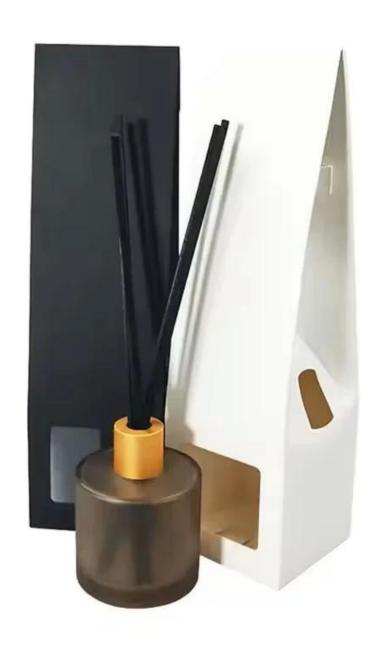

## Custom opaque glossy black glass diffuser bottle with lid

## **Specification**

| Place of Origin | China, Shanxi                |
|-----------------|------------------------------|
| Brand Name      | Ruixin Glass                 |
| Product name    | Geo cut reed diffuser bottle |
| Material        | Soda lime glass              |
| Color           | Glossy black(Customizable)   |
| MOQ             | 1000pcs                      |
| Sample          | 7 Working Days               |



RXDB-DA1-02 Size: T3\*B5\*H9cm Capacity: 100ml Weight: 208.5g



RXDB-RS2-03 Size: T3\*B7\*H7cm Capacity: 100ml



RXDB-RS1-01 Size: T2.5\*B7\*H11c Capacity: 210ml Weight: /g



RXDB-RS1-02 Size: T4\*B6\*H11cm Capacity: 185ml



Size: T2\*B6.5\*H18cn Capacity: 500ml

## Packing & Delivery























— since 2005 —

## **Other Information**

- Original design statement: The styles and labels of the aromatherapy bottles shown in the pictures were originally designed by the members of Ruixin Glass' Business Department in March. They were then produced as samples in the factory and photographed in the office studio. Currently, all samples are stored in Ruixin Glass' sample room. We kindly request that other companies refrain from unauthorized use of these images.
- **About factory**: With extensive experience and a dedicated team, Ruixin Glass specializes in customizing glass packaging for both emerging and established aromatherapy brands. We have strong connections with factories and all members of our Business Department have hands-on experience in the production process. We