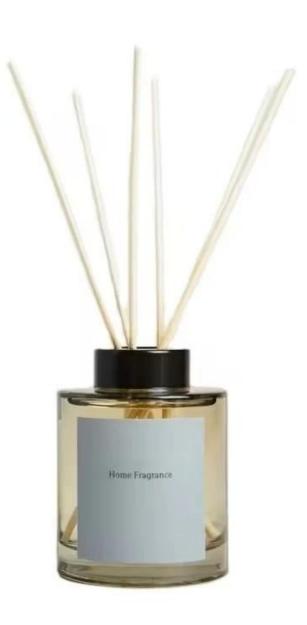

RXDB-DA1-02 Size: T3\*B5\*H9cm Capacity: 100ml Weight: 208.5g

RXDB-RS2-03 Size: T3\*B7\*H7cm Capacity: 100ml

RXDB-RS1-01 Size: T2.5\*B7\*H11c Capacity: 210ml Weight: /g

RXDB-RS1-02 Size: T4\*B6\*H11cm Capacity: 185ml

Size: T2\*B6.5\*H18cn Capacity: 500ml