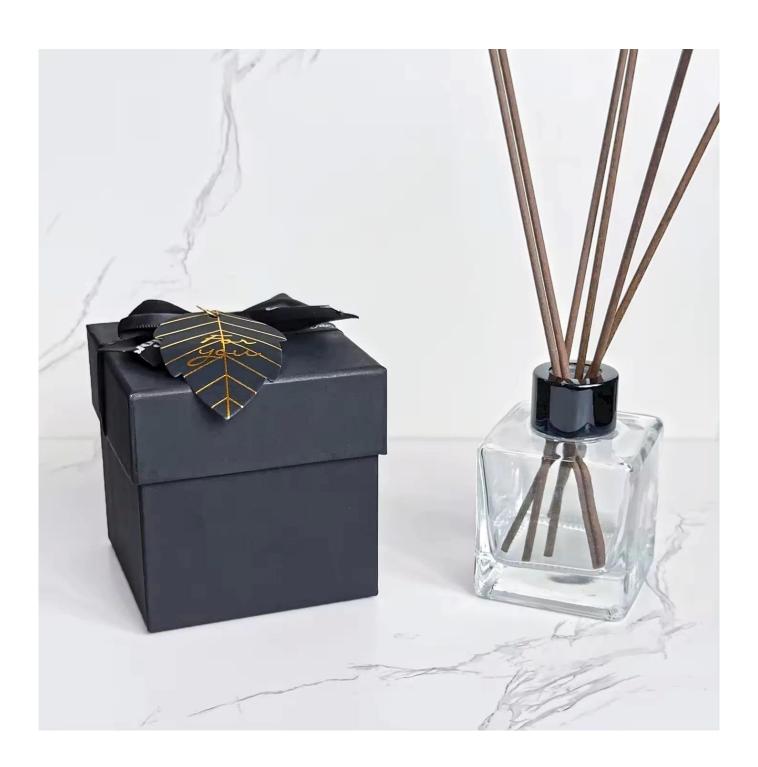

RXDB-DA1-02 Size: T3\*B5\*H9cm Capacity: 100ml Weight: 208.5g

RXDB-RS2-03 Size: T3\*B7\*H7cm Capacity: 100ml

RXDB-RS1-01 Size: T2.5\*B7\*H11c Capacity: 210ml Weight: /g

RXDB-RS1-02 Size: T4\*B6\*H11cm Capacity: 185ml

## **Other Information**

- Original design statement: The styles and labels of the aromatherapy bottles shown in the pictures were originally designed by the members of Ruixin Glass' Business Department in March. They were then produced as samples in the factory and photographed in the office studio. Currently, all samples are stored in Ruixin Glass' sample room. We kindly request that other companies refrain from unauthorized use of these images.
- **About factory**: With extensive experience and a dedicated team, Ruixin Glass specializes in customizing glass packaging for both emerging and established aromatherapy brands. We have strong connections with factories and all members of our Business Department have hands-on experience in the production process. We welcome inquiries and value your feedback.
- **About customization & ready-to-ship**: As we primarily focus on customized products, we do not keep a large inventory of ready-made stock with various image styles. However, we maintain a small stock of samples to send to potential business partners who express cooperative intentions.
  - Customizable items with minimum MOQ:
    - Surface treatment options, such as spray (misted/smooth surface), electroplating, etc.
    - Customization of brand labels.
    - Silk screen logo customization.
    - Lid customization.
  - Customizable items that require a higher order quantity:
    - Shape customization.
    - Thread specifications customization (for threaded bottles).
- **About response time**: Our dedicated Business Department team is committed to providing attentive service and prompt responses to your inquiries, regardless of your location or the time you send your message.