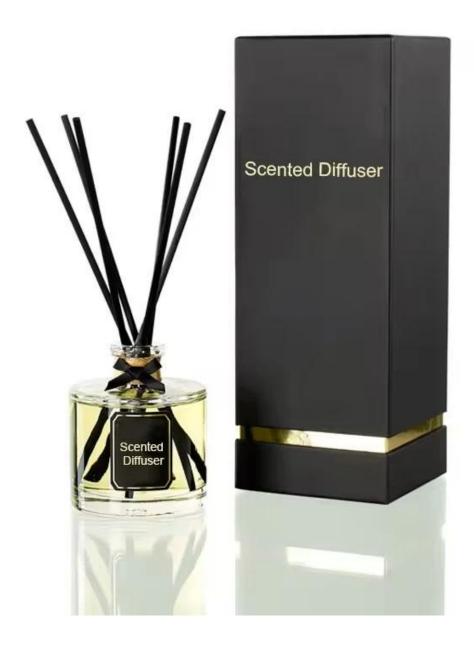

RXDB-DA1-02 Size: T3\*B5\*H9cm Capacity: 100ml Weight: 208.5g

RXDB-RS2-03 Size: T3\*B7\*H7cm Capacity: 100ml

RXDB-RS1-01 Size: T2.5\*B7\*H11c Capacity: 210ml Weight: /g

RXDB-RS1-02 Size: T4\*B6\*H11cm Capacity: 185ml

## **Other Information**

- Original design statement: The styles and labels of the aromatherapy bottles shown in the pictures were originally designed by the members of Ruixin Glass' Business Department in March. They were then produced as samples in the factory and photographed in the office studio. Currently, all samples are stored in Ruixin Glass' sample room. We kindly request that other companies refrain from unauthorized use of these images.
- **About factory**: With extensive experience and a dedicated team, Ruixin Glass specializes in customizing glass packaging for both emerging and established aromatherapy brands. We have strong connections with factories and all members of our Business Department have hands-on experience in the production process. We welcome inquiries and value your feedback.
- **About customization & ready-to-ship**: As we primarily focus on customized products, we do not keep a large inventory of ready-made stock with various image styles. However, we maintain a small stock of samples to send to potential business partners who express cooperative intentions.
  - Customizable items with minimum MOQ:
    - Surface treatment options, such as spray (misted/smooth surface), electroplating, etc.
    - Customization of brand labels.
    - Silk screen logo customization.
    - Lid customization.
  - Customizable items that require a higher order quantity:
    - Shape customization.
    - Thread specifications customization (for threaded bottles).
- **About response time**: Our dedicated Business Department team is committed to providing attentive service and prompt responses to your inquiries, regardless of your location or the time you send your message.