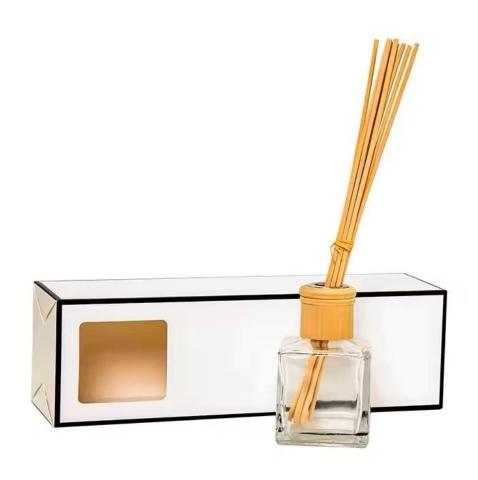

RXDB-DA1-02 Size: T3\*B5\*H9cm Capacity: 100ml Weight: 208.5g

RXDB-RS2-03 Size: T3\*B7\*H7cm Capacity: 100ml

RXDB-RS1-01 Size: T2.5\*B7\*H11c Capacity: 210ml Weight: /g

RXDB-RS1-02 Size: T4\*B6\*H11cm Capacity: 185ml

Size: T2\*B6.5\*H18cn Capacity: 500ml