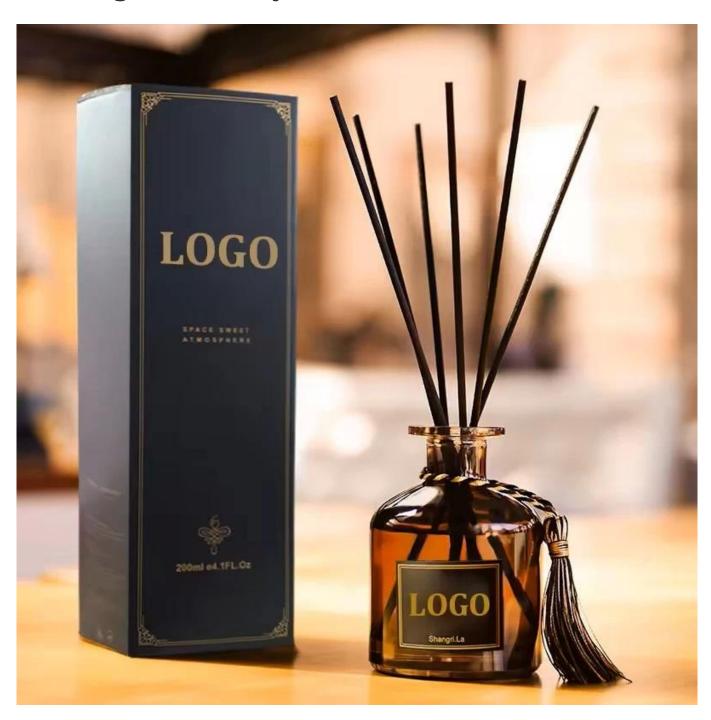

RXDB-DA1-02 Size: T3\*B5\*H9cm Capacity: 100ml Weight: 208.5g

RXDB-RS2-03 Size: T3\*B7\*H7cm Capacity: 100ml

RXDB-RS1-01 Size: T2.5\*B7\*H11c Capacity: 210ml Weight: /g

RXDB-RS1-02 Size: T4\*B6\*H11cm Capacity: 185ml

## **Other Information**

- Original design statement: The styles and labels of the aromatherapy bottles shown in the pictures were originally designed by the members of Ruixin Glass' Business Department in March. They were then produced as samples in the factory and photographed in the office studio. Currently, all samples are stored in Ruixin Glass' sample room. We kindly request that other companies refrain from unauthorized use of these images.
- **About factory**: With extensive experience and a dedicated team, Ruixin Glass specializes in customizing glass packaging for both emerging and established aromatherapy brands. We have strong connections with factories and all members of our Business Department have hands-on experience in the production process. We welcome inquiries and value your feedback.
- **About customization & ready-to-ship**: As we primarily focus on customized products, we do not keep a large inventory of ready-made stock with various image styles. However, we maintain a small stock of samples to send to potential business partners who express cooperative intentions.
  - Customizable items with minimum MOQ:
    - Surface treatment options, such as spray (misted/smooth surface), electroplating, etc.
    - Customization of brand labels.
    - Silk screen logo customization.
    - Lid customization.
  - Customizable items that require a higher order quantity:
    - Shape customization.
    - Thread specifications customization (for threaded bottles).
- **About response time**: Our dedicated Business Department team is committed to providing attentive service and prompt responses to your inquiries, regardless of your location or the time you send your message.