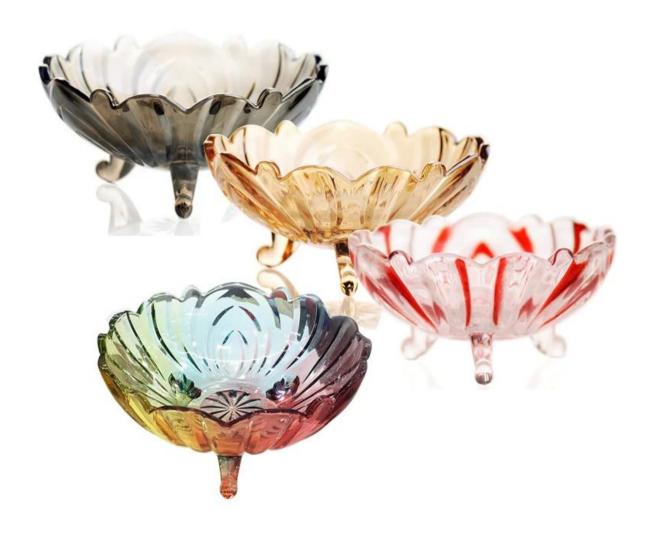

|
|                   | <ol> <li>Food safe grade glass body. It doesn't contain BPA, lead, cadmium or any other harmful things to human body;</li> <li>It is freezer safe;</li> <li>The material is recyclable because it is totally mineral substance;</li> <li>It is environmental safe.</li> </ol> |

| 1. Any logo printing on the glass body.    |
|--------------------------------------------|
| 2. Any color painted, frost, electro plate |

- ate ,pattern laser carver for the finish;
- 3. Special package like shrink wrap, color gift box, white gift box etc:
- 4. Open new mould for new glass and some accessories such as wood, plastic or metal as you like;
- 5. Different size and shapes meet your needs.

## glass fruit dish photos:

For your

choose:









# **PARAMETERS**

[Weight] 1.3KG [Thickness] 0.8cm





What are the glass fruit dish applications?













- Hotels
- Party
- Wedding breakfast
- Love confession
- Birthday
- Start business
- Celebrating
- Home

## **Our certifications:**





#### Sedex Members Ethical Trade Audit (SMETA) Report

Version 5.0 Dec 2014, 2/4 Pillar Audit: replaces version 4.0 May 2012.

| Busilernene                       | Vendor ULC Sheraher              | Representative office           |
|-----------------------------------|----------------------------------|---------------------------------|
| Site country:                     | Onine.                           |                                 |
| Bits name:                        | mene werning that & Art to Lite. |