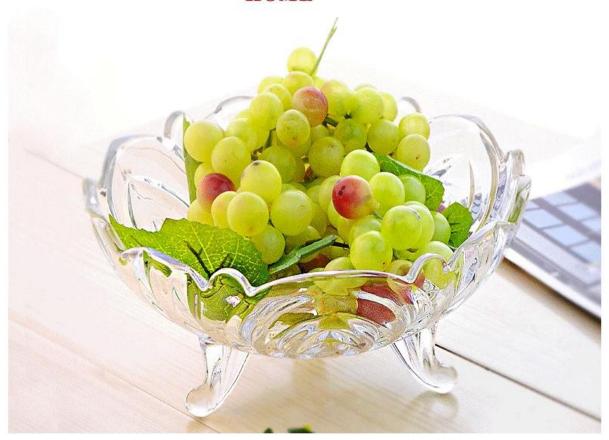

|
|                   | <ol> <li>Food safe grade glass body. It doesn't contain BPA, lead, cadmium or any other harmful things to human body;</li> <li>It is freezer safe;</li> <li>The material is recyclable because it is totally mineral substance;</li> <li>It is environmental safe.</li> </ol> |

| 1. Any logo printing on the glass body.    |
|--------------------------------------------|
| 2. Any color painted, frost, electro plate |

- ate ,pattern laser carver for the finish;
- 3. Special package like shrink wrap, color gift box, white gift box etc:
- 4. Open new mould for new glass and some accessories such as wood, plastic or metal as you like;
- 5. Different size and shapes meet your needs.

## glass fruit dish photos:

For your

choose:









# **PARAMETERS**

[Weight] 1.3KG [Thickness] 0.8cm





What are the glass fruit dish applications?













- Hotels
- Party
- Wedding breakfast
- Love confession
- Birthday
- Start business
- Celebrating
- Home

## **Our certifications:**





#### Sedex Members Ethical Trade Audit (SMETA) Report

Version 5.0 Dec 2014, 2/4 Pillar Audit: replaces version 4.0 May 2012.

| Busilernene                       | Vendor ULC Sheraher              | Representative office           |
|-----------------------------------|----------------------------------|---------------------------------|
| Site country:                     | Onine.                           |                                 |
| Bits name:                        | mene werning that & Art to Lite. |