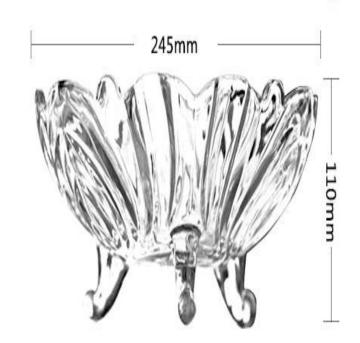

#### glass fruit dish

| Item No.:         |                                                                                                                                                                                                                                                                               |
|-------------------|-------------------------------------------------------------------------------------------------------------------------------------------------------------------------------------------------------------------------------------------------------------------------------|
| Size:             | T;24.5cm H:11cm W:1300g                                                                                                                                                                                                                                                       |
| Material:         |                                                                                                                                                                                                                                                                               |
| Process:          | Machine production                                                                                                                                                                                                                                                            |
| Samples time:     | <ol> <li>5~10 days if at exit shaped and size of glass.</li> <li>15~20 days if need new shape or size of glass.</li> </ol>                                                                                                                                                    |
| Packing:          | <ol> <li>Normal packing,</li> <li>24 or 36pcs into export carton,</li> <li>Carton with cardboard divider;</li> <li>Paper tray pallet packing;</li> <li>Customized box.</li> </ol>                                                                                             |
| Product capacity: | 500,000~1,000,000 pcs per Month                                                                                                                                                                                                                                               |
| Delivery time:    | About 30-45days,but if you have a urgent need for the products, we can put your order into priority.                                                                                                                                                                          |
| Payment<br>terms: | Usually pay by T/T,Western Union,L/C or others according to your requirement.                                                                                                                                                                                                 |
| Transportation:   | By sea, by air, by express and your shipping agent is acceptable.                                                                                                                                                                                                             |
|                   | <ol> <li>Food safe grade glass body. It doesn't contain BPA, lead, cadmium or any other harmful things to human body;</li> <li>It is freezer safe;</li> <li>The material is recyclable because it is totally mineral substance;</li> <li>It is environmental safe.</li> </ol> |