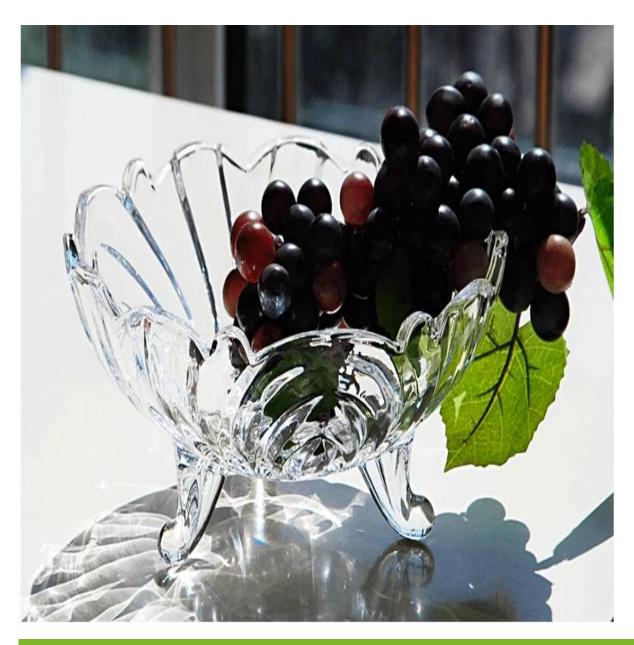

| <ol> <li>Food safe grade glass body. It doesn't contain BPA, lead, cadmium or any other harmful things to human body;</li> <li>It is freezer safe;</li> <li>The material is recyclable because it is totally mineral substance;</li> <li>It is environmental safe.</li> </ol> |

| 1. Any logo printing on the glass body.    |
|--------------------------------------------|
| 2. Any color painted, frost, electro plate |

- ate ,pattern laser carver for the finish;
- 3. Special package like shrink wrap, color gift box, white gift box etc:
- 4. Open new mould for new glass and some accessories such as wood, plastic or metal as you like;
- 5. Different size and shapes meet your needs.

## glass fruit dish photos:

For your

choose:









# **PARAMETERS**

[Weight] 1.3KG [Thickness] 0.8cm





What are the glass fruit dish applications?













- Hotels
- Party
- Wedding breakfast
- Love confession
- Birthday
- Start business
- Celebrating
- Home

## **Our certifications:**





#### Sedex Members Ethical Trade Audit (SMETA) Report

Version 5.0 Dec 2014, 2/4 Pillar Audit: replaces version 4.0 May 2012.

| Busilernene                       | Vendor ULC Sheraher              | Representative office           |
|-----------------------------------|----------------------------------|---------------------------------|
| Site country:                     | Onine.                           |                                 |
| Bits name:                        | mene werning that & Art to Lite. |                                 |
| Ferent Company name (of the site) | Not explica