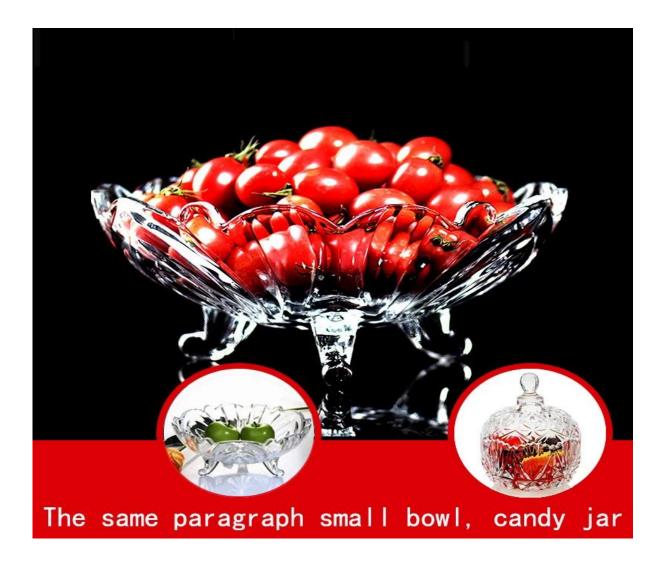

|
|                   | <ol> <li>Food safe grade glass body. It doesn't contain BPA, lead, cadmium or any other harmful things to human body;</li> <li>It is freezer safe;</li> <li>The material is recyclable because it is totally mineral substance;</li> <li>It is environmental safe.</li> </ol> |

| 1. Any logo printing on the glass body.    |
|--------------------------------------------|
| 2. Any color painted, frost, electro plate |

- ate ,pattern laser carver for the finish;
- 3. Special package like shrink wrap, color gift box, white gift box etc:
- 4. Open new mould for new glass and some accessories such as wood, plastic or metal as you like;
- 5. Different size and shapes meet your needs.

## glass fruit dish photos:

For your

choose:









# **PARAMETERS**

[Weight] 1.3KG [Thickness] 0.8cm





What are the glass fruit dish applications?













- Hotels
- Party
- Wedding breakfast
- Love confession
- Birthday
- Start business
- Celebrating
- Home

## **Our certifications:**





#### Sedex Members Ethical Trade Audit (SMETA) Report

Version 5.0 Dec 2014, 2/4 Pillar Audit: replaces version 4.0 May 2012.

| Busilernene                       | Vendor ULC Sheraher              | Representative office           |
|-----------------------------------|----------------------------------|---------------------------------|
| Site country:                     | Onine.                           |                                 |
| Bits name:                        | mene werning that & Art to Lite. |