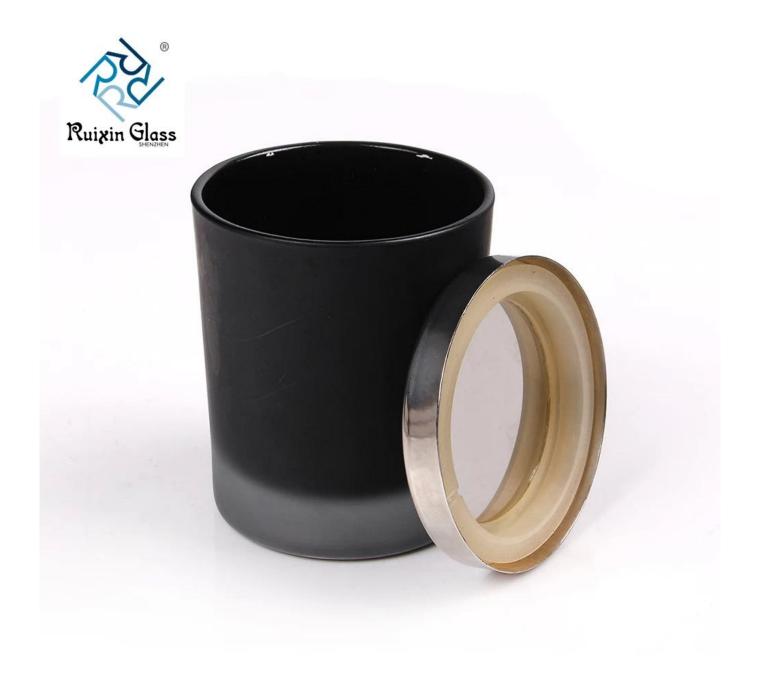

3000-5000-10000-20000 pcs<br>depend different size,item,design and process. MIN and SMALL quantity<br>accept                                                                                                                             |
| Factory Lowest price  | We are factory, Ensure lowest price and good quality and best service for you, We best service 7*24 hour online, happy meet in our factory.                                                                                                                   |
| Fast Delivery<br>time | Samples: colored and mercury and laser engraved process and stock or off the shelf samples sent out for you is only within 1 days Other processing sample time:2-10days, Mass goods time:25-40days, biggest order depend quantity.                            |



white glass candlestick photo