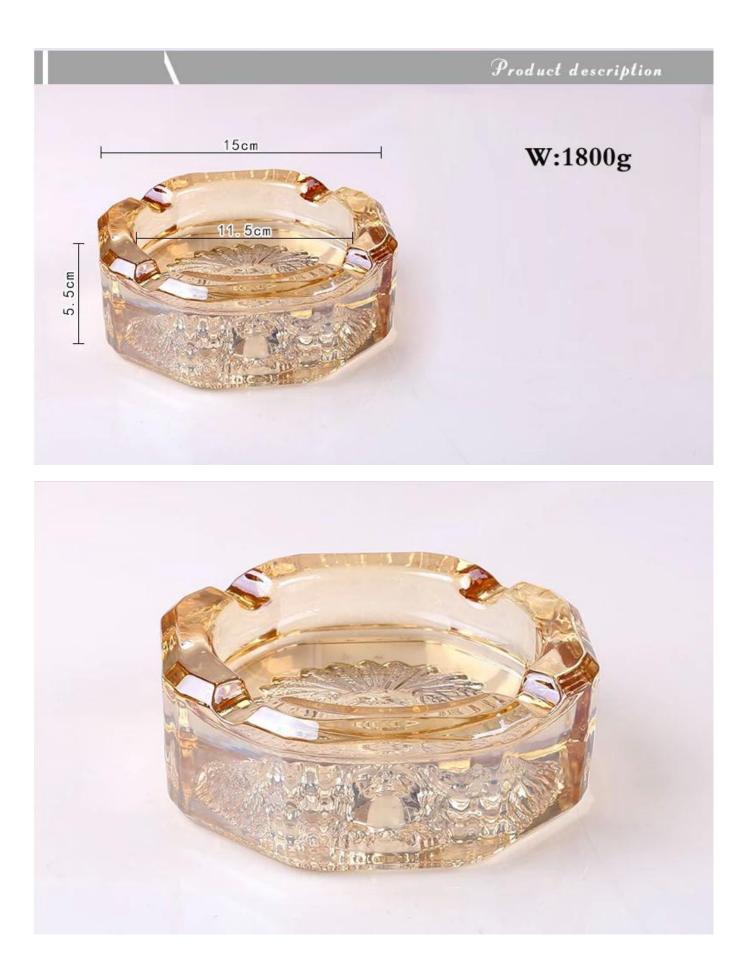

6)Eco-Friendly, pass FDA, CA65,LFGB standard test.

What are the specifications of clear glass ashtray?

| ltem No.:            |                                                                                                                                                                                                                                                                                                                                                                                           |
|----------------------|-------------------------------------------------------------------------------------------------------------------------------------------------------------------------------------------------------------------------------------------------------------------------------------------------------------------------------------------------------------------------------------------|
| Size:                |                                                                                                                                                                                                                                                                                                                                                                                           |
| Material:C           | lear glass ashtray                                                                                                                                                                                                                                                                                                                                                                        |
| Process:             | Machine production                                                                                                                                                                                                                                                                                                                                                                        |
| Samples time:        | <ol> <li>5~10 days if at exit shaped and size of glass.</li> <li>15~20 days if need new shape or size of glass.</li> </ol>                                                                                                                                                                                                                                                                |
| Packing:             | <ol> <li>Normal packing,</li> <li>24 or 36pcs into export carton,</li> <li>Carton with cardboard divider;</li> <li>Paper tray pallet packing;</li> <li>Customized box.</li> </ol>                                                                                                                                                                                                         |
| Product<br>capacity: | 500,000~1,000,000 pcs per Month                                                                                                                                                                                                                                                                                                                                                           |
| Delivery time:       | About 30-45days,but if you have a urgent need for the products,we can put your order into priority.                                                                                                                                                                                                                                                                                       |
| Payment<br>terms:    | Usually pay by T/T,Western Union,L/C or others according to your requirement.                                                                                                                                                                                                                                                                                                             |
| Transportation:      | By sea, by air, by express and your shipping agent is acceptable.                                                                                                                                                                                                                                                                                                                         |
|                      | <ol> <li>Food safe grade glass body. It doesn't contain BPA, lead, cadmium or any<br/>other harmful things to human body;</li> <li>It is freezer safe;</li> <li>The material is recyclable because it is totally mineral substance;</li> <li>It is environmental safe.</li> </ol>                                                                                                         |
| For your<br>choose:  | <ol> <li>Any logo printing on the glass body.</li> <li>Any color painted, frost, electro plate ,pattern laser carver for the finish;</li> <li>Special package like shrink wrap, color gift box, white gift box etc:</li> <li>Open new mould for new glass and some accessories such as wood, plastic or metal as you like;</li> <li>Different size and shapes meet your needs.</li> </ol> |