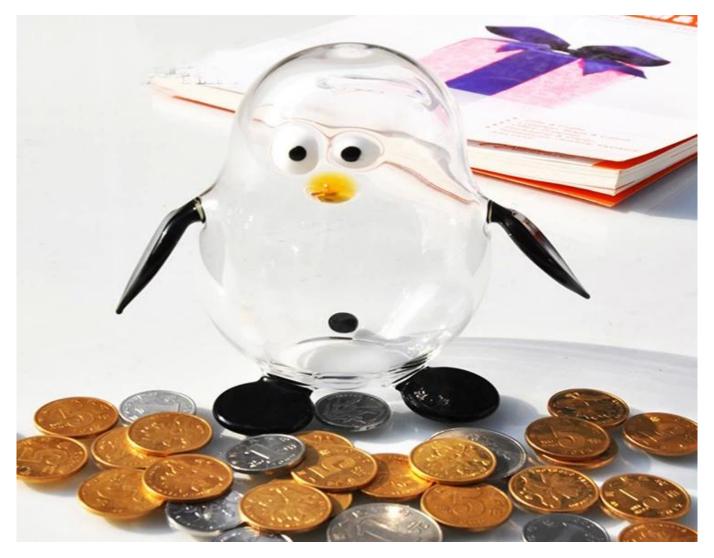

# Creative new arrival penguin borosilicate glass coin box glass storage jars preserving jars wholesaler

What are the features of penguin coin box ?

Drinkware Type: Glass
 Glass Type: Type: Glass
 Certification: CE / EU, FDA, LFGB, SGS, FDA, LFGB, SGS, DISH WASHER Testing
 Feature: Eco-Friendly, Eco-friendly
 Brand Name: RuixinGlass
 Material: Borosilicate glass, pyrex glass
 Weight: 103g

7.Weight: 103g

penguin coin box photos:

What are the applications?

- Hotels
- Party
- Wedding breakfast
- Love confession
- Birthday
- Start business
- Celebrating
- Home

**Our certifications:** 

Who are we?