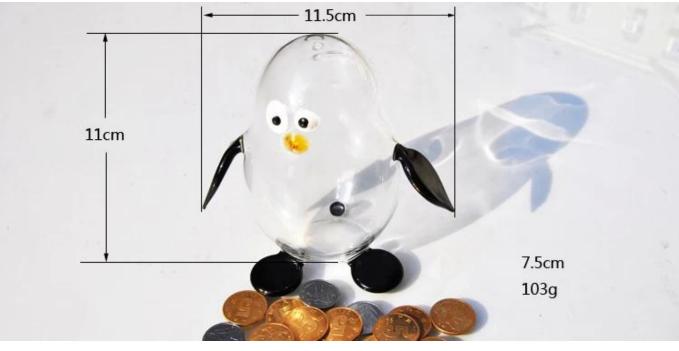

# Creative new arrival penguin borosilicate glass coin box glass storage jars preserving jars wholesaler

What are the features of penguin coin box ?

Drinkware Type: Glass
 Glass Type: Type: Glass
 Certification: CE / EU, FDA, LFGB, SGS, FDA, LFGB, SGS, DISH WASHER Testing
 Feature: Eco-Friendly, Eco-friendly
 Brand Name: RuixinGlass
 Material: Borosilicate glass, pyrex glass
 Weight: 103g

### What are the specifications of penguin coin box?

1.Drinkware Type: Glass
2.Glass Type: Heat Resistant Glass
3.Certification: CE / EU, FDA, LFGB, SGS, FDA, LFGB, SGS, DISH WASHER Testing
4.Feature: Eco-Friendly, Eco-friendly
5.Brand Name: RuixinGlass
6.Material: Borosilicate glass, pyrex glass

7.Weight: 103g

penguin coin box photos:

What are the applications?

- Hotels
- Party
- Wedding breakfast
- Love confession
- Birthday
- Start business
- Celebrating
- Home

**Our certifications:** 

Who are we?