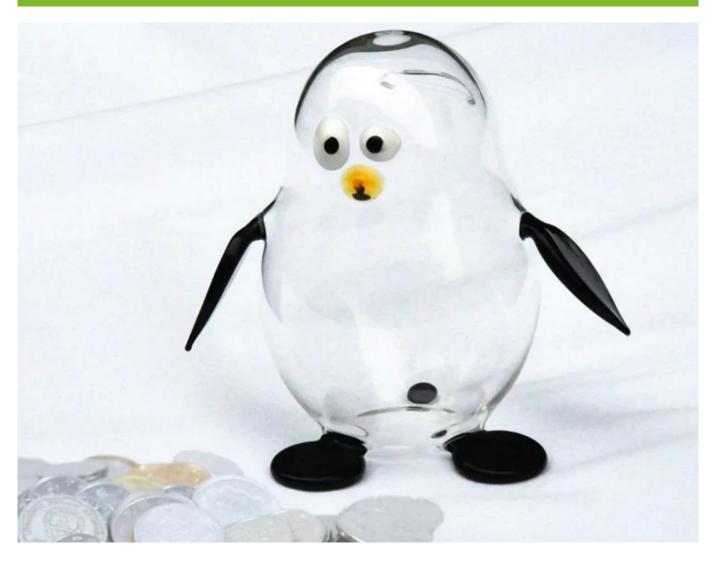

# Creative new arrival penguin borosilicate glass coin box glass storage jars preserving jars wholesaler

What are the features of penguin coin box ?

Drinkware Type: Glass
 Glass Type: Type: Glass
 Certification: CE / EU, FDA, LFGB, SGS, FDA, LFGB, SGS, DISH WASHER Testing
 Feature: Eco-Friendly, Eco-friendly
 Brand Name: RuixinGlass
 Material: Borosilicate glass, pyrex glass
 Weight: 103g

7.Weight: 103g

penguin coin box photos:

What are the applications?

- Hotels
- Party
- Wedding breakfast
- Love confession
- Birthday
- Start business
- Celebrating
- Home

**Our certifications:** 

Who are we?