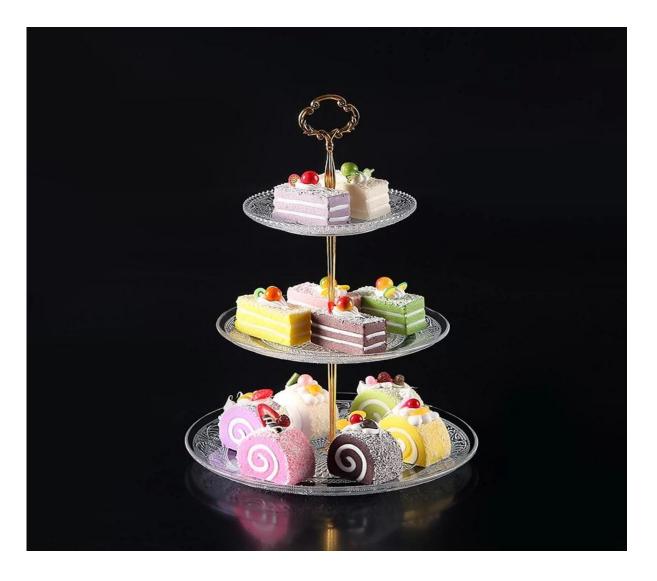

### three-tier fruit plate photos:

What are the three-tier fruit plate applications?

- Hotels
- Party
- Wedding breakfast
- Love confession
- Birthday
- Start business
- Celebrating
- Home

**Our certifications:** 