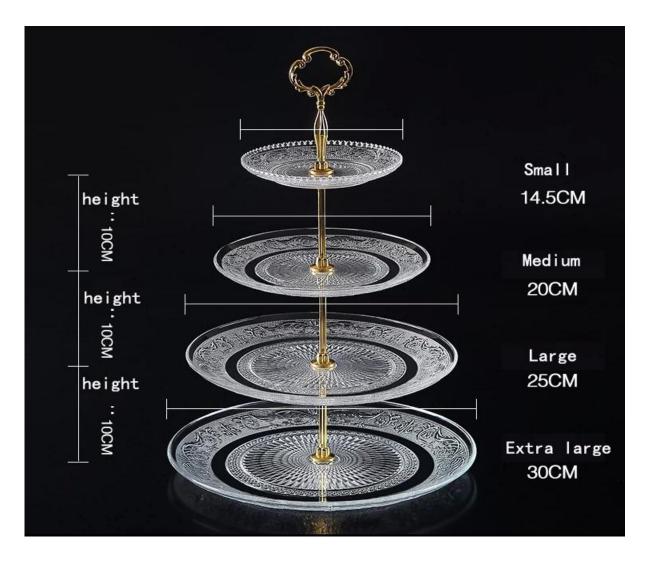

#### What are the specifications of three-tier fruit plate?

| Item No.:            |                                                                                                                                                                                   |
|----------------------|-----------------------------------------------------------------------------------------------------------------------------------------------------------------------------------|
| Size:                |                                                                                                                                                                                   |
| Material:            | three-tier fruit plate                                                                                                                                                            |
| Process:             | Handmade                                                                                                                                                                          |
| Samples time:        | <ol> <li>5~10 days if at exit shaped and size of glass.</li> <li>15~20 days if need new shape or size of glass.</li> </ol>                                                        |
| Packing:             | <ol> <li>Normal packing,</li> <li>24 or 36pcs into export carton,</li> <li>Carton with cardboard divider;</li> <li>Paper tray pallet packing;</li> <li>Customized box.</li> </ol> |
| Product<br>capacity: | 500,000~1,000,000 pcs per Month                                                                                                                                                   |
| Delivery time:       | About 30-45days,but if you have a urgent need for the products, we can put your order into priority.                                                                              |
| Payment<br>terms:    | Usually pay by T/T,Western Union,L/C or others according to your requirement.                                                                                                     |
| Transportation:      | By sea, by air, by express and your shipping agent is acceptable.                                                                                                                 |
| Product              | <ol> <li>Food safe grade glass body. It doesn't contain BPA, lead, cadmium or any<br/>other harmful things to human body;</li> <li>It is freezer safe;</li> </ol>                 |
| features:            | <ol> <li>The material is recyclable because it is totally mineral substance;</li> <li>It is environmental safe.</li> </ol>                                                        |