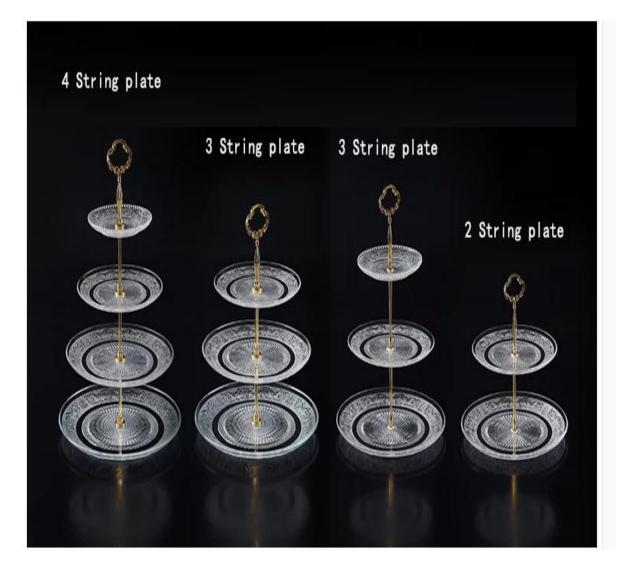

#### What are the specifications of three-tier fruit plate?

| Item No.:            |                                                                                                                                                                                   |
|----------------------|-----------------------------------------------------------------------------------------------------------------------------------------------------------------------------------|
| Size:                |                                                                                                                                                                                   |
| Material:            | three-tier fruit plate                                                                                                                                                            |
| Process:             | Handmade                                                                                                                                                                          |
| Samples time:        | <ol> <li>5~10 days if at exit shaped and size of glass.</li> <li>15~20 days if need new shape or size of glass.</li> </ol>                                                        |
| Packing:             | <ol> <li>Normal packing,</li> <li>24 or 36pcs into export carton,</li> <li>Carton with cardboard divider;</li> <li>Paper tray pallet packing;</li> <li>Customized box.</li> </ol> |
| Product<br>capacity: | 500,000~1,000,000 pcs per Month                                                                                                                                                   |
| Delivery time:       | About 30-45days,but if you have a urgent need for the products, we can put your order into priority.                                                                              |
| Payment<br>terms:    | Usually pay by T/T,Western Union,L/C or others according to your requirement.                                                                                                     |
| Transportation:      | By sea, by air, by express and your shipping agent is acceptable.                                                                                                                 |
| Product              | <ol> <li>Food safe grade glass body. It doesn't contain BPA, lead, cadmium or any<br/>other harmful things to human body;</li> <li>It is freezer safe;</li> </ol>                 |
| features:            | <ol> <li>The material is recyclable because it is totally mineral substance;</li> <li>It is environmental safe.</li> </ol>                                                        |