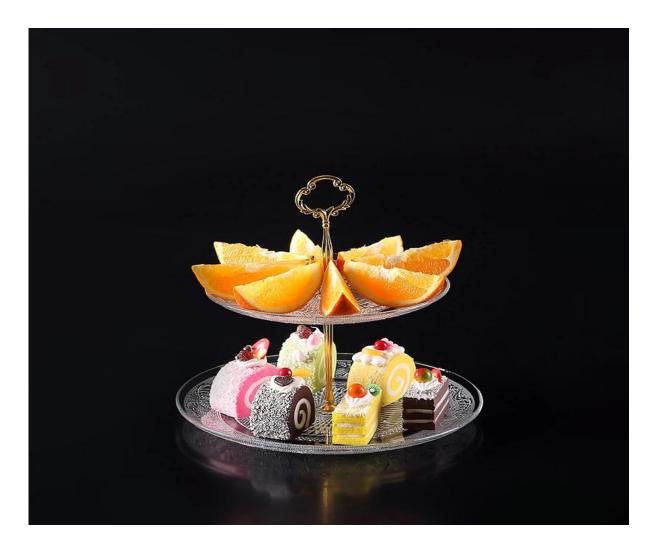

### three-tier fruit plate photos:

What are the three-tier fruit plate applications?

- Hotels
- Party
- Wedding breakfast
- Love confession
- Birthday
- Start business
- Celebrating
- Home

**Our certifications:** 