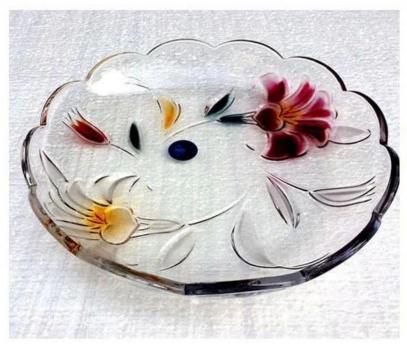

# Glass fruit bowl photos:

DO YOU KNOW NERRANEAN STYLE?HI SNNEI RESTORE ANCIENT WHYS HI SNNEI RESTORE TO YOU WITH SERVICE TO THE WITH SERVICES INTERMEDIATE OF THE STORE AND SERVICES IN WATH TO YOU WITH SERVICES INTERMEDIATE OF THE SERVICES INT

DO YOU KNOW NERRANEAN STYLE?HI SINEI RESTORE ANCIENT WHYS HISNNEI RESTORE OF THE NEW ALTERNATION AND A STATEMENT OF THE STATEMENT OF A CENT WHYS OF THE MENT ANTERNAL STATE OF REAL OWNER AND A STATEMENT OF THE STATEMENT OF A CENT WHYS