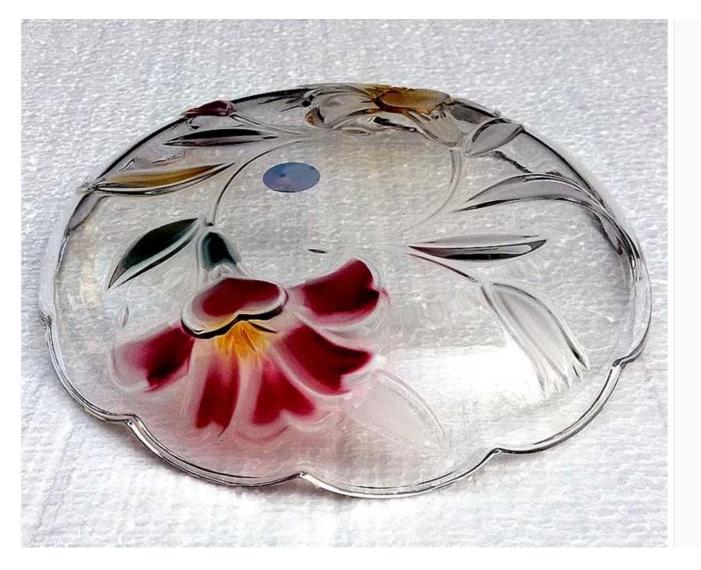

# Glass fruit bowl photos:

DO YOU KNOW NERRANEAN STYLE?HI SNNEI RESTORE ANCIENT WHYS HI SNNEI RESTORE TO YOU WITH SERVICE TO THE WITH SERVICES INTERMEDIATE OF THE STORE AND SERVICES IN WATH TO YOU WITH SERVICES INTERMEDIATE OF THE SERVICES INT

DO YOU KNOW NERRANEAN STYLE?HI SINEI RESTORE ANCIENT WHYS HISNNEI RESTORE OF THE NEW ALTERNATION AND A STATEMENT OF THE STATEMENT OF A CENT WHYS OF THE MENT ANTERNAL STATE OF REAL OWNER AND A STATEMENT OF THE STATEMENT OF A CENT WHYS