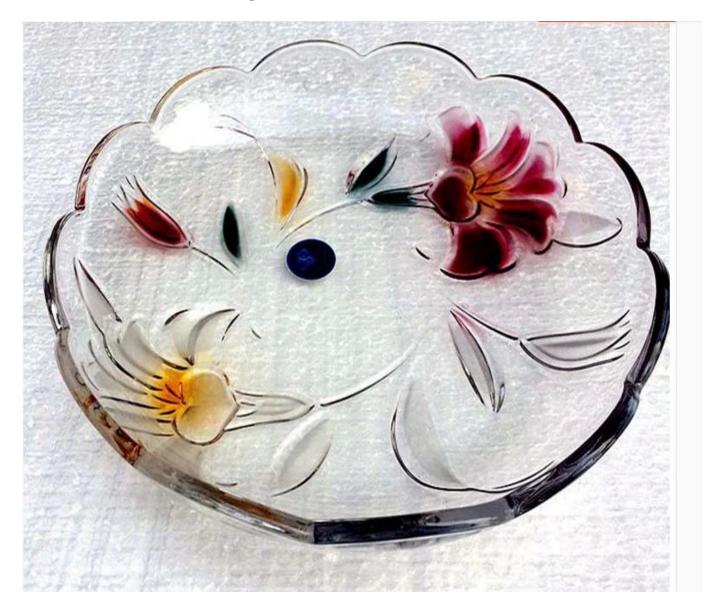

# Glass fruit bowl photos:

DO YOU KNOW NERRANEAN STYLE?HI SNNEI RESTORE ANCIENT WHYS HI SNNEI RESTORE TO YOU WITH SERVICE TO THE WITH SERVICES INTERMEDIATE OF THE STORE AND SERVICES IN WATH TO YOU WITH SERVICES INTERMEDIATE OF THE SERVICES INT

DO YOU KNOW NERRANEAN STYLE?HI SINEI RESTORE ANCIENT WHYS HISNNEI RESTORE OF THE NEW ALTERNATION AND A STATEMENT OF THE STATEMENT OF A CENT WHYS OF THE MENT ANTERNAL STATE OF REAL OWNER AND A STATEMENT OF THE STATEMENT OF A CENT WHYS