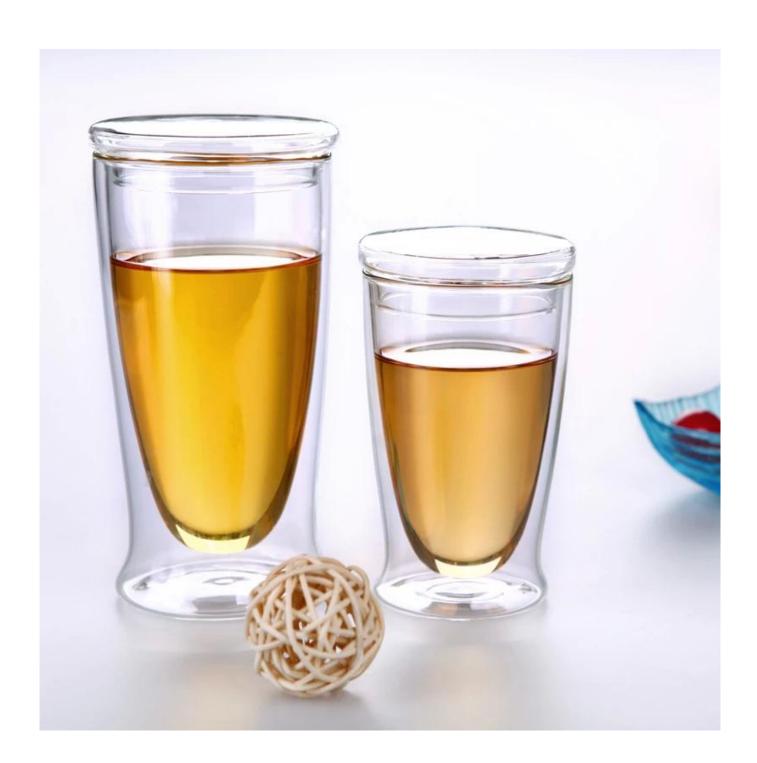

|
|                      | 2. any color paint, Frost, electrical panel, Carver laser engraving to the  |
|                      | end;                                                                        |
|                      | 3. special package such as shrink wrap, color gift box, white box gift etc: |
|                      | 4. open a new template for new glass and some accessories like wood         |
|                      | or plastic or metal as you like;                                            |
|                      | 5. the different sizes and shapes to meet your requirements.                |
|                      | 3. the amerene sizes and shapes to meet your requirements.                  |

# **Double wall glass Tea Cup photos**









## Our certificates









## Sedex Members Ethical Trade Audit (SMETA) Report

Version 5.0 Dec 2014; 2/4 Pillar Audit: replaces version 4.0 May 2012

| Busiler name:                     | Vendor LLC Briefstein            | Representative office |
|-----------------------------------|----------------------------------|-----------------------|
| Site country:                     | Chine                            |                       |
| Stanana                           | mene Wenery Craft & Art Co. Ltp. |                       |
| Parent Company name (of the sile) | Not applicable                   |                       |
| BMBTA Audit Type:                 | Bit-mer                          | Derin:                |
| Date of Audit                     | 19 <sup>®</sup> decem