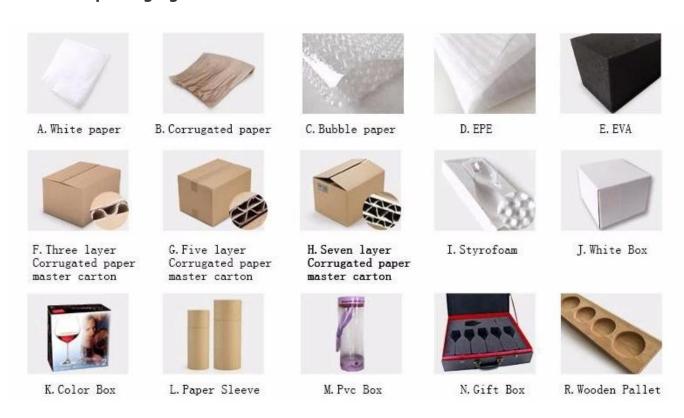

## **Product packaging**

## Q: what type of package Double wall glass Tea Cup?

A: we have inside and outside packaging cartons, cardboard chips 5. We can custom box for clients.