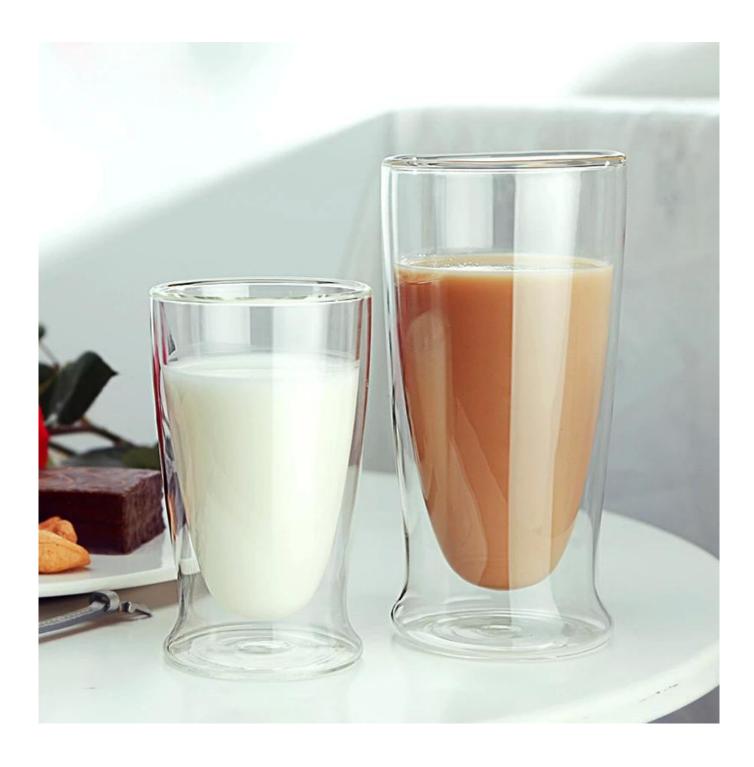

# **Double wall glass Tea Cup photos**

## What are the specs Double wall glass Tea Cup?

Materials: glass

Category: Double wall glass Tea Cup

| Item number: | Rksdo-Yang-1202 |  |
|--------------|-----------------|--|
| Material:    | Glass           |  |
| Process:     | Handbrake       |  |

## What are the functions of double wall glass Tea Cup?

- 1. machine slammed/pressure, elegant style, widely used in the restaurant/hotel/home/party etc.
- 2. Special design and precise quality control make sure each piece is perfect view as possible.
- 3. custom logo, you can do the style, size, color etc according to your drawings. Badges, carve, paint, electric blasting sand, spray paint, etc.
- 4.Packaging: PVC box, Windows box, color box, shrink wrap is available to ensure that it can Sold directly. Standard export packaging ensuring the safety of shipping.
- 5. deliver timely, 12000 square meters warehouse self holding large stock to enable our supply.