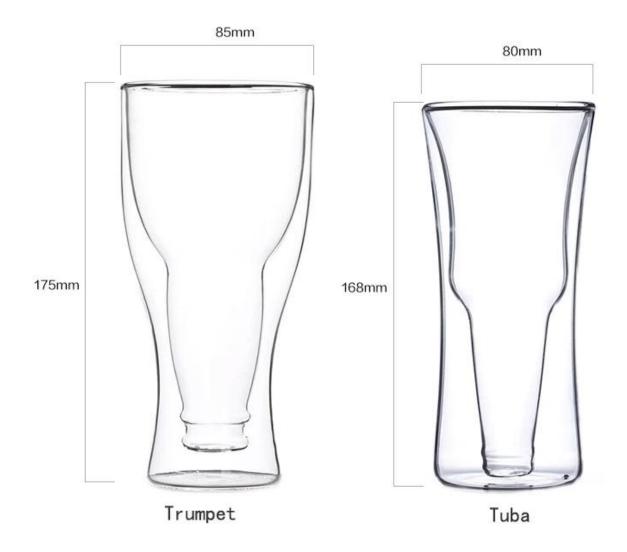

## What are the specifications of double wall beer glass?

| ltem No.:            |                                                                                                                                                                                                                                                                                                                                                                                           |
|----------------------|-------------------------------------------------------------------------------------------------------------------------------------------------------------------------------------------------------------------------------------------------------------------------------------------------------------------------------------------------------------------------------------------|
| Size:                | T:8cm B:6cm H:16.7cm W:185g C:290ml                                                                                                                                                                                                                                                                                                                                                       |
| Material:            | double wall beer glass                                                                                                                                                                                                                                                                                                                                                                    |
| Process:             | Handmade                                                                                                                                                                                                                                                                                                                                                                                  |
| Samples time:        | <ol> <li>5~10 days if at exit shaped and size of glass.</li> <li>15~20 days if need new shape or size of glass.</li> </ol>                                                                                                                                                                                                                                                                |
| Packing:             | <ol> <li>Normal packing,</li> <li>24 or 36pcs into export carton,</li> <li>Carton with cardboard divider;</li> <li>Paper tray pallet packing;</li> <li>Customized box.</li> </ol>                                                                                                                                                                                                         |
| Product<br>capacity: | 500,000~1,000,000 pcs per Month                                                                                                                                                                                                                                                                                                                                                           |
| Delivery time:       | About 30-45days,but if you have a urgent need for the products,we can put your order into priority.                                                                                                                                                                                                                                                                                       |
| Payment<br>terms:    | Usually pay by T/T,Western Union,L/C or others according to your requirement.                                                                                                                                                                                                                                                                                                             |
| Transportation:      | By sea, by air, by express and your shipping agent is acceptable.                                                                                                                                                                                                                                                                                                                         |
| Product<br>features: | <ol> <li>Food safe grade glass body. It doesn't contain BPA, lead, cadmium or any<br/>other harmful things to human body;</li> <li>It is freezer safe;</li> <li>The material is recyclable because it is totally mineral substance;</li> <li>It is environmental safe.</li> </ol>                                                                                                         |
| For your<br>choose:  | <ol> <li>Any logo printing on the glass body.</li> <li>Any color painted, frost, electro plate ,pattern laser carver for the finish;</li> <li>Special package like shrink wrap, color gift box, white gift box etc:</li> <li>Open new mould for new glass and some accessories such as wood, plastic or metal as you like;</li> <li>Different size and shapes meet your needs.</li> </ol> |