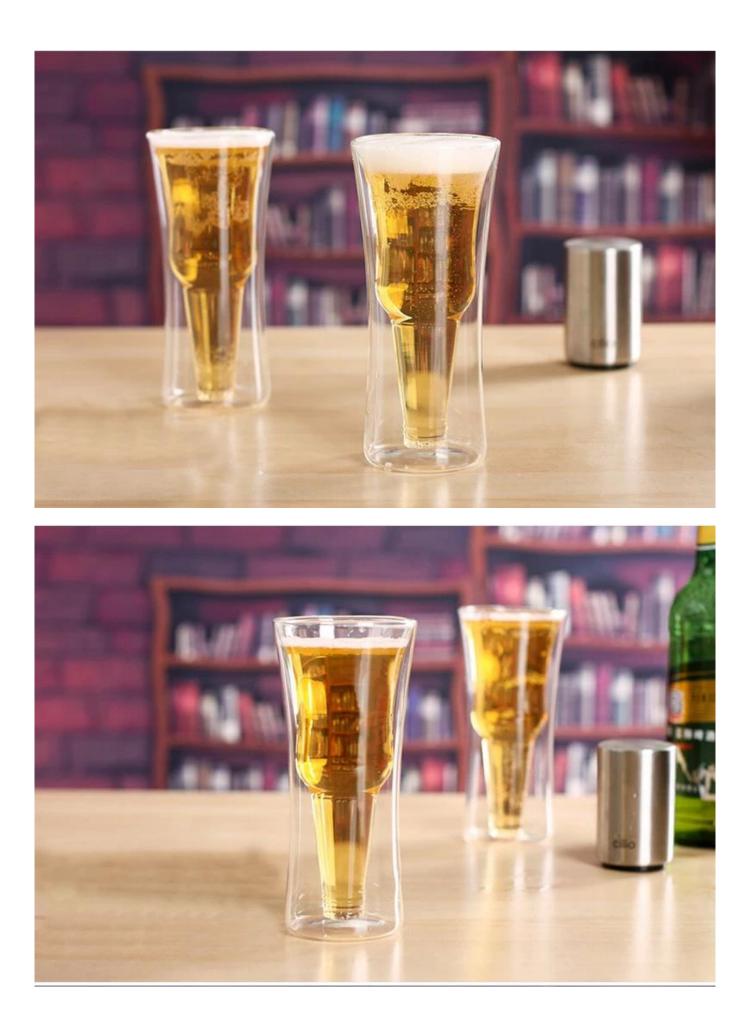

### double wall beer glass photos:

What are the double wall beer glass applications?

- Hotels
- Party
- Wedding breakfast
- Love confession
- Birthday
- Start business
- Celebrating
- Home

**Our certifications:** 