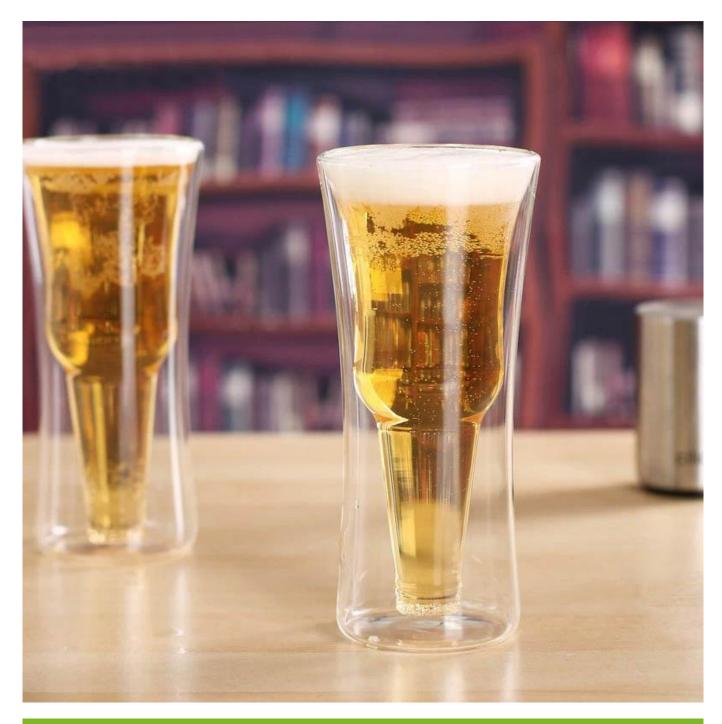

### double wall beer glass photos:

What are the double wall beer glass applications?

- Hotels
- Party
- Wedding breakfast
- Love confession
- Birthday
- Start business
- Celebrating
- Home

**Our certifications:** 