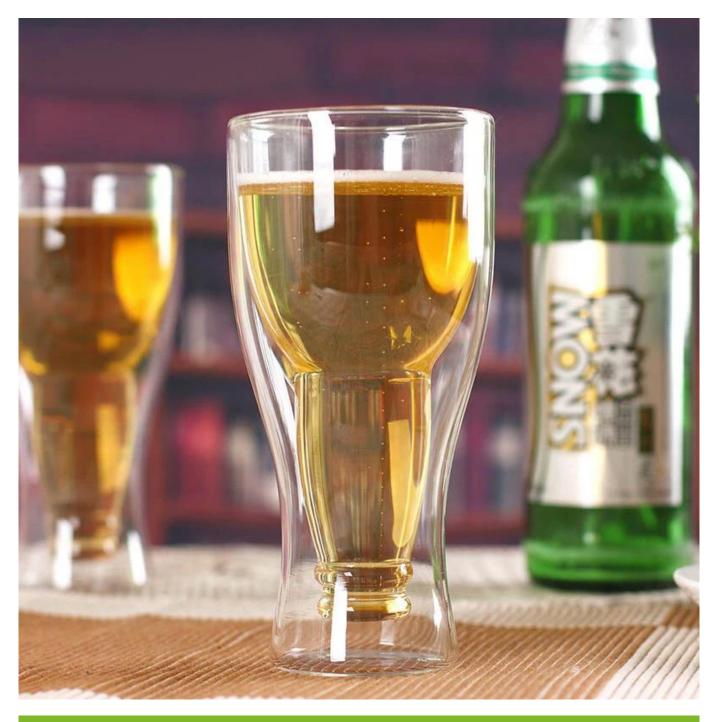

### double wall beer glass photos:

What are the double wall beer glass applications?

- Hotels
- Party
- Wedding breakfast
- Love confession
- Birthday
- Start business
- Celebrating
- Home

**Our certifications:** 