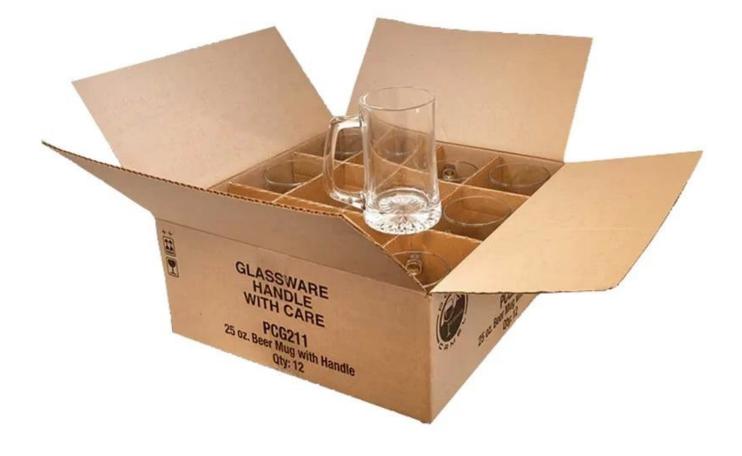

1120ml/38o Weight: 530g



Highball Size: T7.7\*B7.7\*H14.5cm Capacity: 515ml/14.5oz Weight: 324.5g



Wine glass-A Size: T5.9\*B7.5\*H23.5cm Capacity: 350ml/11.8oz Weight: 164.4g



Wine glass-D Size: T6.9\*B8\*H21.9cm Capacity: 475ml/16oz Weight: 175.2g







Wine glass-B Size: T7\*B8.3\*H22.4cm Capacity: 565ml/19oz Weight: 218.3g



Stemless wine glass Size: T7\*H12cm Capacity: 570ml/19.3oz Weight: 158.6g



Champagne glass Size: T4.3\*B6.5\*H22.5cm Capacity: 180ml/6.1oz Weight: 175.4g



Wine glass-C Size: T6.1\*B7.4\*H20.1cm Capacity: 350ml/11.8oz Weight: 177.1g



Whisky glass Size: T7.9\*B7.8\*H9cm Capacity: 230ml/7.8oz Weight: 516.4g



Glass bowl-S Size: T10.3\*B8.2\*H8.6cm Capacity: 500ml/16.9oz Weight: 164.3g







## **Production Processing**

#### **Packing & Delivery**















## **Other Information**

Inlay decoration is a meticulous glass crafting technique where decorative elements, such as patterns, flowers, or fruit motifs, are embedded directly into the glass surface. Unlike painted or glued-on designs, this method integrates the embellishments into the glass during the manufacturing process, ensuring durability and an elegant, seamless appearance.

- **Durability:** The embedded decorations are resistant to peeling, fading, or detachment, maintaining the product's aesthetic for long-term use.
- Health and Safety: No adhesives or external coatings are used, making these products non-toxic and safe for everyday use.
- **Enhanced Aesthetics:** The three-dimensional effect of inlaid designs creates a unique and luxurious look that elevates the ove