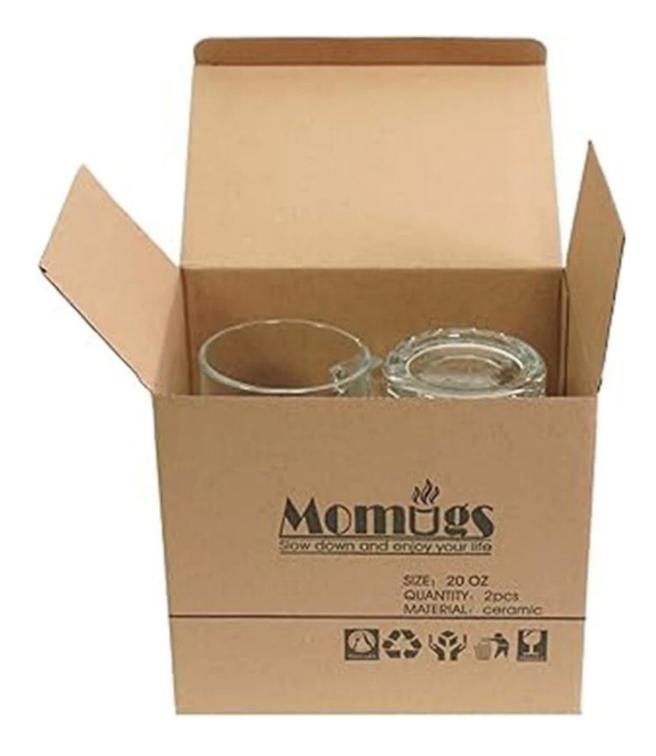

y: 1120ml/38o Weight: 530g



Highball Size: T7.7\*B7.7\*H14.5cm Capacity: 515ml/14.5oz Weight: 324.5g



Wine glass-A Size: T5.9\*B7.5\*H23.5cm Capacity: 350ml/11.8oz Weight: 164.4g



Wine glass-D Size: T6.9\*B8\*H21.9cm Capacity: 475ml/16oz Weight: 175.2g







Wine glass-B Size: T7\*B8.3\*H22.4cm Capacity: 565ml/19oz Weight: 218.3g



Stemless wine glass Size: T7\*H12cm Capacity: 570ml/19.3oz Weight: 158.6g



Champagne glass Size: T4.3\*B6.5\*H22.5cm Capacity: 180ml/6.1oz Weight: 175.4g



Wine glass-C Size: T6.1\*B7.4\*H20.1cm Capacity: 350ml/11.8oz Weight: 177.1g



Whisky glass Size: T7.9\*B7.8\*H9cm Capacity: 230ml/7.8oz Weight: 516.4g



Glass bowl-S Size: T10.3\*B8.2\*H8.6cm Capacity: 500ml/16.9oz Weight: 164.3g







## **Production Processing**

#### **Packing & Delivery**















## **Other Information**

Inlay decoration is a meticulous glass crafting technique where decorative elements, such as patterns, flowers, or fruit motifs, are embedded directly into the glass surface. Unlike painted or glued-on designs, this method integrates the embellishments into the glass during the manufacturing process, ensuring durability and an elegant, seamless appearance.

- **Durability:** The embedded decorations are resistant to peeling, fading, or detachment, maintaining the product's aesthetic for long-term use.
- Health and Safety: No adhesives or external coatings are used, making these products non-toxic and safe for everyday use.
- **Enhanced Aesthetics:** The three-dimensional effect of inlaid designs creates a unique and luxurious look that elevates the o