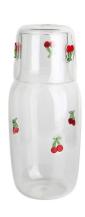

# Creative cherry inlay stemless wine glass tumbler with Logo

#### **Other Information**

Inlay decoration is a meticulous glass crafting technique where decorative elements, such as patterns, flowers, or fruit motifs, are embedded directly into the glass surface. Unlike painted or glued-on designs, this method integrates the embellishments into the glass during the manufacturing process, ensuring durability and an elegant, seamless appearance.