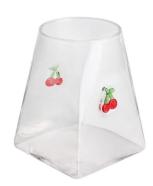

# Creative cherry inlay stemless wine glass tumbler with Logo

#### **Other Information**

Inlay decoration is a meticulous glass crafting technique where decorative elements, such as patterns, flowers, or fruit motifs, are embedded directly into the glass surface. Unlike painted or glued-on designs, this method integrates the embellishments into the glass during the manufacturing process, ensuring durability and an elegant, seamless appearance.