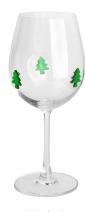

#### **Other Information**

Inlay decoration is a meticulous glass crafting technique where decorative elements, such as patterns, flowers, or fruit motifs, are embedded directly into the glass surface. Unlike painted or glued-on designs, this method integrates the embellishments into the glass during the manufacturing process, ensuring durability and an elegant, seamless appearance.

- **Durability:** The embedded decorations are resistant to peeling, fading, or detachment, maintaining the product's aesthetic for long-term use.
- **Health and Safety:** No adhesives or external coatings are used, making these products non-toxic and safe for everyday use.
- **Enhanced Aesthetics:** The three-dimensional effect of inlaid designs creates a unique and luxurious look that elevates the overall appeal of the glassware.
- **Customization:** A wide variety of patterns and motifs can be inlaid, making it easy to create bespoke designs tailored to individual preferences.
- **Eco-Friendly:** Without relying on external materials like glue, the process aligns with sustainable production practices.

Products crafted with inlay decoration, such as drinking glasses, tumblers, and vases, combine practical functionality with artistic beauty, making them a popular choice for both everyday use and gift purposes.