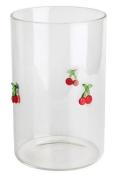

# Creative cherry inlay stemless wine glass tumbler with Logo

#### **Other Information**

Inlay decoration is a meticulous glass crafting technique where decorative elements, such as patterns, flowers, or fruit motifs, are embedded directly into the glass surface. Unlike painted or glued-on designs, this method integrates the embellishments into the glass during the manufacturing process, ensuring durability and an elegant, seamless appearance.