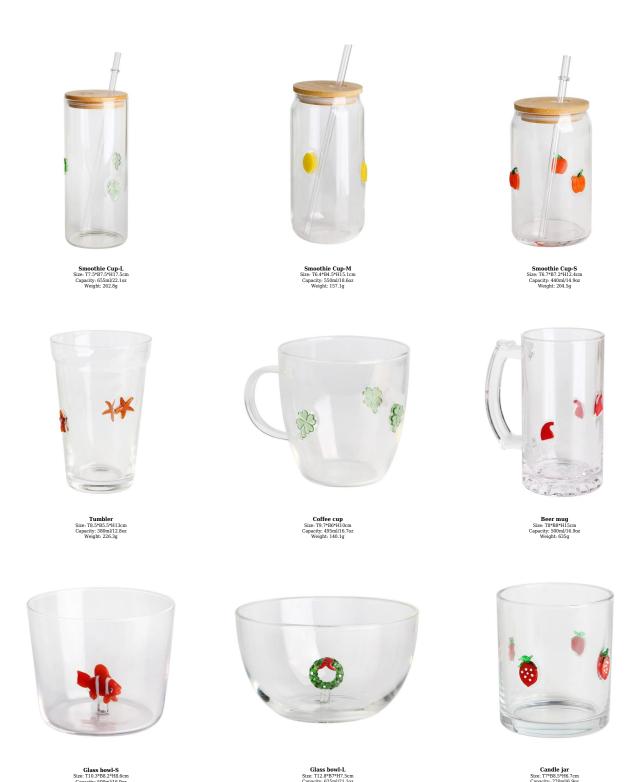

Glass jar-A Size: T6.5\*B6.5\*H10cm Capacity: 325ml/11oz

Glass jar-B Size: T6.5\*B6.5\*H6.5cm Capacity: 185ml/6oz Weight: 120g

Glass jar-C Size: T8.5\*B6.5\*H8.2cm Capacity: 295ml/10oz

Spice jar-S Size: T6.9\*B7.8\*H8.6cm Capacity: 290ml/9.8oz

Spice jar-L Size: T7\*B8.8\*H11.4cm Capacity: 510ml/17oz

Water pitcher Size: T6.4\*B7\*H22.4cm Capacity: 1120ml/38oz

Highball Size: T7.7\*B7.7\*H14.5cm Capacity: 515ml/14.5oz Weight: 324.5g

Goblet Size: T8.5\*B7.4\*H20.1cm Capacity: 210ml/7.1oz Weight: 193.5g

Champagne glass Size: T4.3\*B6.5\*H22.5cm Capacity: 180ml/6.1oz Weight: 175.4g

Wine glass-A Size: T5.9\*B7.5\*H23.5cm Capacity: 350ml/11.8oz Weight: 164.4g

Wine glass-B Size: T7\*B8.3\*H22.4cm Capacity: 565ml/19oz Weight: 218.3g

Wine glass-C Size: T6.1\*B7.4\*H20.1cm Capacity: 350ml/11.8oz Weight: 177.1g

Wine glass-D Size: T6.9\*B8\*H21.9cm Capacity: 475ml/16oz Weight: 175.2g

Stemless wine glass Size: T7\*H12cm Capacity: 570ml/19.3oz Weight: 158.6g

Whisky glass Size: T7.9\*B7.8\*H9cm Capacity: 230ml/7.8oz Weight: 516.4g