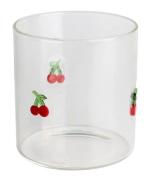

# Creative cherry inlay stemless wine glass tumbler with Logo

#### **Other Information**

Inlay decoration is a meticulous glass crafting technique where decorative elements, such as patterns, flowers, or fruit motifs, are embedded directly into the glass surface. Unlike painted or glued-on designs, this method integrates the embellishments into the glass during the manufacturing process, ensuring durability and an elegant, seamless appearance.