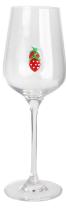

#### **Other Information**

Inlay decoration is a meticulous glass crafting technique where decorative elements, such as patterns, flowers, or fruit motifs, are embedded directly into the glass surface. Unlike painted or glued-on designs, this method integrates the embellishments into the glass during the manufacturing process, ensuring durability and an elegant, seamless appearance.

- **Durability:** The embedded decorations are resistant to peeling, fading, or detachment, maintaining the product's aesthetic for long-term use.
- **Health and Safety:** No adhesives or external coatings are used, making these products non-toxic and safe for everyday use.
- **Enhanced Aesthetics:** The three-dimensional effect of inlaid designs creates a unique and luxurious look that elevates the overall appeal of the glassware.
- **Customization:** A wide variety of patterns and motifs can be inlaid, making it easy to create bespoke designs tailored to individual preferences.
- **Eco-Friendly:** Without relying on external materials like glue, the process aligns with sustainable production practices.

Products crafted with inlay decoration, such as drinking glasses, tumblers, and vases, combine practical functionality with artistic beauty, making them a popular choice for both everyday use and gift purposes.