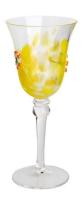

# Creative cherry inlay stemless wine glass tumbler with Logo

#### **Other Information**

Inlay decoration is a meticulous glass crafting technique where decorative elements, such as patterns, flowers, or fruit motifs, are embedded directly into the glass surface. Unlike painted or glued-on designs, this method integrates the embellishments into the glass during the manufacturing process, ensuring durability and an elegant, seamless appearance.