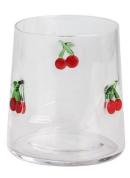

# Creative cherry inlay stemless wine glass tumbler with Logo

#### **Other Information**

Inlay decoration is a meticulous glass crafting technique where decorative elements, such as patterns, flowers, or fruit motifs, are embedded directly into the glass surface. Unlike painted or glued-on designs, this method integrates the embellishments into the glass during the manufacturing process, ensuring durability and an elegant, seamless appearance.