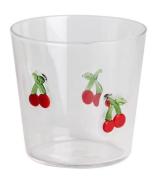

# Creative cherry inlay stemless wine glass tumbler with Logo

#### **Other Information**

Inlay decoration is a meticulous glass crafting technique where decorative elements, such as patterns, flowers, or fruit motifs, are embedded directly into the glass surface. Unlike painted or glued-on designs, this method integrates the embellishments into the glass during the manufacturing process, ensuring durability and an elegant, seamless appearance.