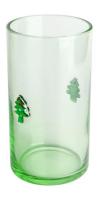

# Creative cherry inlay stemless wine glass tumbler with Logo

#### **Other Information**

Inlay decoration is a meticulous glass crafting technique where decorative elements, such as patterns, flowers, or fruit motifs, are embedded directly into the glass surface. Unlike painted or glued-on designs, this method integrates the embellishments into the glass during the manufacturing process, ensuring durability and an elegant, seamless appearance.