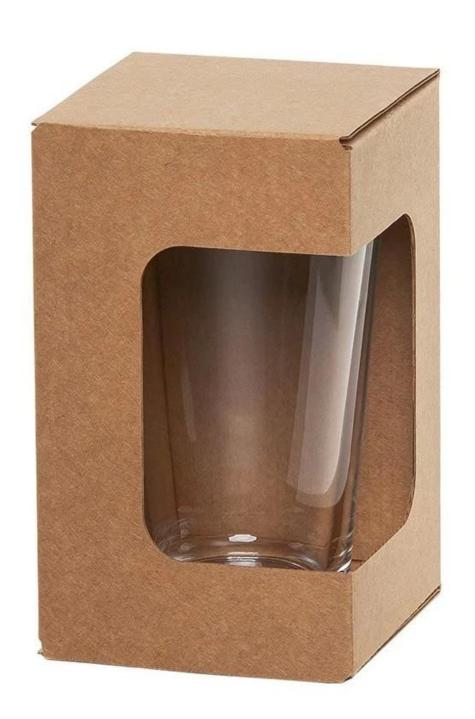

*B7\*H22.4cm Capacity: 1120ml/38oz



Highball Size: T7.7\*B7.7\*H14.5cm Capacity: 515ml/14.5oz Weight: 324.5g



Goblet Size: T8.5\*B7.4\*H20.1cm Capacity: 210ml/7.1oz Weight: 193.5g



Champagne glass Size: T4.3\*B6.5\*H22.5cm Capacity: 180ml/6.1oz Weight: 175.4g



Wine glass-A Size: T5.9\*B7.5\*H23.5cm Capacity: 350ml/11.8oz Weight: 164.4g



Wine glass-B Size: T7\*B8.3\*H22.4cm Capacity: 565ml/19oz Weight: 218.3g



Wine glass-C Size: T6.1\*B7.4\*H20.1cm Capacity: 350ml/11.8oz Weight: 177.1g



Wine glass-D Size: T6.9\*B8\*H21.9cm Capacity: 475ml/16oz Weight: 175.2g



Stemless wine glass Size: T7\*H12cm Capacity: 570ml/19.3oz Weight: 158.6g



Whisky glass Size: T7.9\*B7.8\*H9cm Capacity: 230ml/7.8oz Weight: 516.4g



### **Production Processing**

#### **Packing & Delivery**















## RUIXIN GLASSWARE®

— since 2005 —

#### **Other Information**

Inlay decoration is a meticulous glass crafting technique where decorative elements, such as patterns, flowers, or fruit motifs, are embedded directly into the glass surface. Unlike painted or glued-on designs, this method integrates the embellishments into the glass during the manufacturing process, ensuring durability and an elegant, seamless appearance.

- **Durability:** The embedded decorations are resistant to peeling, fading, or detachment, maintaining the product's aesthetic for long-term use.
- **Health and Safety:** No adhesives or external coatings are used, making these products non-toxic and safe for everyday use.
- **Enhanced Aesthetics:** The three-dimensional effect of inlaid designs creates a unique