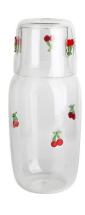

#### **Other Information**

Inlay decoration is a meticulous glass crafting technique where decorative elements, such as patterns, flowers, or fruit motifs, are embedded directly into the glass surface. Unlike painted or glued-on designs, this method integrates the embellishments into the glass during the manufacturing process, ensuring durability and an elegant, seamless appearance.

- **Durability:** The embedded decorations are resistant to peeling, fading, or detachment, maintaining the product's aesthetic for long-term use.
- **Health and Safety:** No adhesives or external coatings are used, making these products non-toxic and safe for everyday use.
- **Enhanced Aesthetics:** The three-dimensional effect of inlaid designs creates a unique and luxurious look that elevates the overall appeal of the glassware.
- **Customization:** A wide variety of patterns and motifs can be inlaid, making it easy to create bespoke designs tailored to individual preferences.
- **Eco-Friendly:** Without relying on external materials like glue, the process aligns with sustainable production practices.