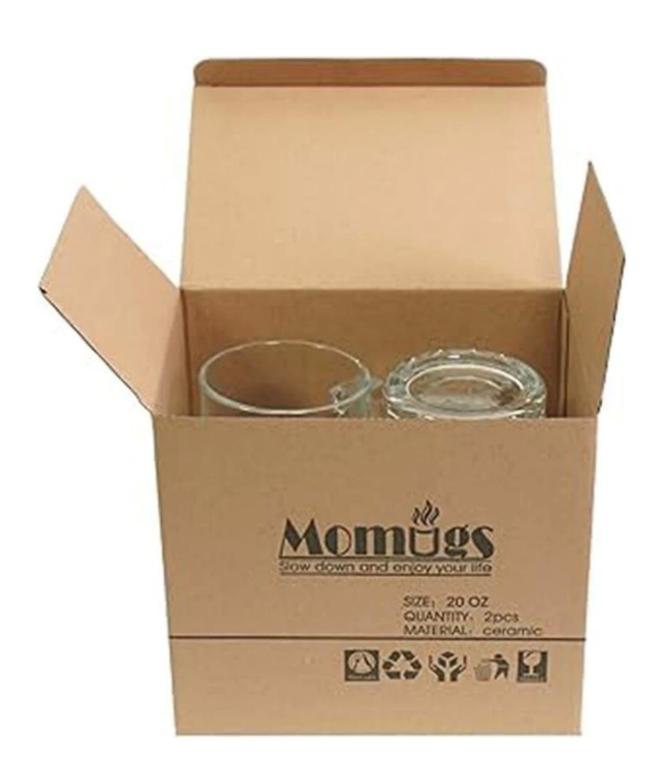

T6.4\*B7\*H22.4cm Capacity: 1120ml/38oz



Highball Size: T7.7\*B7.7\*H14.5cm Capacity: 515ml/14.5oz Weight: 324.5g



Goblet Size: T8.5\*B7.4\*H20.1cm Capacity: 210ml/7.1oz Weight: 193.5g



Champagne glass Size: T4.3\*B6.5\*H22.5cm Capacity: 180ml/6.1oz Weight: 175.4g



Wine glass-A Size: T5.9\*B7.5\*H23.5cm Capacity: 350ml/11.8oz Weight: 164.4g



Wine glass-B Size: T7\*B8.3\*H22.4cm Capacity: 565ml/19oz Weight: 218.3g



Wine glass-C Size: T6.1\*B7.4\*H20.1cm Capacity: 350ml/11.8oz Weight: 177.1g



Wine glass-D Size: T6.9\*B8\*H21.9cm Capacity: 475ml/16oz Weight: 175.2g



Stemless wine glass Size: T7\*H12cm Capacity: 570ml/19.3oz Weight: 158.6g



Whisky glass Size: T7.9\*B7.8\*H9cm Capacity: 230ml/7.8oz Weight: 516.4g



### **Production Processing**

#### **Packing & Delivery**















## RUIXIN GLASSWARE®

— since 2005 —

#### **Other Information**

Inlay decoration is a meticulous glass crafting technique where decorative elements, such as patterns, flowers, or fruit motifs, are embedded directly into the glass surface. Unlike painted or glued-on designs, this method integrates the embellishments into the glass during the manufacturing process, ensuring durability and an elegant, seamless appearance.

- **Durability:** The embedded decorations are resistant to peeling, fading, or detachment, maintaining the product's aesthetic for long-term use.
- **Health and Safety:** No adhesives or external coatings are used, making these products non-toxic and safe for everyday use.
- **Enhanced Aesthetics:** The three-dimensional effect of inlaid designs creates a u