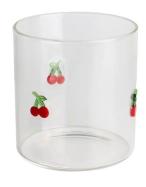

#### **Other Information**

Inlay decoration is a meticulous glass crafting technique where decorative elements, such as patterns, flowers, or fruit motifs, are embedded directly into the glass surface. Unlike painted or glued-on designs, this method integrates the embellishments into the glass during the manufacturing process, ensuring durability and an elegant, seamless appearance.

- **Durability:** The embedded decorations are resistant to peeling, fading, or detachment, maintaining the product's aesthetic for long-term use.
- **Health and Safety:** No adhesives or external coatings are used, making these products non-toxic and safe for everyday use.
- **Enhanced Aesthetics:** The three-dimensional effect of inlaid designs creates a unique and luxurious look that elevates the overall appeal of the glassware.
- **Customization:** A wide variety of patterns and motifs can be inlaid, making it easy to create bespoke designs tailored to individual preferences.
- **Eco-Friendly:** Without relying on external materials like glue, the process aligns with sustainable production practices.