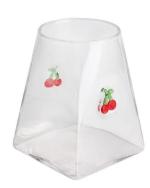

#### **Other Information**

Inlay decoration is a meticulous glass crafting technique where decorative elements, such as patterns, flowers, or fruit motifs, are embedded directly into the glass surface. Unlike painted or glued-on designs, this method integrates the embellishments into the glass during the manufacturing process, ensuring durability and an elegant, seamless appearance.

- **Durability:** The embedded decorations are resistant to peeling, fading, or detachment, maintaining the product's aesthetic for long-term use.
- **Health and Safety:** No adhesives or external coatings are used, making these products non-toxic and safe for everyday use.
- **Enhanced Aesthetics:** The three-dimensional effect of inlaid designs creates a unique and luxurious look that elevates the overall appeal of the glassware.
- **Customization:** A wide variety of patterns and motifs can be inlaid, making it easy to create bespoke designs tailored to individual preferences.
- **Eco-Friendly:** Without relying on external materials like glue, the process aligns with sustainable production practices.