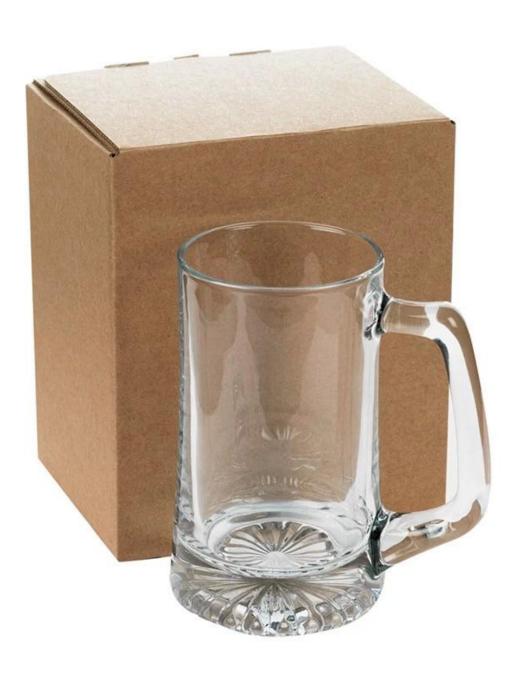

4\*B7\*H22.4cm Capacity: 1120ml/38oz



Highball Size: T7.7\*B7.7\*H14.5cm Capacity: 515ml/14.5oz Weight: 324.5g



Goblet Size: T8.5\*B7.4\*H20.1cm Capacity: 210ml/7.1oz Weight: 193.5g



Champagne glass Size: T4.3\*B6.5\*H22.5cm Capacity: 180ml/6.1oz Weight: 175.4g



Wine glass-A Size: T5.9\*B7.5\*H23.5cm Capacity: 350ml/11.8oz Weight: 164.4g



Wine glass-B Size: T7\*B8.3\*H22.4cm Capacity: 565ml/19oz Weight: 218.3g



Wine glass-C Size: T6.1\*B7.4\*H20.1cm Capacity: 350ml/11.8oz Weight: 177.1g



Wine glass-D Size: T6.9\*B8\*H21.9cm Capacity: 475ml/16oz Weight: 175.2g



Stemless wine glass Size: T7\*H12cm Capacity: 570ml/19.3oz Weight: 158.6g



Whisky glass Size: T7.9\*B7.8\*H9cm Capacity: 230ml/7.8oz Weight: 516.4g



### **Production Processing**

#### **Packing & Delivery**















## RUIXIN GLASSWARE®

— since 2005 —

#### **Other Information**

Inlay decoration is a meticulous glass crafting technique where decorative elements, such as patterns, flowers, or fruit motifs, are embedded directly into the glass surface. Unlike painted or glued-on designs, this method integrates the embellishments into the glass during the manufacturing process, ensuring durability and an elegant, seamless appearance.

- **Durability:** The embedded decorations are resistant to peeling, fading, or detachment, maintaining the product's aesthetic for long-term use.
- **Health and Safety:** No adhesives or external coatings are used, making these products non-toxic and safe for everyday use.
- **Enhanced Aesthetics:** The three-dimensional effect of inlaid designs creates a uniqu