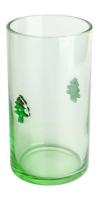

#### **Other Information**

Inlay decoration is a meticulous glass crafting technique where decorative elements, such as patterns, flowers, or fruit motifs, are embedded directly into the glass surface. Unlike painted or glued-on designs, this method integrates the embellishments into the glass during the manufacturing process, ensuring durability and an elegant, seamless appearance.

- **Durability:** The embedded decorations are resistant to peeling, fading, or detachment, maintaining the product's aesthetic for long-term use.
- **Health and Safety:** No adhesives or external coatings are used, making these products non-toxic and safe for everyday use.
- **Enhanced Aesthetics:** The three-dimensional effect of inlaid designs creates a unique and luxurious look that elevates the overall appeal of the glassware.
- **Customization:** A wide variety of patterns and motifs can be inlaid, making it easy to create bespoke designs tailored to individual preferences.
- **Eco-Friendly:** Without relying on external materials like glue, the process aligns with sustainable production practices.