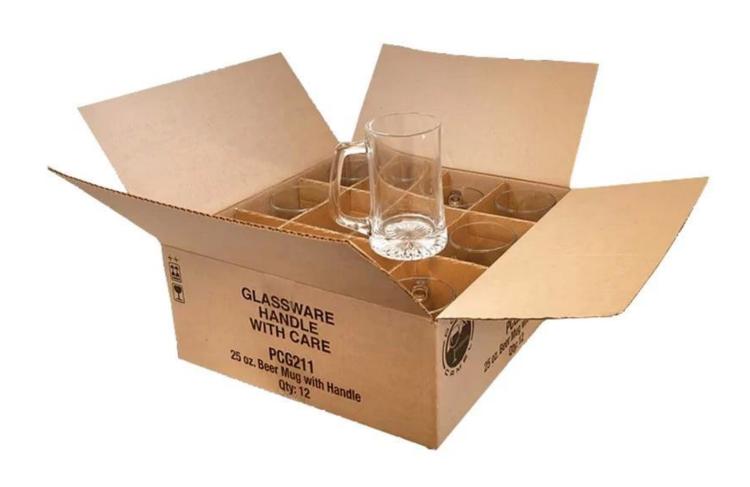

6.4\*B7\*H22.4cm Capacity: 1120ml/38oz



Highball Size: T7.7\*B7.7\*H14.5cm Capacity: 515ml/14.5oz Weight: 324.5g



Goblet Size: T8.5\*B7.4\*H20.1cm Capacity: 210ml/7.1oz Weight: 193.5g



Champagne glass Size: T4.3\*B6.5\*H22.5cm Capacity: 180ml/6.1oz Weight: 175.4g



Wine glass-A Size: T5.9\*B7.5\*H23.5cm Capacity: 350ml/11.8oz Weight: 164.4g



Wine glass-B Size: T7\*B8.3\*H22.4cm Capacity: 565ml/19oz Weight: 218.3g



Wine glass-C Size: T6.1\*B7.4\*H20.1cm Capacity: 350ml/11.8oz Weight: 177.1g



Wine glass-D Size: T6.9\*B8\*H21.9cm Capacity: 475ml/16oz Weight: 175.2g



Stemless wine glass Size: T7\*H12cm Capacity: 570ml/19.3oz Weight: 158.6g



Whisky glass Size: T7.9\*B7.8\*H9cm Capacity: 230ml/7.8oz Weight: 516.4g



### **Production Processing**

#### **Packing & Delivery**















## RUIXIN GLASSWARE®

— since 2005 —

#### **Other Information**

Inlay decoration is a meticulous glass crafting technique where decorative elements, such as patterns, flowers, or fruit motifs, are embedded directly into the glass surface. Unlike painted or glued-on designs, this method integrates the embellishments into the glass during the manufacturing process, ensuring durability and an elegant, seamless appearance.

- **Durability:** The embedded decorations are resistant to peeling, fading, or detachment, maintaining the product's aesthetic for long-term use.
- **Health and Safety:** No adhesives or external coatings are used, making these products non-toxic and safe for everyday use.
- **Enhanced Aesthetics:** The three-dimensional effect of inlaid designs creates a uni