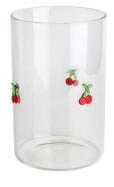

#### **Other Information**

Inlay decoration is a meticulous glass crafting technique where decorative elements, such as patterns, flowers, or fruit motifs, are embedded directly into the glass surface. Unlike painted or glued-on designs, this method integrates the embellishments into the glass during the manufacturing process, ensuring durability and an elegant, seamless appearance.

- **Durability:** The embedded decorations are resistant to peeling, fading, or detachment, maintaining the product's aesthetic for long-term use.
- **Health and Safety:** No adhesives or external coatings are used, making these products non-toxic and safe for everyday use.
- **Enhanced Aesthetics:** The three-dimensional effect of inlaid designs creates a unique and luxurious look that elevates the overall appeal of the glassware.
- **Customization:** A wide variety of patterns and motifs can be inlaid, making it easy to create bespoke designs tailored to individual preferences.
- **Eco-Friendly:** Without relying on external materials like glue, the process aligns with sustainable production practices.