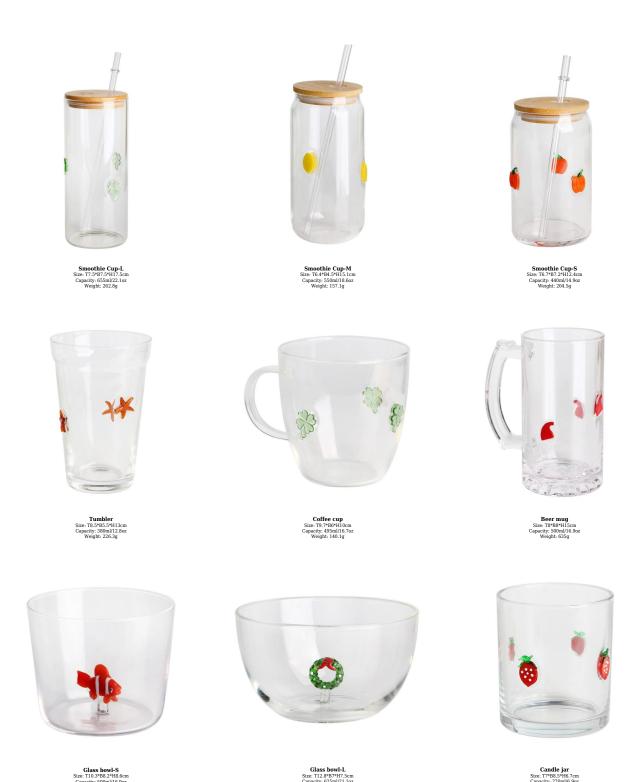

Glass jar-A Size: T6.5\*B6.5\*H10cm Capacity: 325ml/11oz

Glass jar-B Size: T6.5\*B6.5\*H6.5cm Capacity: 185ml/6oz Weight: 120g

Glass jar-C Size: T8.5\*B6.5\*H8.2cr Capacity: 295ml/10oz

Spice jar-S Size: T6.9\*B7.8\*H8.6cm Capacity: 290ml/9.8oz

Spice jar-L Size: T7\*B8.8\*H11.4cn Capacity: 510ml/17oz

Water pitcher Size: T6.4\*B7\*H22.4cm Capacity: 1120ml/38oz

Highball Size: T7.7\*B7.7\*H14.5cm Capacity: 515ml/14.5oz Weight: 324.5g

Goblet Size: T8.5\*B7.4\*H20.1cm Capacity: 210ml/7.1oz Weight: 193.5g