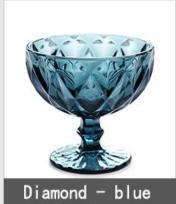

## Continental glass ice cream bowls dessert bowl wholesale

What are the features of ice cream bowls?

What are the functions of ice cream bowls?

- 1) Machine blasted /pressed, elegant pattern, widely use in restaurant/hotel/home/party etc.
- 2)Special design and accurate quality control make sure every piece offered is as perfect as possible.
- 3)Logo customized, pattern, size and color etc. could be done according to your drawings. Decal, Carving, electro plating, sand blasting, paint spraying, etc.
- 4Packaging: PVC box, Windows box, color box, shrinkage wrap are available to make sure it be e can sold directly. Standard export packing assure safety shipment.
- 5)Timely delivery, 12000 square meter selfown warehouse holding large stock to enable our supply.
- 6)Eco-Friendly, pass FDA, CA65,LFGB standard test.

### What are the specifications of ice cream bowls?

|                     | T                                                                                                                                                                                                                                                                                                                                                                                         |  |  |
|---------------------|-------------------------------------------------------------------------------------------------------------------------------------------------------------------------------------------------------------------------------------------------------------------------------------------------------------------------------------------------------------------------------------------|--|--|
| Item No.:           |                                                                                                                                                                                                                                                                                                                                                                                           |  |  |
| Size:               | T;11.8 B:8cm H:10.8cm [Other sizes contact customer service]                                                                                                                                                                                                                                                                                                                              |  |  |
| Material:           | ice cream bowls                                                                                                                                                                                                                                                                                                                                                                           |  |  |
| Process:            | Machine production                                                                                                                                                                                                                                                                                                                                                                        |  |  |
| Samples time:       | <ol> <li>5~10 days if at exit shaped and size of glass.</li> <li>15~20 days if need new shape or size of glass.</li> </ol>                                                                                                                                                                                                                                                                |  |  |
| Packing:            | <ol> <li>Normal packing,</li> <li>or 36pcs into export carton,</li> <li>Carton with cardboard divider;</li> <li>Paper tray pallet packing;</li> <li>Customized box.</li> </ol>                                                                                                                                                                                                            |  |  |
| Product capacity:   | 500,000~1,000,000 pcs per Month                                                                                                                                                                                                                                                                                                                                                           |  |  |
| Delivery time:      | About 30-45days, but if you have a urgent need for the products, we can put your order into priority.                                                                                                                                                                                                                                                                                     |  |  |
| Payment<br>terms:   | Usually pay by T/T,Western Union,L/C or others according to your requirement.                                                                                                                                                                                                                                                                                                             |  |  |
| Transportation:     | Transportation: By sea, by air, by express and your shipping agent is acceptable.                                                                                                                                                                                                                                                                                                         |  |  |
| Product             | 1. Food safe grade glass body. It doesn't contain BPA, lead, cadmium or any other harmful things to human body; 2. It is freezer safe;                                                                                                                                                                                                                                                    |  |  |
| features:           | <ul><li>3. The material is recyclable because it is totally mineral substance;</li><li>4. It is environmental safe.</li></ul>                                                                                                                                                                                                                                                             |  |  |
| For your<br>choose: | <ol> <li>Any logo printing on the glass body.</li> <li>Any color painted, frost, electro plate ,pattern laser carver for the finish;</li> <li>Special package like shrink wrap, color gift box, white gift box etc:</li> <li>Open new mould for new glass and some accessories such as wood, plastic or metal as you like;</li> <li>Different size and shapes meet your needs.</li> </ol> |  |  |