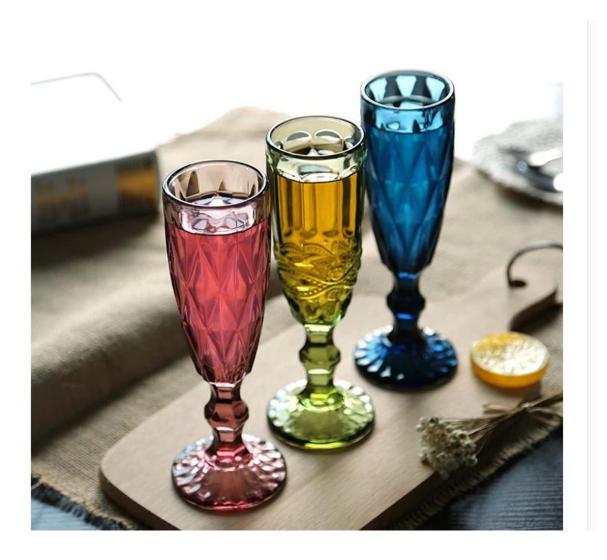

## coloured glass champagne flutes photos:

What are the coloured glass champagne flutes applications?

- Hotels
- Party
- Wedding breakfast
- Love confession
- Birthday
- Start business
- Celebrating
- Home