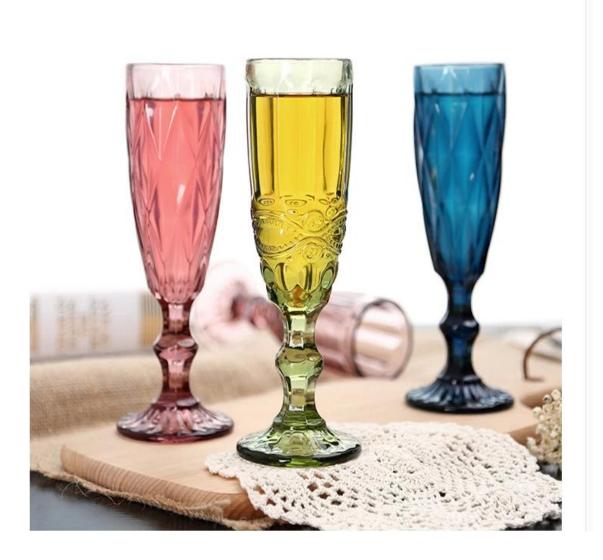

## coloured glass champagne flutes photos:

What are the coloured glass champagne flutes applications?

- Hotels
- Party
- Wedding breakfast
- Love confession
- Birthday
- Start business
- Celebrating
- Home