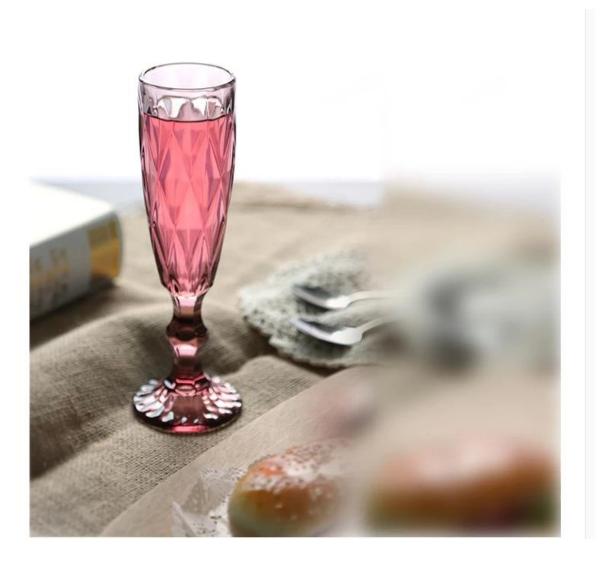

## coloured glass champagne flutes photos:

What are the coloured glass champagne flutes applications?

- Hotels
- Party
- Wedding breakfast
- Love confession
- Birthday
- Start business
- Celebrating
- Home