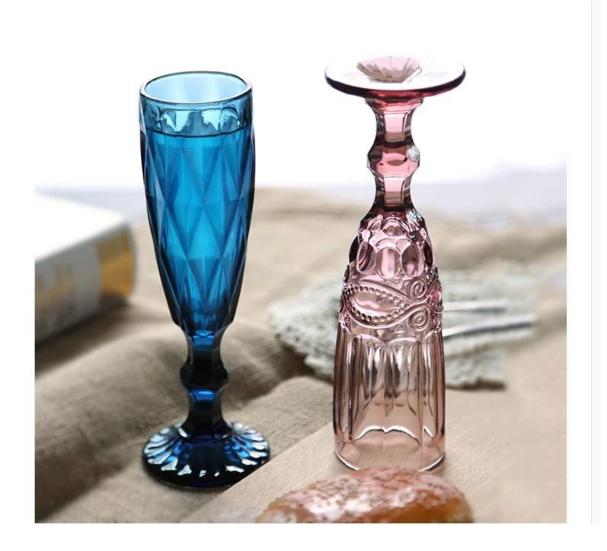

Coloured glass champagne flutes supplier unique toasting flutes old fashioned champagne glasses wholesale

What are the features of coloured glass champagne flutes?

## What are the functions of coloured glass champagne flutes?

1)Machine blasted /pressed, elegant pattern, widely use in restaurant/hotel/home/party etc.

2)Special design and accurate quality control make sure every piece offered is as perfect as p ossible.