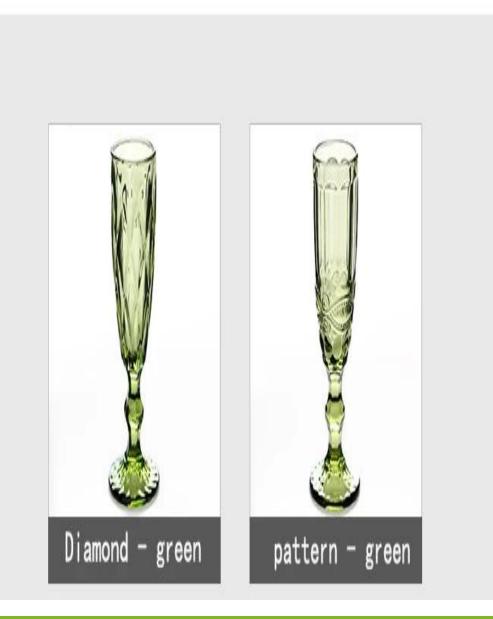

## What are the specifications of coloured glass champagne flutes?

| Item No.:            |                                                                                                                                                                                                                                                |
|----------------------|------------------------------------------------------------------------------------------------------------------------------------------------------------------------------------------------------------------------------------------------|
| Size:                | T;7.9cm B:6.8cm H:14cm C:187ml W:300ml                                                                                                                                                                                                         |
| Material:            | colored glass cups                                                                                                                                                                                                                             |
| Process:             | Machine production                                                                                                                                                                                                                             |
| Samples time:        | <ol> <li>5~10 days if at exit shaped and size of glass.</li> <li>15~20 days if need new shape or size of glass.</li> </ol>                                                                                                                     |
| Packing:             | <ol> <li>Normal packing,</li> <li>24 or 36pcs into export carton,</li> <li>Carton with cardboard divider;</li> <li>Paper tray pallet packing;</li> <li>Customized box.</li> </ol>                                                              |
| Product<br>capacity: | 500,000~1,000,000 pcs per Month                                                                                                                                                                                                                |
| Delivery time:       | About 30-45days,but if you have a urgent need for the products, we can put your order into priority.                                                                                                                                           |
| Payment<br>terms:    | Usually pay by T/T,Western Union,L/C or others according to your requirement.                                                                                                                                                                  |
| Transportation:      | By sea, by air, by express and your shipping agent is acceptable.                                                                                                                                                                              |
| Product<br>features: | <ol> <li>Food safe grade glass body. It doesn't contain BPA, lead, cadmium or any<br/>other harmful things to human body;</li> <li>It is freezer safe;</li> <li>The material is recyclable because it is totally mineral substance;</li> </ol> |
|                      |                                                                                                                                                                                                                                                |

| For your<br>choose: | 1. Any logo printing on the glass body.                                          |
|---------------------|----------------------------------------------------------------------------------|
|                     | 2. Any color painted, frost, electro plate ,pattern laser carver for the finish; |
|                     | 3. Special package like shrink wrap, color gift box, white gift box etc:         |
|                     | 4. Open new mould for new glass and some accessories such as wood, plastic       |
|                     | or metal as you like;                                                            |
|                     | 5. Different size and shapes meet your needs.                                    |