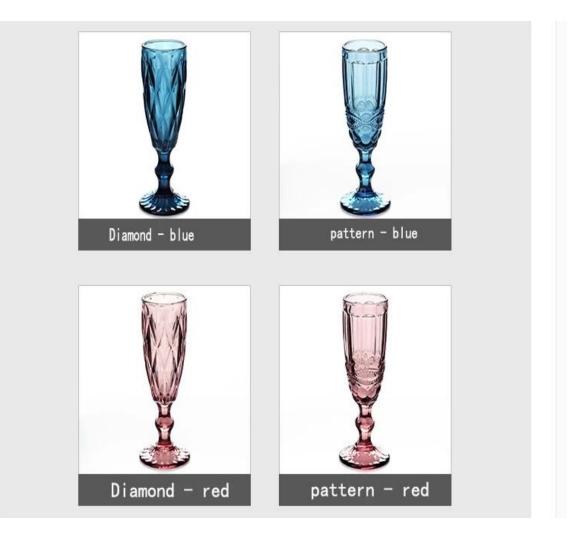

## What are the specifications of coloured glass champagne flutes?

| Item No.:            |                                                                                                                                                                                                                                                |
|----------------------|------------------------------------------------------------------------------------------------------------------------------------------------------------------------------------------------------------------------------------------------|
| Size:                | T;7.9cm B:6.8cm H:14cm C:187ml W:300ml                                                                                                                                                                                                         |
| Material:            | colored glass cups                                                                                                                                                                                                                             |
| Process:             | Machine production                                                                                                                                                                                                                             |
| Samples time:        | <ol> <li>5~10 days if at exit shaped and size of glass.</li> <li>15~20 days if need new shape or size of glass.</li> </ol>                                                                                                                     |
| Packing:             | <ol> <li>Normal packing,</li> <li>24 or 36pcs into export carton,</li> <li>Carton with cardboard divider;</li> <li>Paper tray pallet packing;</li> <li>Customized box.</li> </ol>                                                              |
| Product<br>capacity: | 500,000~1,000,000 pcs per Month                                                                                                                                                                                                                |
| Delivery time:       | About 30-45days,but if you have a urgent need for the products, we can put your order into priority.                                                                                                                                           |
| Payment<br>terms:    | Usually pay by T/T,Western Union,L/C or others according to your requirement.                                                                                                                                                                  |
| Transportation:      | By sea, by air, by express and your shipping agent is acceptable.                                                                                                                                                                              |
| Product<br>features: | <ol> <li>Food safe grade glass body. It doesn't contain BPA, lead, cadmium or any<br/>other harmful things to human body;</li> <li>It is freezer safe;</li> <li>The material is recyclable because it is totally mineral substance;</li> </ol> |
|                      |                                                                                                                                                                                                                                                |

| For your<br>choose: | 1. Any logo printing on the glass body.                                          |
|---------------------|----------------------------------------------------------------------------------|
|                     | 2. Any color painted, frost, electro plate ,pattern laser carver for the finish; |
|                     | 3. Special package like shrink wrap, color gift box, white gift box etc:         |
|                     | 4. Open new mould for new glass and some accessories such as wood, plastic       |
|                     | or metal as you like;                                                            |
|                     | 5. Different size and shapes meet your needs.                                    |