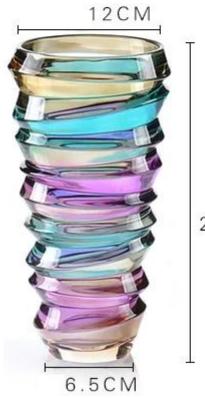

## What are the specifications of colorful glass vases?

Material: Glass

Category: Colorful glass vases

Size: T:12cm B:6.5cm H:25cm

| Item No:    | RXCGV16983               |
|-------------|--------------------------|
| Material:   | Glass                    |
| Process:    | Making machine           |
| Could Pass: | SGS,FDA,BV and LFGB test |

## Colorful glass vases photos

## PRODUCT PARAMETERS

25CM