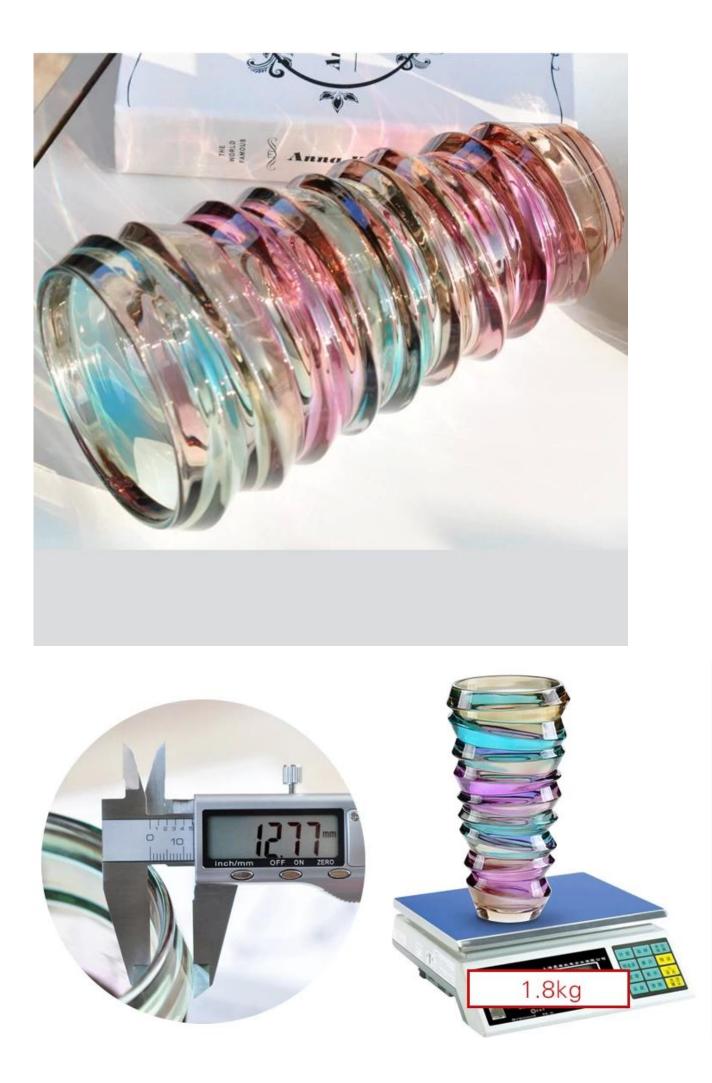

## What are the specifications of colorful glass vases?

Material: Glass

Category: Colorful glass vases

Size: T:12cm B:6.5cm H:25cm

| Item No:    | RXCGV16983               |
|-------------|--------------------------|
| Material:   | Glass                    |
| Process:    | Making machine           |
| Could Pass: | SGS,FDA,BV and LFGB test |

## PRODUCT PARAMETERS

25CM