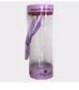

## What are the functions of colorful glass vases?

1.Machine blasted /pressed, elegant pattern, widely use in restaurant/hotel/home/party etc.

2.Special design and accurate quality control make sure every piece offered is as perfect as possible.

## What are the specifications of colorful glass vases?

Material: Glass

Category: Colorful glass vases

Size: T:12cm B:6.5cm H:25cm

| Item No:    | RXCGV16983               |
|-------------|--------------------------|
| Material:   | Glass                    |
| Process:    | Making machine           |
| Could Pass: | SGS,FDA,BV and LFGB test |

## Colorful glass vases photos

## PRODUCT PARAMETERS

25CM