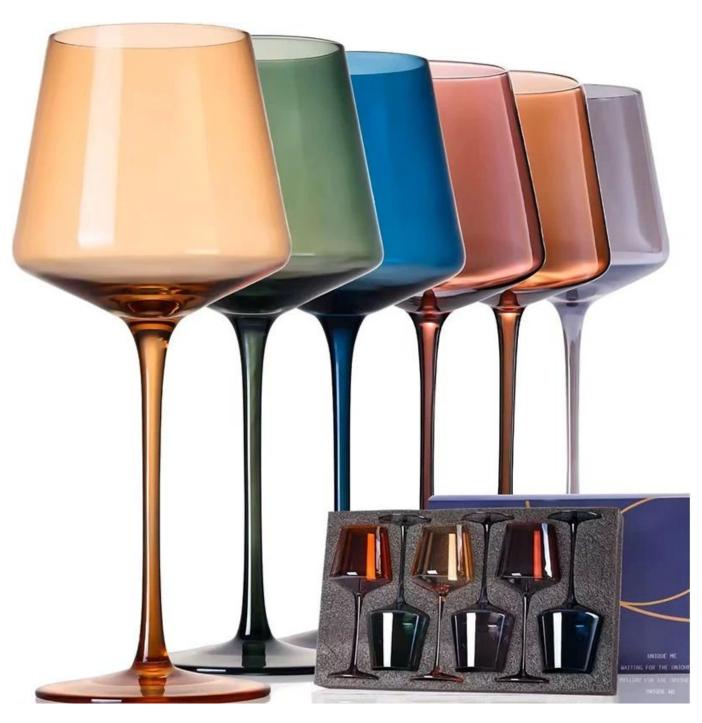

# Colored grey wine cocktail champagne tower glass saucer

## **Specification**

| Place of Origin | China, Shanxi                         |
|-----------------|---------------------------------------|
| Brand Name      | Ruixin Glass                          |
| Product name    | Grey coupe glass and wine glasses set |
| Material        | Lead free crystal                     |
| Color           | Grey(Customizable)                    |
| MOQ             | 1000pcs                               |
| Sample          | 7 Working Days                        |