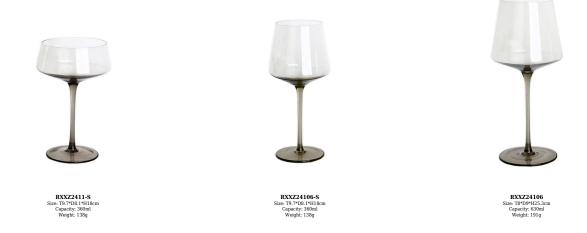

# Colored grey wine cocktail champagne tower glass saucer

## **Specification**

| Place of Origin | China, Shanxi                         |
|-----------------|---------------------------------------|
| Brand Name      | Ruixin Glass                          |
| Product name    | Grey coupe glass and wine glasses set |
| Material        | Lead free crystal                     |
| Color           | Grey(Customizable)                    |
| MOQ             | 1000pcs                               |
| Sample          | 7 Working Days                        |