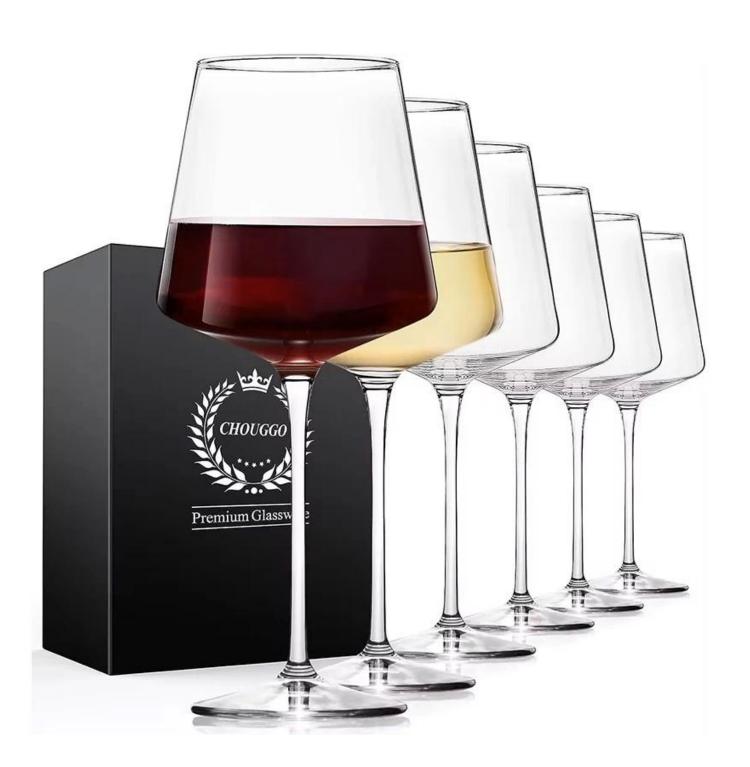

# Colored grey wine cocktail champagne tower glass saucer

## **Specification**

| Place of Origin | China, Shanxi                         |
|-----------------|---------------------------------------|
| Brand Name      | Ruixin Glass                          |
| Product name    | Grey coupe glass and wine glasses set |
| Material        | Lead free crystal                     |
| Color           | Grey(Customizable)                    |
| MOQ             | 1000pcs                               |
| Sample          | 7 Working Days                        |