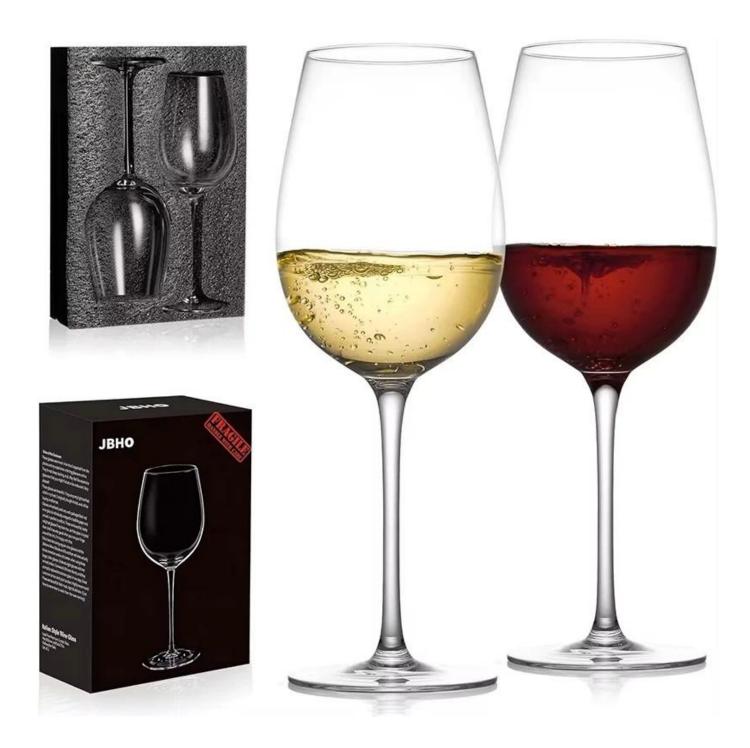

# Colored grey wine cocktail champagne tower glass saucer

## **Specification**

| Place of Origin | China, Shanxi                         |
|-----------------|---------------------------------------|
| Brand Name      | Ruixin Glass                          |
| Product name    | Grey coupe glass and wine glasses set |
| Material        | Lead free crystal                     |
| Color           | Grey(Customizable)                    |
| MOQ             | 1000pcs                               |
| Sample          | 7 Working Days                        |