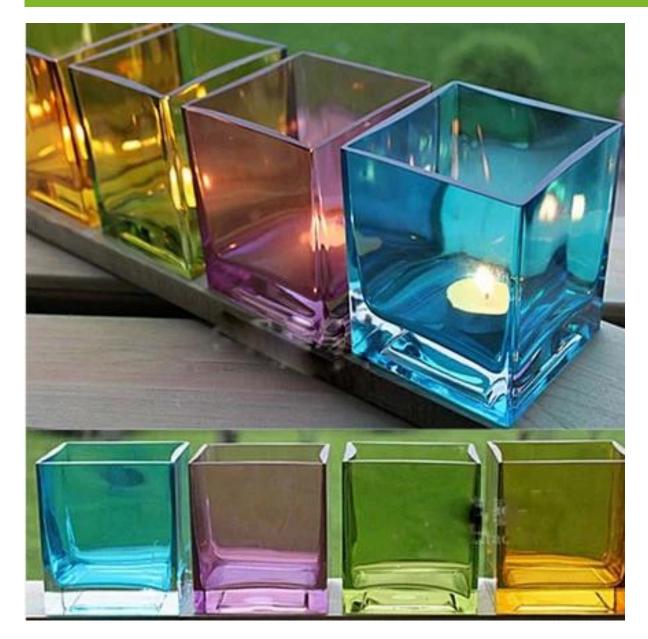

# Colored glass candle holders photos:

What are the colored glass candle holders applications?

- Hotels
- Party
- Wedding breakfast
- Love confession
- Birthday
- Start business
- Celebrating
- Home

**Our certifications:** 