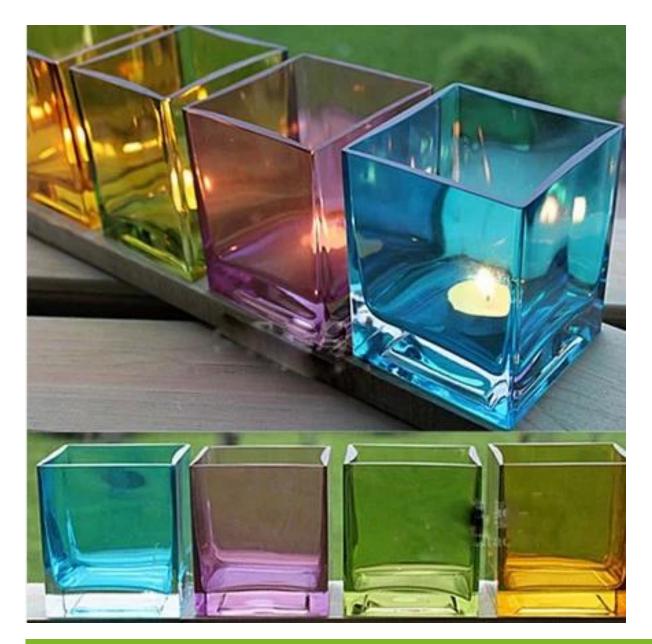

# Colored glass candle holders photos:

What are the colored glass candle holders applications?

- Hotels
- Party
- Wedding breakfast
- Love confession
- Birthday
- Start business
- Celebrating
- Home

**Our certifications:** 