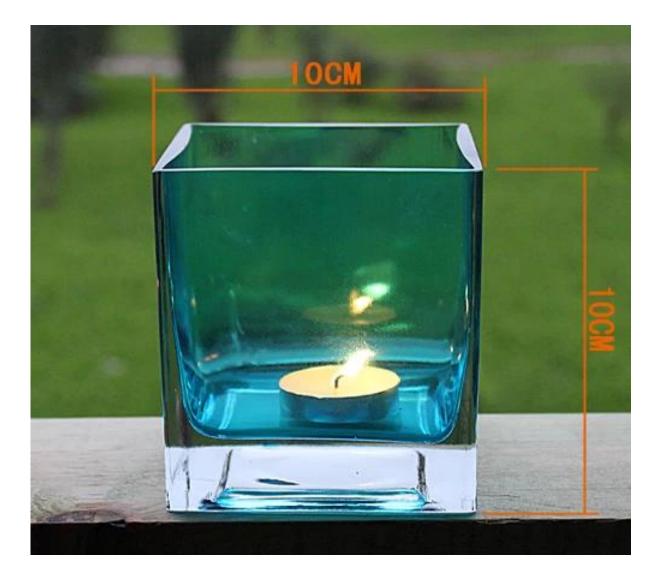

## What are the specifications of colored glass candle holders?

| Item No.:            |                                                                                                                                                                                   |
|----------------------|-----------------------------------------------------------------------------------------------------------------------------------------------------------------------------------|
| Size:                |                                                                                                                                                                                   |
| Material:            | Colored glass candle holders                                                                                                                                                      |
| Process:             | Handmade                                                                                                                                                                          |
| Samples time:        | <ol> <li>5~10 days if at exit shaped and size of glass.</li> <li>15~20 days if need new shape or size of glass.</li> </ol>                                                        |
| Packing:             | <ol> <li>Normal packing,</li> <li>24 or 36pcs into export carton,</li> <li>Carton with cardboard divider;</li> <li>Paper tray pallet packing;</li> <li>Customized box.</li> </ol> |
| Product<br>capacity: | 500,000~1,000,000 pcs per Month                                                                                                                                                   |
| Delivery time:       | About 30-45days,but if you have a urgent need for the products,we can put your order into priority.                                                                               |
| Payment<br>terms:    | Usually pay by T/T,Western Union,L/C or others according to your requirement.                                                                                                     |
| Transportation:      | By sea, by air, by express and your shipping agent is acceptable.                                                                                                                 |
|                      | <ol> <li>Food safe grade glass body. It doesn't contain BPA, lead, cadmium or any<br/>other harmful things to human body;</li> <li>It is freezer safe;</li> </ol>                 |
| features:            | <ol> <li>The material is recyclable because it is totally mineral substance;</li> <li>It is environmental safe.</li> </ol>                                                        |