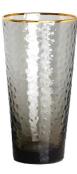

## **Colored gold rim hammered highball glass tumbler set of 5**

RXXFL-18047 Size: T8\*B4.5\*H16.3cm Capacity: 410ml./13oz. Weight: /g

RXXFL-18033 Size: T7.5\*D5\*H14.3cm Capacity: 360ml./12oz. Weight: /g

RXXFL-18046 Size: T6.2\*D6.2\*H13.3cm Capacity: 310ml./10oz. Weight: /g

**RXXFL-18045** Size: T9.2\*D5.8\*H10.5cm Capacity: 325ml./11oz. Weight: /g

RXXFL-18044 Size: T9\*D5.5\*H9.9cm Capacity: 295ml./10oz. Weight: /g