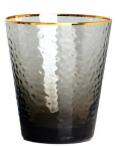

## **Colored gold rim hammered highball glass tumbler set of 5**

RXXFL-18047 Size: T8\*B4.5\*H16.3cm Capacity: 410ml./13oz. Weight: /g

RXXFL-18033 Size: T7.5\*D5\*H14.3cm Capacity: 360ml./12oz. Weight: /g

RXXFL-18046 Size: T6.2\*D6.2\*H13.3cm Capacity: 310ml./10oz. Weight: /g

**RXXFL-18045** Size: T9.2\*D5.8\*H10.5cm Capacity: 325ml./11oz. Weight: /g

RXXFL-18044 Size: T9\*D5.5\*H9.9cm Capacity: 295ml./10oz. Weight: /g