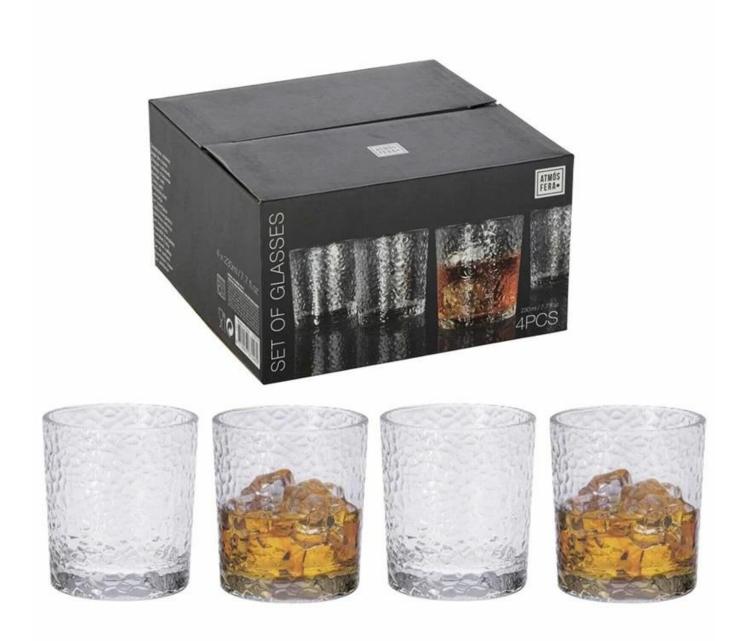

*Specification**

Place of Origin

China, Shanxi

| Brand Name   | Ruixin Glass                   |
|--------------|--------------------------------|
| Product name | Gold rim hammer highball glass |
| Material     | High borosilicate glass        |
| Color        | Clear(Customizable)            |
| MOQ          | 1000pcs                        |
| Sample       | 7 Working Days                 |



RXXFL-18047 Size: T8\*B4.5\*H16.3cm Capacity: 410ml./13oz. Weight: /g



RXXFL-18033 Size: T7.5\*D5\*H14.3cm Capacity: 360ml./12oz. Weight: /g



RXXFL-18046 Size: T6.2\*D6.2\*H13.3cm Capacity: 310ml./10oz. Weight: /g



**RXXFL-18045** Size: T9.2\*D5.8\*H10.5cm Capacity: 325ml./11oz. Weight: /g



RXXFL-18044 Size: T9\*D5.5\*H9.9cm Capacity: 295ml./10oz. Weight: /g

## **Packing & Delivery**















## **Other Information**

- About Factory
- With extensive experience and a dedicated team, Ruixin Glass specializes in producing high-quality glass tumblers tailored for businesses across various industries. Our glassware solutions are designed to meet both functional needs and aesthetic preferences, and we work closely with our customers to provide durable, stylish, and customizable products. We welcome inquiries and value your feedback.
- About Customization & Ready-to-Ship
- As we primarily focus on custom glass tumblers, we maintain a minimal inventory of readymade stock. However, we offer samples for potential business partners interested in collaborating. Our customization services include a wide range of options to ensure your tumblers meet your specific needs.
- <u>\