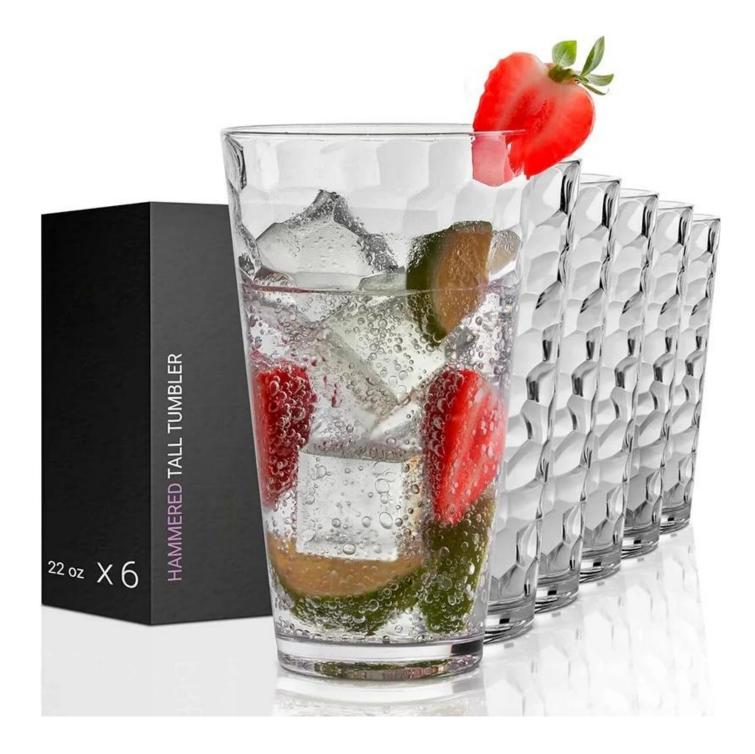

## **Colored gold rim hammered highball glass tumbler set of 5**

RXXFL-18047 Size: T8\*B4.5\*H16.3cm Capacity: 410ml./13oz. Weight: /g

RXXFL-18033 Size: T7.5\*D5\*H14.3cm Capacity: 360ml./12oz. Weight: /g

RXXFL-18046 Size: T6.2\*D6.2\*H13.3cm Capacity: 310ml./10oz. Weight: /g

**RXXFL-18045** Size: T9.2\*D5.8\*H10.5cm Capacity: 325ml./11oz. Weight: /g

RXXFL-18044 Size: T9\*D5.5\*H9.9cm Capacity: 295ml./10oz. Weight: /g