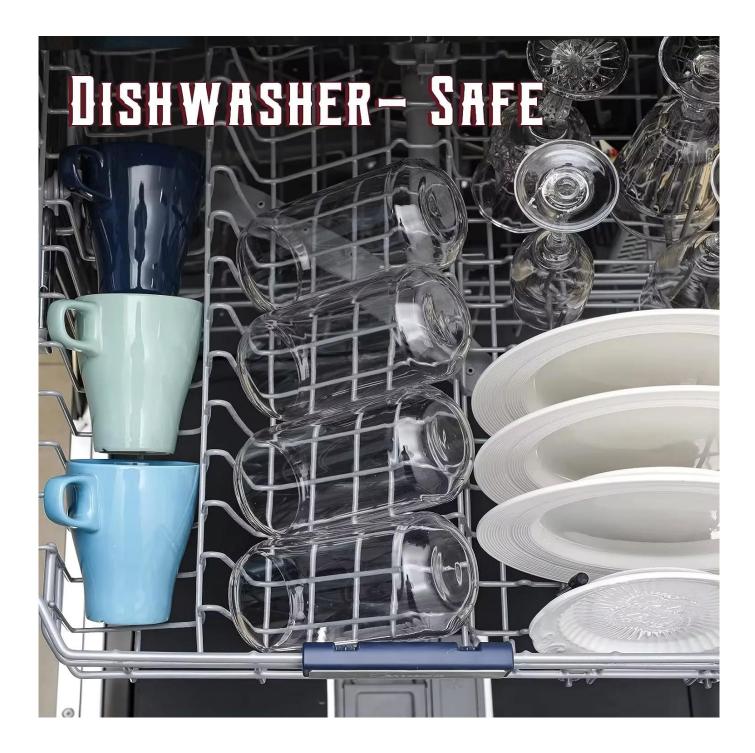

## **Colored gold rim hammered highball glass tumbler set of 5**

## **Specification**

Place of Origin

China, Shanxi

| Brand Name   | Ruixin Glass                   |
|--------------|--------------------------------|
| Product name | Gold rim hammer highball glass |
| Material     | High borosilicate glass        |
| Color        | Clear(Customizable)            |
| MOQ          | 1000pcs                        |
| Sample       | 7 Working Days                 |



RXXFL-18047 Size: T8\*B4.5\*H16.3cm Capacity: 410ml./13oz. Weight: /g



RXXFL-18033 Size: T7.5\*D5\*H14.3cm Capacity: 360ml./12oz. Weight: /g



RXXFL-18046 Size: T6.2\*D6.2\*H13.3cm Capacity: 310ml./10oz. Weight: /g



**RXXFL-18045** Size: T9.2\*D5.8\*H10.5cm Capacity: 325ml./11oz. Weight: /g



RXXFL-18044 Size: T9\*D5.