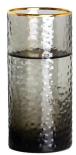

## **Colored gold rim hammered highball glass tumbler set of 5**

RXXFL-18047 Size: T8\*B4.5\*H16.3cm Capacity: 410ml./13oz. Weight: /g

RXXFL-18033 Size: T7.5\*D5\*H14.3cm Capacity: 360ml./12oz. Weight: /g

RXXFL-18046 Size: T6.2\*D6.2\*H13.3cm Capacity: 310ml./10oz. Weight: /g

**RXXFL-18045** Size: T9.2\*D5.8\*H10.5cm Capacity: 325ml./11oz. Weight: /g

RXXFL-18044 Size: T9\*D5.5\*H9.9cm Capacity: 295ml./10oz. Weight: /g