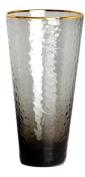

## **Colored gold rim hammered highball glass tumbler set of 5**

RXXFL-18047 Size: T8\*B4.5\*H16.3cm Capacity: 410ml./13oz. Weight: /g

RXXFL-18033 Size: T7.5\*D5\*H14.3cm Capacity: 360ml./12oz. Weight: /g

RXXFL-18046 Size: T6.2\*D6.2\*H13.3cm Capacity: 310ml./10oz. Weight: /g

**RXXFL-18045** Size: T9.2\*D5.8\*H10.5cm Capacity: 325ml./11oz. Weight: /g

RXXFL-18044 Size: T9\*D5.5\*H9.9cm Capacity: 295ml./10oz. Weight: /g