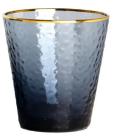

## **Colored gold rim hammered highball glass tumbler set of 5**

RXXFL-18047 Size: T8\*B4.5\*H16.3cm Capacity: 410ml./13oz. Weight: /g

RXXFL-18033 Size: T7.5\*D5\*H14.3cm Capacity: 360ml./12oz. Weight: /g

RXXFL-18046 Size: T6.2\*D6.2\*H13.3cm Capacity: 310ml./10oz. Weight: /g

**RXXFL-18045** Size: T9.2\*D5.8\*H10.5cm Capacity: 325ml./11oz. Weight: /g

RXXFL-18044 Size: T9\*D5.5\*H9.9cm Capacity: 295ml./10oz. Weight: /g