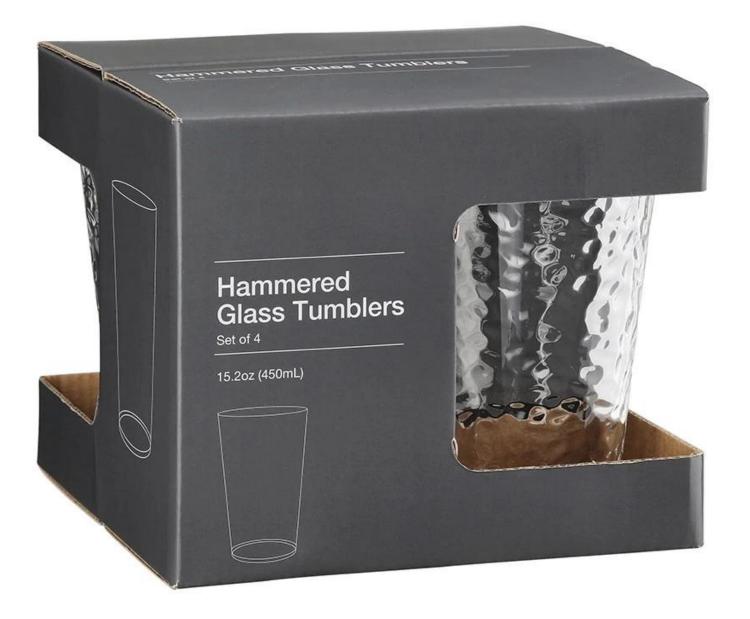

pecification**

Place of Origin

China, Shanxi

| Brand Name   | Ruixin Glass                   |
|--------------|--------------------------------|
| Product name | Gold rim hammer highball glass |
| Material     | High borosilicate glass        |
| Color        | Clear(Customizable)            |
| MOQ          | 1000pcs                        |
| Sample       | 7 Working Days                 |



RXXFL-18047 Size: T8\*B4.5\*H16.3cm Capacity: 410ml./13oz. Weight: /g



RXXFL-18033 Size: T7.5\*D5\*H14.3cm Capacity: 360ml./12oz. Weight: /g



RXXFL-18046 Size: T6.2\*D6.2\*H13.3cm Capacity: 310ml./10oz. Weight: /g



**RXXFL-18045** Size: T9.2\*D5.8\*H10.5cm Capacity: 325ml./11oz. Weight: /g



RXXFL-18044 Size: T9\*D5.5\*H9.9cm Capacity: 295ml./10oz. Weight: /g

## **Packing & Delivery**















## **Other Information**

- About Factory
- With extensive experience and a dedicated team, Ruixin Glass specializes in producing high-quality glass tumblers tailored for businesses across various industries. Our glassware solutions are designed to meet both functional needs and aesthetic preferences, and we work closely with our customers to provide durable, stylish, and customizable products. We welcome inquiries and value your feedback.
- About Customization & Ready-to-Ship
- As we primarily focus on custom glass tumblers, we maintain a minimal inventory of readymade stock. However, we offer samples for potential business partners interested in collaborating. Our customization services include a wide range of options to ensure your tumblers meet your specific needs.
- <u>\*C