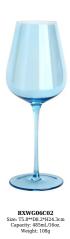

# Colored cocktail coupe glass set of 4 multi-color for sours

#### **Specification**

| Place of Origin | China, Shanxi                              |
|-----------------|--------------------------------------------|
| Brand Name      | Ruixin Glass                               |
| Product name    | Cocktail glasses set with gift box package |
| Material        | Lead free crytal                           |
| Color           | Blue,green,amber,pink(Customizable)        |
| MOQ             | 1000pcs                                    |
| Sample          | 7 Working Days                             |









RXCG06C01 Size: T9.1\*D8.7\*H16.1cm Capacity: 285ml./9.5oz. Weinth: 132a

### **Production Processing**

#### **Packing & Delivery**















## RUIXIN GLASSWARE®

— since 2005 —

#### **Other Information**

- By default, the color of this cocktail glass is the finish coating, not the color of the glass itself. If your requirement is the latter option, please contact us for customization.
- The safety of this product is reliable. It can pass food safety inspections in most major area such as SGS,FDA,BV and LFGB. If necessary, you can also ask us to use the latest sample to pass the test you requested.
- This product is dishwasher safe.
- The default packaging of this product is: Inner packaging: hard gift box with customized EPE lining. 6 pcs/box. Outer packing: safe packing.
- c