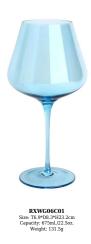

# Colored cocktail coupe glass set of 4 multi-color for sours

#### **Specification**

| Place of Origin | China, Shanxi                              |
|-----------------|--------------------------------------------|
| Brand Name      | Ruixin Glass                               |
| Product name    | Cocktail glasses set with gift box package |
| Material        | Lead free crytal                           |
| Color           | Blue,green,amber,pink(Customizable)        |
| MOQ             | 1000pcs                                    |
| Sample          | 7 Working Days                             |









RXCG06C01 Size: T9.1\*D8.7\*H16.1cm Capacity: 285ml./9.5oz. Weinth: 132a

### **Production Processing**

#### **Packing & Delivery**















## RUIXIN GLASSWARE®

— since 2005 —

#### **Other Information**

- By default, the color of this cocktail glass is the finish coating, not the color of the glass itself. If your requirement is the latter option, please contact us for customization.
- The safety of this product is reliable. It can pass food safety inspections in most major area such as SGS,FDA,BV and LFGB. If necessary, you can also ask us to use the latest sample to pass the test you requested.
- This product is dishwasher safe.
- The default packaging of this product is: Inner packaging: hard gift box with customized EPE lining. 6 pcs/box. Outer packing: safe packing.
-