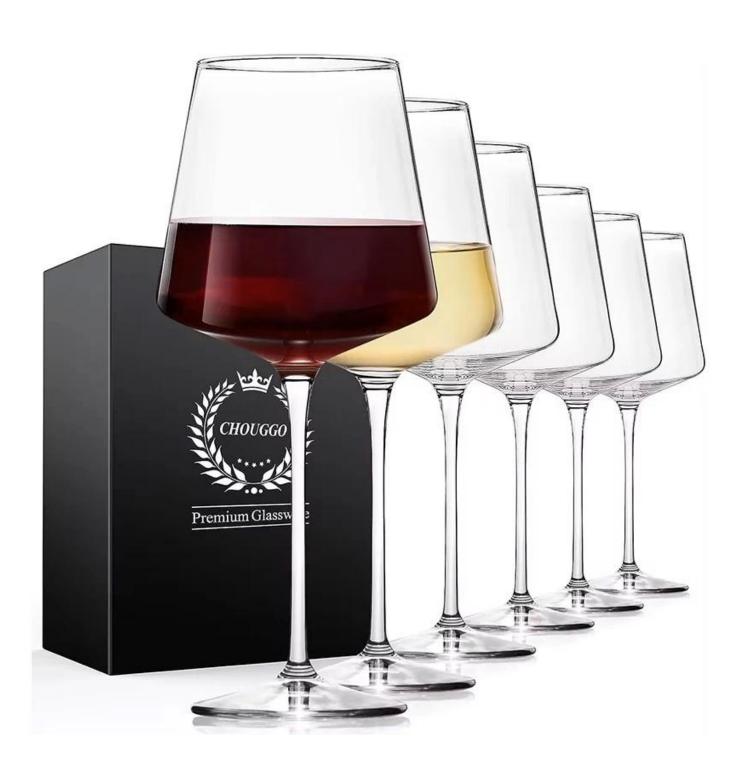

# Colored cocktail coupe glass set of 4 multi-color for sours

## RUIXIN GLASSWARE®

— since 2005 —