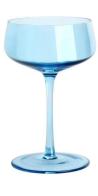

# Colored cocktail coupe glass set of 4 multi-color for sours

#### **Specification**

| Place of Origin | China, Shanxi                              |
|-----------------|--------------------------------------------|
| Brand Name      | Ruixin Glass                               |
| Product name    | Cocktail glasses set with gift box package |
| Material        | Lead free crytal                           |
| Color           | Blue,green,amber,pink(Customizable)        |
| MOQ             | 1000pcs                                    |
| Sample          | 7 Working Days                             |









RXCG06C01 Size: T9.1\*D8.7\*H16.1cm Capacity: 285ml./9.5oz. Weinth: 132a

### **Production Processing**

#### **Packing & Delivery**















## RUIXIN GLASSWARE®

— since 2005 —

#### **Other Information**

- By default, the color of this cocktail glass is the finish coating, not the color of the glass itself. If your requirement is the latter option, please contact us for customization.
- The safety of this product is reliable. It can pass food safety inspections in most major area such as SGS,FDA,BV and LFGB. If necessary, you can also ask us to use the latest sample to pass the test you requested.
- This product is dishwasher safe.
- The default packaging of this product is: Inner packaging: hard gift box with customized EPE lining. 6 pcs/box. Outer packing: safe packing.
- cou