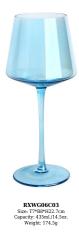

# Colored cocktail coupe glass set of 4 multi-color for sours

#### **Specification**

| Place of Origin | China, Shanxi                              |
|-----------------|--------------------------------------------|
| Brand Name      | Ruixin Glass                               |
| Product name    | Cocktail glasses set with gift box package |
| Material        | Lead free crytal                           |
| Color           | Blue,green,amber,pink(Customizable)        |
| MOQ             | 1000pcs                                    |
| Sample          | 7 Working Days                             |









RXCG06C01 Size: T9.1\*D8.7\*H16.1cm Capacity: 285ml./9.5oz. Weinth: 132a

### **Production Processing**

#### **Packing & Delivery**















## RUIXIN GLASSWARE®

— since 2005 —

#### **Other Information**

- By default, the color of this cocktail glass is the finish coating, not the color of the glass itself. If your requirement is the latter option, please contact us for customization.
- The safety of this product is reliable. It can pass food safety inspections in most major area such as SGS,FDA,BV and LFGB. If necessary, you can also ask us to use the latest sample to pass the test you requested.
- This product is dishwasher safe.
- The default packaging of this product is: Inner packaging: hard gift box with customized EPE lining. 6 pcs/box. Outer packing: safe packing.