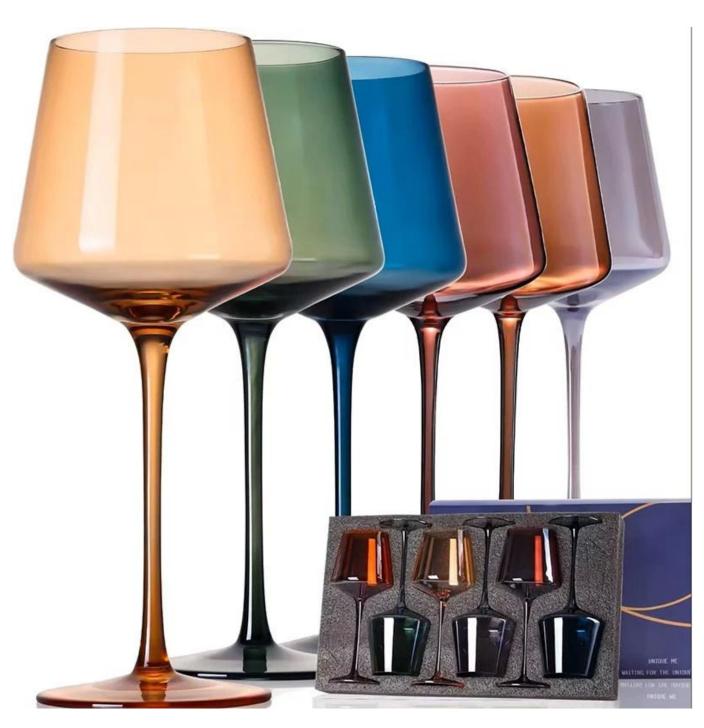

# Colored cocktail coupe glass set of 4 multi-color for sours

#### **Specification**

| Place of Origin | China, Shanxi                              |
|-----------------|--------------------------------------------|
| Brand Name      | Ruixin Glass                               |
| Product name    | Cocktail glasses set with gift box package |
| Material        | Lead free crytal                           |
| Color           | Blue,green,amber,pink(Customizable)        |
| MOQ             | 1000pcs                                    |
| Sample          | 7 Working Days                             |

RXCG06C01 Size: T9.1\*D8.7\*H16.1cm Capacity: 285ml./9.5oz. Weinth: 132a

#### **Other Information**

- By default, the color of this cocktail glass is the finish coating, not the color of the glass itself. If your requirement is the latter option, please contact us for customization.
- The safety of this product is reliable. It can pass food safety inspections in most major area such as SGS,FDA,BV and LFGB. If necessary, you can also ask us to use the latest sample to pass the test you requested.
- This product is dishwasher safe.
- The default packaging of this product is: Inner packaging: hard gift box with customized EPE lining. 6 pcs/box. Outer packing: safe packing.
- coupe glasses set of the same series Click here