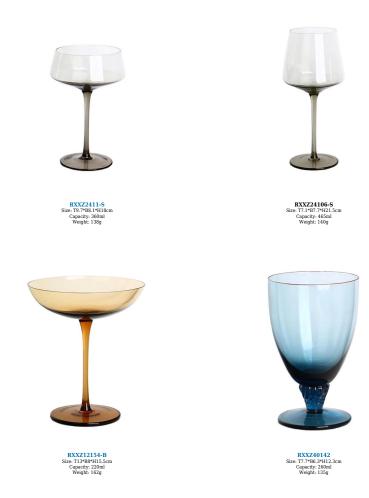

RXXZ19103-S Size: T6.4\*B7.6\*H22.5cm Capacity: 405ml Weight: 110g

**RXXZ35154-M** Size: T5.3\*B7.9\*H24cm Capacity: 330ml Weight: 167g

RXXZ18121-B Size: T9.1\*B8.1\*H20cm Capacity: 555ml Weight: 112g

RXXZ35154-B Size: T5.6\*B9.3\*H24cm Capacity: 445ml Weight: 196g

RXXZ35154 Size: T9.3\*B8.3\*H16cm Capacity: 220ml Weight: 154g

RXXZ3408-S Size: T7.4\*B4.4\*H9cm Capacity: 510ml Weight: 140g

RXXZ28123-P Size: T6.2\*B5.5\*H12.8cm Capacity: 550ml Weight: 136g

RXXZ24106 Size: T8\*B9\*H25.3cm Capacity: 630ml Weight: 191g