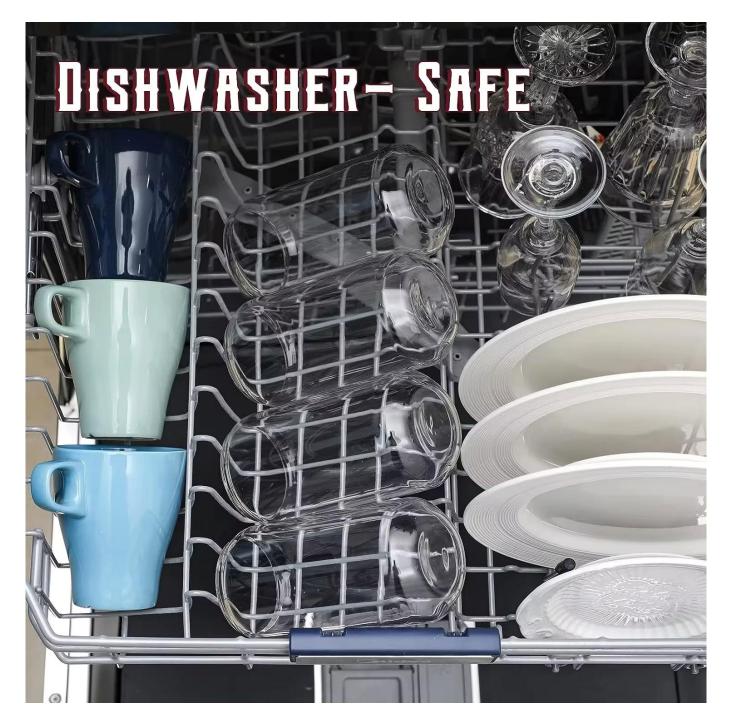

### **Other Information**

- By default, the color of this wine glass is the finish coating, not the color of the glass itself. If your requirement is the latter option, please contact us for customization.
- The safety of this product is reliable. It can pass food safety inspections in most major area. If necessary, you can also ask us to use the latest sample to pass the test you requested.
- This product is dishwasher safe.
- The default packaging of this product is: Inner packaging: hard gift box with customized EPE lining. 2 pcs/box. Outer packing: safe packing.
- Champagne glasses of the same series Click here
- Gin glasses of the same series Click here