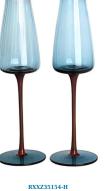

# **Custom Colored blue brown bordeaux red** wine glass set of 2

#### **Specification**

**Place of Origin** 

China, Shanxi

**Brand Name** 

Ruixin Glass

| Product name | Colored bordeaux red wine glasses set of 2 |
|--------------|--------------------------------------------|
| Material     | Lead free crytal                           |
| Color        | Cobalt blue,pink,brown(Customizable)       |
| MOQ          | 1000pcs                                    |
| Sample       | 7 Working Days                             |