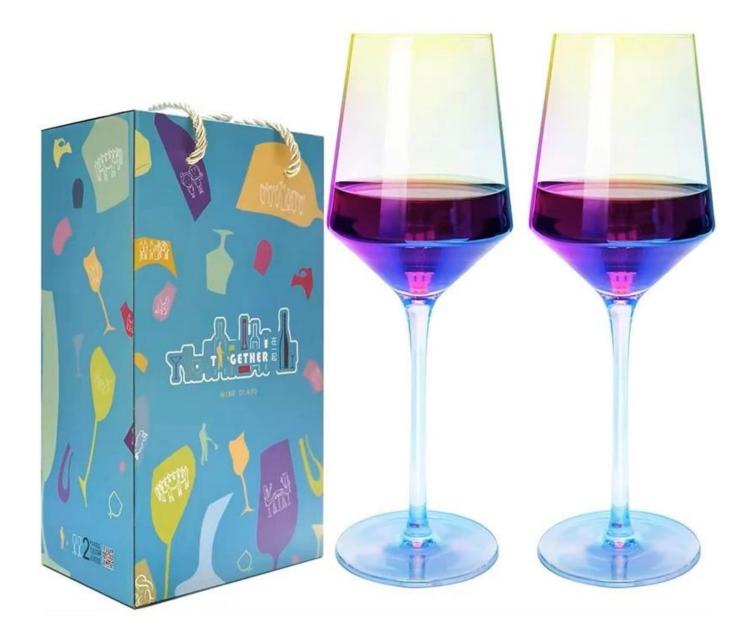

# **Custom Colored blue brown bordeaux red** wine glass set of 2

#### **Specification**

**Place of Origin** 

China, Shanxi

**Brand Name** 

Ruixin Glass

| Product name | Colored bordeaux red wine glasses set of 2 |
|--------------|--------------------------------------------|
| Material     | Lead free crytal                           |
| Color        | Cobalt blue,pink,brown(Customizable)       |
| MOQ          | 1000pcs                                    |
| Sample       | 7 Working Days                             |