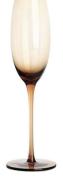

# **Custom Colored blue brown bordeaux red** wine glass set of 2

#### **Specification**

**Place of Origin** 

China, Shanxi

**Brand Name** 

Ruixin Glass

| Product name | Colored bordeaux red wine glasses set of 2 |
|--------------|--------------------------------------------|
| Material     | Lead free crytal                           |
| Color        | Cobalt blue,pink,brown(Customizable)       |
| MOQ          | 1000pcs                                    |
| Sample       | 7 Working Days                             |