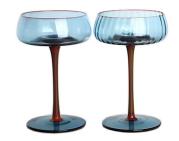

# **Custom Colored blue brown bordeaux red** wine glass set of 2

#### **Specification**

**Place of Origin** 

China, Shanxi

**Brand Name** 

Ruixin Glass

| Product name | Colored bordeaux red wine glasses set of 2 |
|--------------|--------------------------------------------|
| Material     | Lead free crytal                           |
| Color        | Cobalt blue,pink,brown(Customizable)       |
| MOQ          | 1000pcs                                    |
| Sample       | 7 Working Days                             |