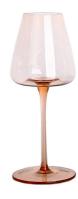

# **Custom Colored blue brown bordeaux red** wine glass set of 2

#### **Specification**

**Place of Origin** 

China, Shanxi

**Brand Name** 

Ruixin Glass

| Product name | Colored bordeaux red wine glasses set of 2 |
|--------------|--------------------------------------------|
| Material     | Lead free crytal                           |
| Color        | Cobalt blue,pink,brown(Customizable)       |
| MOQ          | 1000pcs                                    |
| Sample       | 7 Working Days                             |