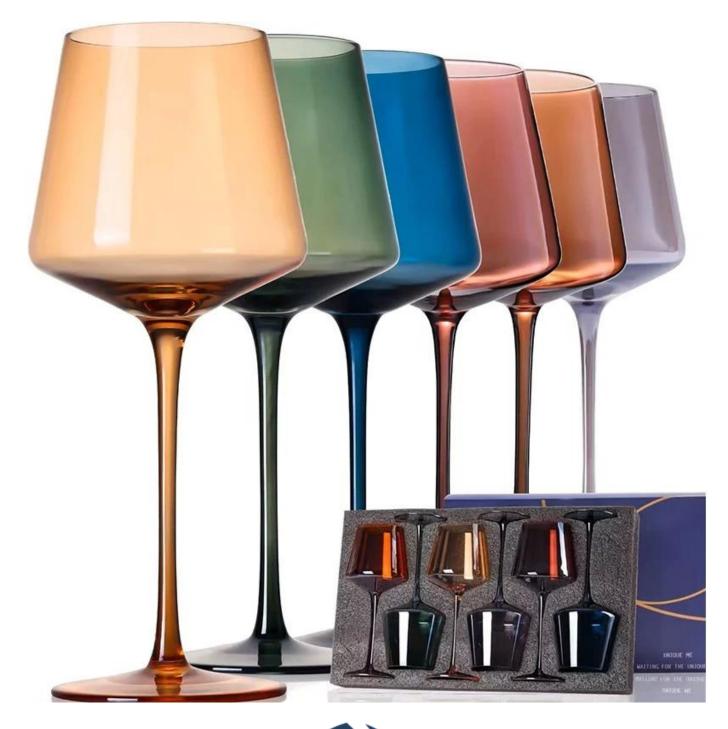

# **Custom Colored blue brown bordeaux red** wine glass set of 2

#### **Specification**

**Place of Origin** 

China, Shanxi

**Brand Name** 

Ruixin Glass

| Product name | Colored bordeaux red wine glasses set of 2 |
|--------------|--------------------------------------------|
| Material     | Lead free crytal                           |
| Color        | Cobalt blue,pink,brown(Customizable)       |
| MOQ          | 1000pcs                                    |
| Sample       | 7 Working Days                             |