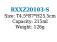

RXXZ19103-S Size: T6.4\*B7.6\*H22.5cm Capacity: 405ml Weight: 110g

**RXXZ35154-M** Size: T5.3\*B7.9\*H24cm Capacity: 330ml Weight: 167g

RXXZ18121-B Size: T9.1\*B8.1\*H20cm Capacity: 555ml Weight: 112g

RXXZ35154-B Size: T5.6\*B9.3\*H24cm Capacity: 445ml Weight: 196g

RXXZ35154 Size: T9.3\*B8.3\*H16cm Capacity: 220ml Weight: 154g

RXXZ3408-S Size: T7.4\*B4.4\*H9cm Capacity: 510ml Weight: 140g

RXXZ28123-P Size: T6.2\*B5.5\*H12.8cm Capacity: 550ml Weight: 136g

RXXZ24106 Size: T8\*B9\*H25.3cm Capacity: 630ml Weight: 191g