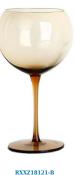

RXXZ35154-M Size: T5.3\*B7.9\*H24cm Capacity: 330ml Weight: 167g

RXXZ18121-B Size: T9.1\*B8.1\*H20cm Capacity: 555ml Weight: 112g

RXXZ35154-B Size: T5.6\*B9.3\*H24cm Capacity: 445ml Weight: 196g

RXXZ35154-H Size: T3.9\*B7.9\*H26.8cm Capacity: 260ml Weight: 172g