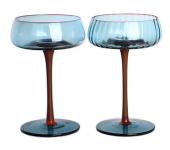

# Colored stem blue and pink 2 sizes red wine glasses

#### **Specification**

| Place of Origin | China, Shanxi |
|-----------------|---------------|
| Brand Name      | Ruixin Glass  |

| Product name | Colored blue and pink red wine glass 2 sizes |
|--------------|----------------------------------------------|
| Material     | Lead free crytal                             |
| Color        | Cobalt blue,pink,brown(Customizable)         |
| MOQ          | 1000pcs                                      |
| Sample       | 7 Working Days                               |