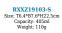

RXXZ35154-M Size: T5.3\*B7.9\*H24cm Capacity: 330ml Weight: 167g

RXXZ18121-B Size: T9.1\*B8.1\*H20cm Capacity: 555ml Weight: 112g

RXXZ35154-B Size: T5.6\*B9.3\*H24cm Capacity: 445ml Weight: 196g

RXXZ35154-H Size: T3.9\*B7.9\*H26.8cm Capacity: 260ml Weight: 172g