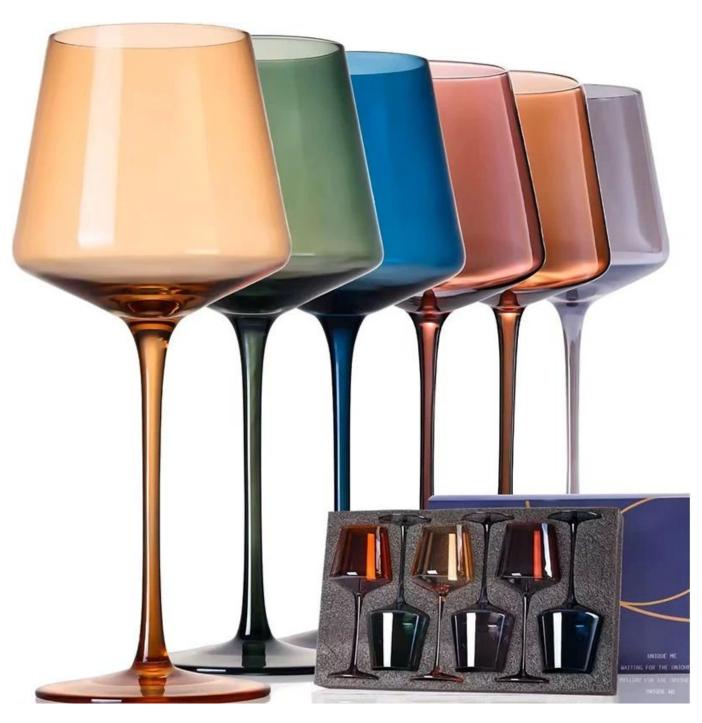

# Colored stem blue and pink 2 sizes red wine glasses

#### **Specification**

| Place of Origin | China, Shanxi |
|-----------------|---------------|
| Brand Name      | Ruixin Glass  |

| Product name | Colored blue and pink red wine glass 2 sizes |
|--------------|----------------------------------------------|
| Material     | Lead free crytal                             |
| Color        | Cobalt blue,pink,brown(Customizable)         |
| MOQ          | 1000pcs                                      |
| Sample       | 7 Working Days                               |