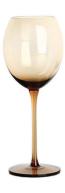

# Colored stem blue and pink 2 sizes red wine glasses

RXXZ35154-M Size: T5.3\*B7.9\*H24cm Capacity: 330ml Weight: 167g

RXXZ18121-B Size: T9.1\*B8.1\*H20cm Capacity: 555ml Weight: 112g

RXXZ35154-B Size: T5.6\*B9.3\*H24cm Capacity: 445ml Weight: 196g

RXXZ35154-H Size: T3.9\*B7.9\*H26.8cm Capacity: 260ml Weight: 172g

RXXZ35154 Size: T9.3\*B8.3\*H16cm Capacity: 220ml Weight: 154g

RXXZ3408-S Size: T7.4\*B4.4\*H9cm Capacity: 510ml Weight: 140g

RXXZ28123-P Size: T6.2\*B5.5\*H12.8cm Capacity: 550ml Weight: 136g

RXXZ24106 Size: T8\*B9\*H25.3cm Capacity: 630ml Weight: 191g