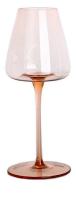

# Colored stem blue and pink 2 sizes red wine glasses



#### **Specification**

| Place of Origin | China, Shanxi |
|-----------------|---------------|
| Brand Name      | Ruixin Glass  |

| Product name | Colored blue and pink red wine glass 2 sizes |
|--------------|----------------------------------------------|
| Material     | Lead free crytal                             |
| Color        | Cobalt blue,pink,brown(Customizable)         |
| MOQ          | 1000pcs                                      |
| Sample       | 7 Working Days                               |











RXXZ35154-M Size: T5.3\*B7.9\*H24cm Capacity: 330ml Weight: 167g



RXXZ18121-B Size: T9.1\*B8.1\*H20cm Capacity: 555ml Weight: 112g



RXXZ35154-B Size: T5.6\*B9.3\*H24cm Capacity: 445ml Weight: 196g



RXXZ35154-H Size: T3.9\*B7.9\*H26.8cm Capacity: 260ml Weight: 172g

RXXZ35154 Size: T9.3\*B8.3\*H16cm Capacity: 220ml Weight: 154g



RXXZ3408-S Size: T7.4\*B4.4\*H9cm Capacity: 510ml Weight: 140g



RXXZ28123-P Size: T6.2\*B5.5\*H12.8cm Capacity: 550ml Weight: 136g



RXXZ24106 Size: T8\*B9\*H25.3cm Capacity: 630ml Weight: 191g

### **Production Processing**

#### **Packing & Delivery**















## RUIXIN GLASSWARE®

— since 2005 —

#### **Other Information**

- By default, the color of this wine glass is the finish coating, not the color of the glass itself. If your requirement is the latter option, please contact us for customization.
- The safety of this product is reliable. It can pass food safety inspections