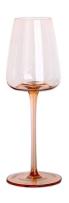

RXXZ35154 Size: T9.3\*B8.3\*H16cm Capacity: 220ml Weight: 154g

RXXZ3408-S Size: T7.4\*B4.4\*H9cm Capacity: 510ml Weight: 140g

RXXZ28123-P Size: T6.2\*B5.5\*H12.8cm Capacity: 550ml Weight: 136g

RXXZ24106 Size: T8\*B9\*H25.3cm Capacity: 630ml Weight: 191g