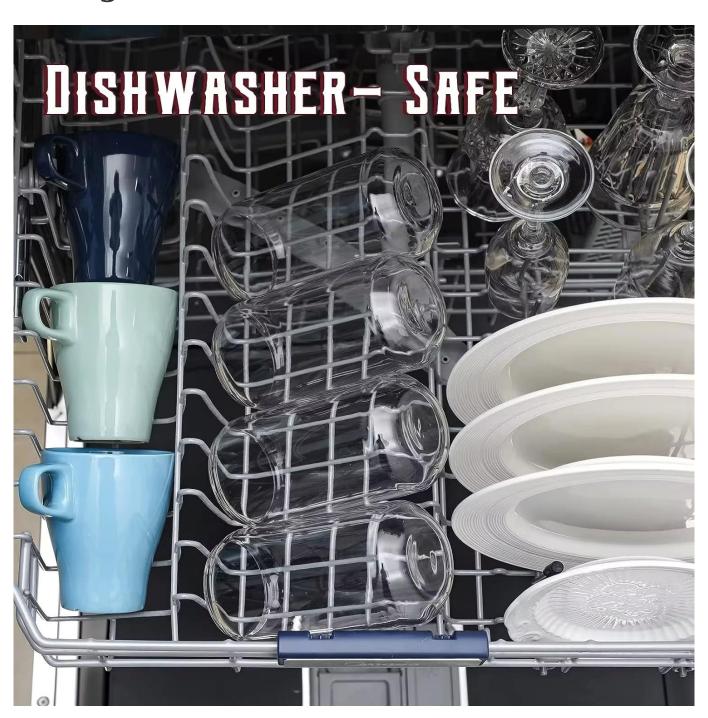

#### **Other Information**

- By default, the color of this wine glass is the finish coating, not the color of the glass itself. If your requirement is the latter option, please contact us for customization.
- The safety of this product is reliable. It can pass food safety inspections in most major area. If necessary, you can also ask us to use the latest sample to pass the test you requested.
- This product is dishwasher safe.
- The default packaging of this product is: Inner packaging: hard gift box with customized EPE lining. 2 pcs/box. Outer packing: safe packing.
- Champagne glasses of the same series Click here
- Gin glasses of the same series Click here