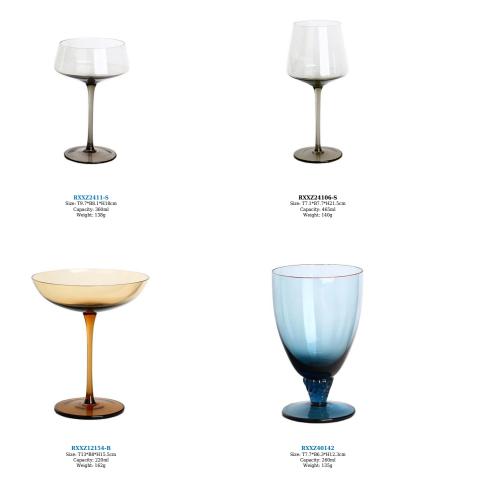

RXXZ35154-M Size: T5.3\*B7.9\*H24cm Capacity: 330ml Weight: 167g

RXXZ18121-B Size: T9.1\*B8.1\*H20cm Capacity: 555ml Weight: 112g

RXXZ35154-B Size: T5.6\*B9.3\*H24cm Capacity: 445ml Weight: 196g

RXXZ35154-H Size: T3.9\*B7.9\*H26.8cm Capacity: 260ml Weight: 172g

RXXZ35154 Size: T9.3\*B8.3\*H16cm Capacity: 220ml Weight: 154g

RXXZ3408-S Size: T7.4\*B4.4\*H9cm Capacity: 510ml Weight: 140g

RXXZ28123-P Size: T6.2\*B5.5\*H12.8cm Capacity: 550ml Weight: 136g

RXXZ24106 Size: T8\*B9\*H25.3cm Capacity: 630ml Weight: 191g