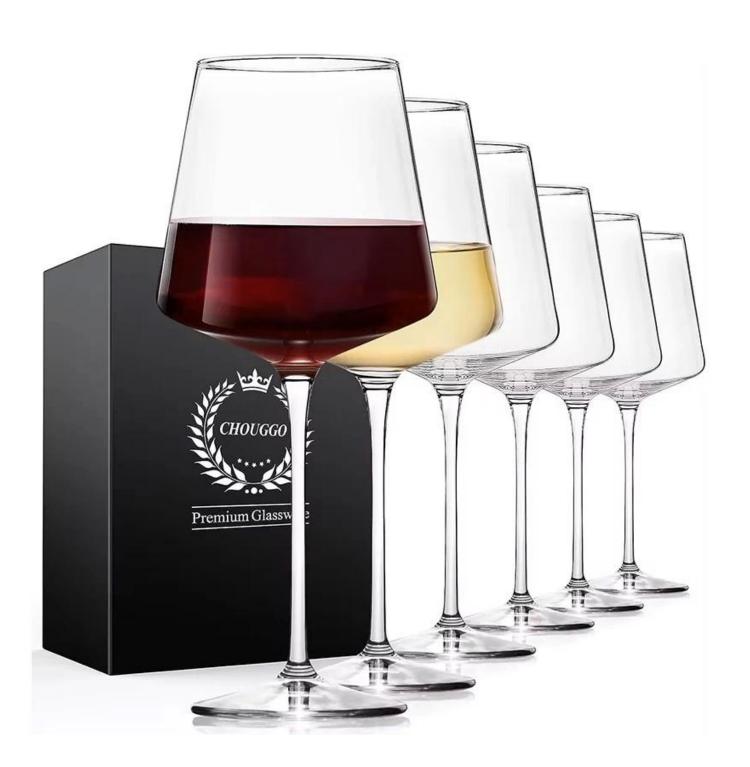

# Colored stem blue and pink 2 sizes red wine glasses

#### **Specification**

| Place of Origin | China, Shanxi |
|-----------------|---------------|
| Brand Name      | Ruixin Glass  |

| Product name | Colored blue and pink red wine glass 2 sizes |
|--------------|----------------------------------------------|
| Material     | Lead free crytal                             |
| Color        | Cobalt blue,pink,brown(Customizable)         |
| MOQ          | 1000pcs                                      |
| Sample       | 7 Working Days                               |