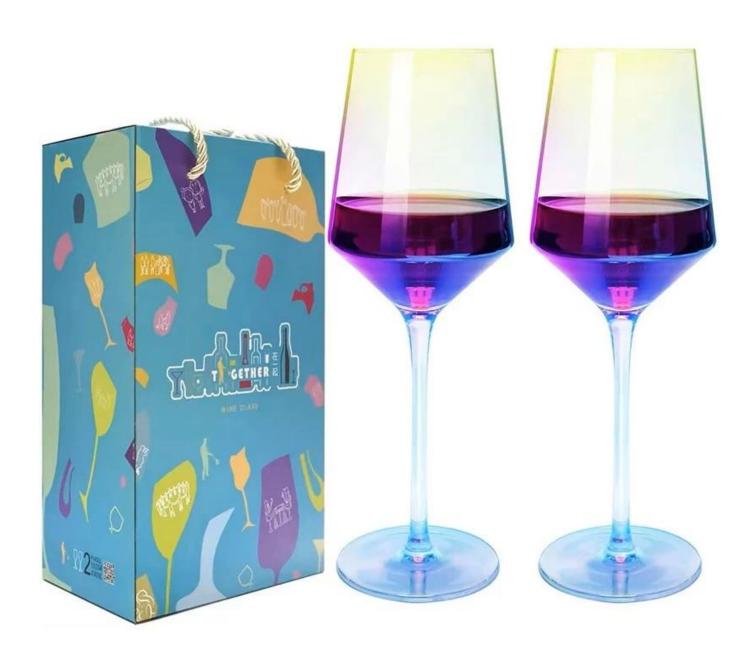

# Colored stem blue and pink 2 sizes red wine glasses

#### **Specification**

| Place of Origin | China, Shanxi |
|-----------------|---------------|
| Brand Name      | Ruixin Glass  |

| Product name | Colored blue and pink red wine glass 2 sizes |
|--------------|----------------------------------------------|
| Material     | Lead free crytal                             |
| Color        | Cobalt blue,pink,brown(Customizable)         |
| MOQ          | 1000pcs                                      |
| Sample       | 7 Working Days                               |