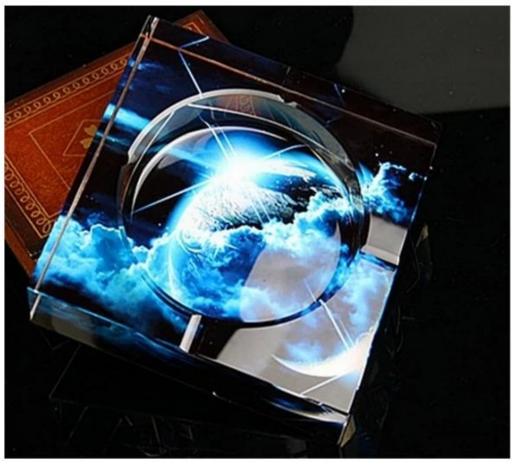

## **Color ashtray photos:**

What are the color ashtray applications?

- Party
- Wedding breakfast
- Love confession
- Birthday
- Start business
- Celebrating
- Home