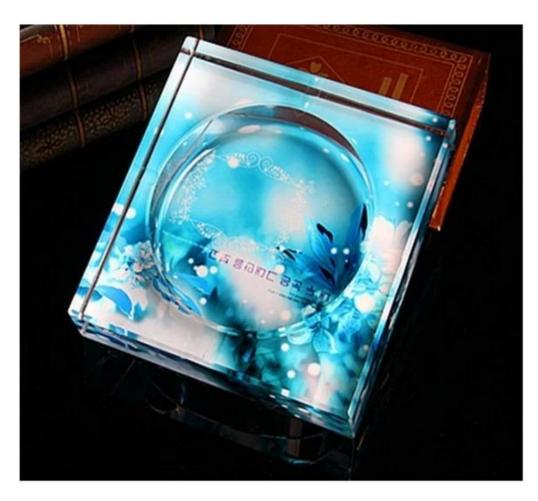

## **Color ashtray photos:**

What are the color ashtray applications?

- Party
- Wedding breakfast
- Love confession
- Birthday
- Start business
- Celebrating
- Home