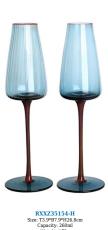

# Cobalt blue ribbed coupe cocktail champagne tower glass

### **Specification**

| Place of Origin | China, Shanxi                               |
|-----------------|---------------------------------------------|
| Brand Name      | Ruixin Glass                                |
| Product name    | Ribbed coupe cocktail champagne tower glass |
| Material        | Lead free crytal                            |
| Color           | Cobalt blue(Customizable)                   |
| MOQ             | 1000pcs                                     |
| Sample          | 7 Working Days                              |

















RXXZ24106 Size: T8\*B9\*H25.3cm Capacity: 630ml Weight: 191g

## **Production Processing**

### **Packing & Delivery**















# RUIXIN GLASSWARE®

— since 2005 —

#### **Other Information**

- By default, the color of this cocktail glass is the finish coating, not the color of the glass itself. If your requirement is the latter option, please contact us for customization.
- The safety of this product is reliable. It can pass food safety inspections in most major area. If necessary, you can also ask us to use the latest sample to pass the test you requested.
- This product is dishwasher safe.
- The default packaging of this product is: Inner packaging: hard gift box with customized EPE lining. 2 pcs/box. Outer packing: safe packing.