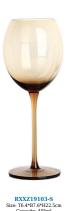

# Cobalt blue ribbed coupe cocktail champagne tower glass

### **Specification**

| Place of Origin | China, Shanxi                               |
|-----------------|---------------------------------------------|
| Brand Name      | Ruixin Glass                                |
| Product name    | Ribbed coupe cocktail champagne tower glass |
| Material        | Lead free crytal                            |
| Color           | Cobalt blue(Customizable)                   |
| MOQ             | 1000pcs                                     |
| Sample          | 7 Working Days                              |

















RXXZ24106 Size: T8\*B9\*H25.3cm Capacity: 630ml Weight: 191g

## **Production Processing**

### **Packing & Delivery**















# RUIXIN GLASSWARE®

— since 2005 —

#### **Other Information**

- By default, the color of this cocktail glass is the finish coating, not the color of the glass itself. If your requirement is the latter option, please contact us for customization.
- The safety of this product is reliable. It can pass food safety inspections in most major area. If necessary, you can also ask us to use the latest sample to pass the test you requested.
- This product is dishwasher safe.
- The default packaging of this product is: Inner packaging: hard gift box with customized EPE lining. 2 pcs/box. Outer packing: safe packing.