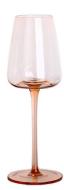

# Cobalt blue ribbed coupe cocktail champagne tower glass

### **Specification**

| Place of Origin | China, Shanxi                               |
|-----------------|---------------------------------------------|
| Brand Name      | Ruixin Glass                                |
| Product name    | Ribbed coupe cocktail champagne tower glass |
| Material        | Lead free crytal                            |
| Color           | Cobalt blue(Customizable)                   |
| MOQ             | 1000pcs                                     |
| Sample          | 7 Working Days                              |

















RXXZ24106 Size: T8\*B9\*H25.3cm Capacity: 630ml Weight: 191g

## **Production Processing**

### **Packing & Delivery**















# RUIXIN GLASSWARE®

— since 2005 —

#### **Other Information**

- By default, the color of this cocktail glass is the finish coating, not the color of the glass itself. If your requirement is the latter option, please contact us for customization.
- The safety of this product is reliable. It can pass food safety inspections in most major area. If necessary, you can also ask us to use the latest sample to pass the test you requested.
- This product is dishwasher safe.
- The default packaging of this product is: Inner packaging: hard gift box with customized EPE lining. 2 pcs/box. Outer packing: safe packing.