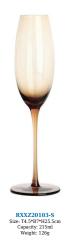

# Cobalt blue ribbed coupe cocktail champagne tower glass

### **Specification**

| Place of Origin | China, Shanxi                               |
|-----------------|---------------------------------------------|
| Brand Name      | Ruixin Glass                                |
| Product name    | Ribbed coupe cocktail champagne tower glass |
| Material        | Lead free crytal                            |
| Color           | Cobalt blue(Customizable)                   |
| MOQ             | 1000pcs                                     |
| Sample          | 7 Working Days                              |

















RXXZ24106 Size: T8\*B9\*H25.3cm Capacity: 630ml Weight: 191g

## **Production Processing**

### **Packing & Delivery**















# RUIXIN GLASSWARE®

— since 2005 —

#### **Other Information**

- By default, the color of this cocktail glass is the finish coating, not the color of the glass itself. If your requirement is the latter option, please contact us for customization.
- The safety of this product is reliable. It can pass food safety inspections in most major area. If necessary, you can also ask us to use the latest sample to pass the test you requested.
- This product is dishwasher safe.
- The default packaging of this product is: Inner packaging: hard gift box with customized EPE lining. 2 pcs/box. Outer packing: safe packing.