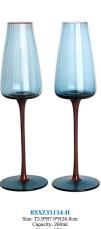

## Red stem cobalt blue ribbed champagne glass flute set of 2

#### **Specification**

| Place of Origin | China, Shanxi                                |
|-----------------|----------------------------------------------|
| Brand Name      | Ruixin Glass                                 |
| Product name    | Colored blue and pink red wine glass 2 sizes |
| Material        | Lead free crytal                             |
| Color           | Cobalt blue,pink,brown(Customizable)         |
| MOQ             | 1000pcs                                      |
| Sample          | 7 Working Days                               |

















RXXZ24106 Size: T8\*B9\*H25.3cm Capacity: 630ml Weight: 191g

### **Production Processing**

#### **Packing & Delivery**















# RUIXIN GLASSWARE®

— since 2005 —

#### **Other Information**

- By default, the color of this wine glass is the finish coating, not the color of the glass itself. If your requirement is the latter option, please contact us for customization.
- The safety of this product is reliable. It can pass food safety inspections in most major area. If necessary, you can also ask us to use the latest sample to pass the test you requested.
- This product is dishwasher safe.
- The default packaging of this product is: Inner packaging: hard gift box with customized EPE lining. 2 pcs/box. Outer packing: safe packing.
- Wine glasses of the same series Clic