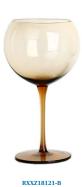

## Red stem cobalt blue ribbed champagne glass flute set of 2

#### **Specification**

| Place of Origin | China, Shanxi                                |
|-----------------|----------------------------------------------|
| Brand Name      | Ruixin Glass                                 |
| Product name    | Colored blue and pink red wine glass 2 sizes |
| Material        | Lead free crytal                             |
| Color           | Cobalt blue,pink,brown(Customizable)         |
| MOQ             | 1000pcs                                      |
| Sample          | 7 Working Days                               |

















RXXZ24106 Size: T8\*B9\*H25.3cm Capacity: 630ml Weight: 191g

### **Production Processing**

#### **Packing & Delivery**















# RUIXIN GLASSWARE®

— since 2005 —

#### **Other Information**

- By default, the color of this wine glass is the finish coating, not the color of the glass itself. If your requirement is the latter option, please contact us for customization.
- The safety of this product is reliable. It can pass food safety inspections in most major area. If necessary, you can also ask us to use the latest sample to pass the test you requested.
- This product is dishwasher safe.
- The default packaging of this product is: Inner packaging: hard gift box with customized EPE lining. 2 pcs/box. Outer packing: safe packing.
- Wine glasses of the same series Click here