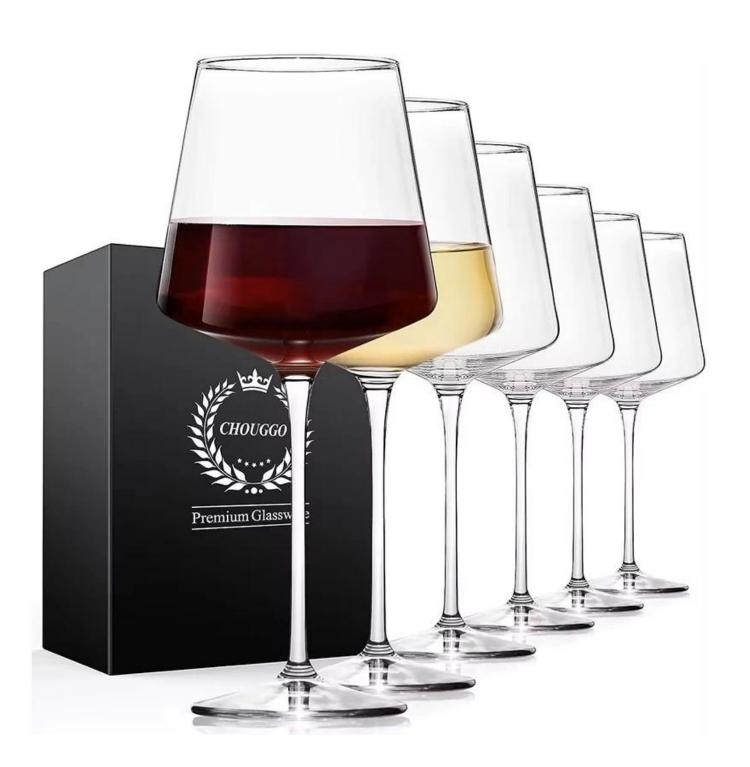

## Red stem cobalt blue ribbed champagne glass flute set of 2

RXXZ24106 Size: T8\*B9\*H25.3cm Capacity: 630ml Weight: 191g