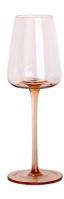

## Red stem cobalt blue ribbed champagne glass flute set of 2

#### **Specification**

| Place of Origin | China, Shanxi                                |
|-----------------|----------------------------------------------|
| Brand Name      | Ruixin Glass                                 |
| Product name    | Colored blue and pink red wine glass 2 sizes |
| Material        | Lead free crytal                             |
| Color           | Cobalt blue,pink,brown(Customizable)         |
| MOQ             | 1000pcs                                      |
| Sample          | 7 Working Days                               |

















RXXZ24106 Size: T8\*B9\*H25.3cm Capacity: 630ml Weight: 191g

### **Production Processing**

#### **Packing & Delivery**















# RUIXIN GLASSWARE®

— since 2005 —

#### **Other Information**

- By default, the color of this wine glass is the finish coating, not the color of the glass itself. If your requirement is the latter option, please contact us for customization.
- The safety of this product is reliable. It can pass food safety inspections in most major area. If necessary, you can also ask us to use the latest sample to pass the test you requested.
- This product is dishwasher safe.
- The default packaging of this product is: Inner packaging: hard gift box with customized EPE lining. 2 pcs/box. Outer packing: safe packing.
- Wine glasses of the same series Click he