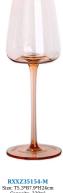

## Red stem cobalt blue ribbed champagne glass flute set of 2

#### **Specification**

| Place of Origin | China, Shanxi                                |
|-----------------|----------------------------------------------|
| Brand Name      | Ruixin Glass                                 |
| Product name    | Colored blue and pink red wine glass 2 sizes |
| Material        | Lead free crytal                             |
| Color           | Cobalt blue,pink,brown(Customizable)         |
| MOQ             | 1000pcs                                      |
| Sample          | 7 Working Days                               |

















RXXZ24106 Size: T8\*B9\*H25.3cm Capacity: 630ml Weight: 191g

### **Production Processing**

#### **Packing & Delivery**















# RUIXIN GLASSWARE®

— since 2005 —

#### **Other Information**

- By default, the color of this wine glass is the finish coating, not the color of the glass itself. If your requirement is the latter option, please contact us for customization.
- The safety of this product is reliable. It can pass food safety inspections in most major area. If necessary, you can also ask us to use the latest sample to pass the test you requested.
- This product is dishwasher safe.
- The default packaging of this product is: Inner packaging: hard gift box with customized EPE lining. 2 pcs/box. Outer packing: safe packing.
- Wine glasses of the same series Click here