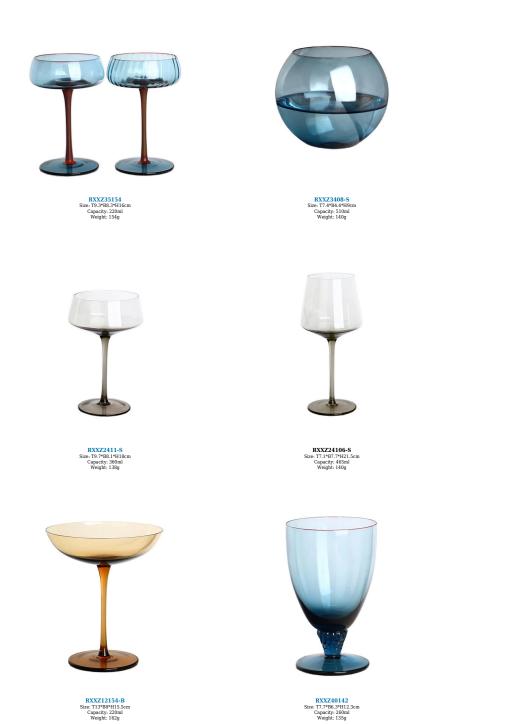

## Red stem cobalt blue ribbed champagne glass flute set of 2

#### **Specification**

| Place of Origin | China, Shanxi                                |
|-----------------|----------------------------------------------|
| Brand Name      | Ruixin Glass                                 |
| Product name    | Colored blue and pink red wine glass 2 sizes |
| Material        | Lead free crytal                             |
| Color           | Cobalt blue,pink,brown(Customizable)         |
| MOQ             | 1000pcs                                      |
| Sample          | 7 Working Days                               |

















RXXZ24106 Size: T8\*B9\*H25.3cm Capacity: 630ml Weight: 191g

### **Production Processing**

#### **Packing & Delivery**















# RUIXIN GLASSWARE®

— since 2005 —

#### **Other Information**

- By default, the color of this wine glass is the finish coating, not the color of the glass itself. If your requirement is the latter option, please contact us for customization.
- The safety of this product is reliable. It can pass food safety inspections in most major area. If necessary, you can also ask us to use the latest sample to pass the test you requested.
- This product is dishwasher safe.
- The default packaging of this product is: Inner packaging: hard gift box with customized EPE lining. 2 pcs/box. Outer packing: safe packing.
- Wine glasses of the same series Click here