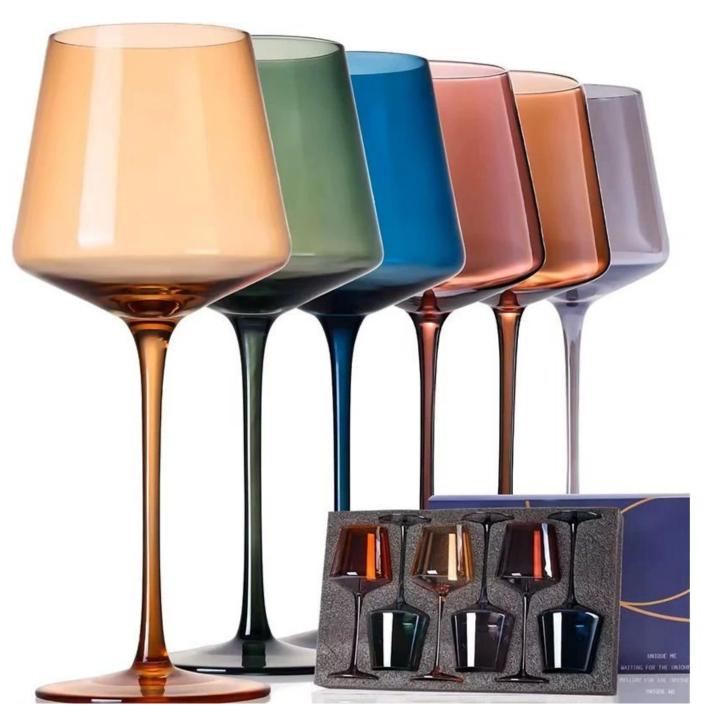

#### **Specification**

| Place of Origin | China, Shanxi                                |
|-----------------|----------------------------------------------|
| Brand Name      | Ruixin Glass                                 |
| Product name    | Colored blue and pink red wine glass 2 sizes |
| Material        | Lead free crytal                             |
| Color           | Cobalt blue,pink,brown(Customizable)         |
| MOQ             | 1000pcs                                      |
| Sample          | 7 Working Days                               |

#### **Other Information**

- By default, the color of this wine glass is the finish coating, not the color of the glass itself. If your requirement is the latter option, please contact us for customization.
- The safety of this product is reliable. It can pass food safety inspections in most major area. If necessary, you can also ask us to use the latest sample to pass the test you requested.
- This product is dishwasher safe.
- The default packaging of this product is: Inner packaging: hard gift box with customized EPE lining. 2 pcs/box. Outer packing: safe packing.
- Wine glasses of the same series Click here