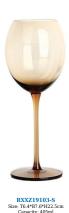

## Red stem cobalt blue ribbed champagne glass flute set of 2

#### **Specification**

| Place of Origin | China, Shanxi                                |
|-----------------|----------------------------------------------|
| Brand Name      | Ruixin Glass                                 |
| Product name    | Colored blue and pink red wine glass 2 sizes |
| Material        | Lead free crytal                             |
| Color           | Cobalt blue,pink,brown(Customizable)         |
| MOQ             | 1000pcs                                      |
| Sample          | 7 Working Days                               |

















RXXZ24106 Size: T8\*B9\*H25.3cm Capacity: 630ml Weight: 191g

### **Production Processing**

#### **Packing & Delivery**















# RUIXIN GLASSWARE®

— since 2005 —

#### **Other Information**

- By default, the color of this wine glass is the finish coating, not the color of the glass itself. If your requirement is the latter option, please contact us for customization.
- The safety of this product is reliable. It can pass food safety inspections in most major area. If necessary, you can also ask us to use the latest sample to pass the test you requested.
- This product is dishwasher safe.
- The default packaging of this product is: Inner packaging: hard gift box with customized EPE lining. 2 pcs/box. Outer packing: safe packing.
- Wine glasses of the same series Click