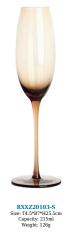

## Red stem cobalt blue ribbed champagne glass flute set of 2

#### **Specification**

| Place of Origin | China, Shanxi                                |
|-----------------|----------------------------------------------|
| Brand Name      | Ruixin Glass                                 |
| Product name    | Colored blue and pink red wine glass 2 sizes |
| Material        | Lead free crytal                             |
| Color           | Cobalt blue,pink,brown(Customizable)         |
| MOQ             | 1000pcs                                      |
| Sample          | 7 Working Days                               |

















RXXZ24106 Size: T8\*B9\*H25.3cm Capacity: 630ml Weight: 191g

### **Production Processing**

#### **Packing & Delivery**















# RUIXIN GLASSWARE®

— since 2005 —

#### **Other Information**

- By default, the color of this wine glass is the finish coating, not the color of the glass itself. If your requirement is the latter option, please contact us for customization.
- The safety of this product is reliable. It can pass food safety inspections in most major area. If necessary, you can also ask us to use the latest sample to pass the test you requested.
- This product is dishwasher safe.
- The default packaging of this product is: Inner packaging: hard gift box with customized EPE lining. 2 pcs/box. Outer packing: safe packing.
- Wine glasses of the same series Cl