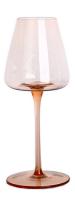

## Red stem cobalt blue ribbed champagne glass flute set of 2

#### **Specification**

| Place of Origin | China, Shanxi                                |
|-----------------|----------------------------------------------|
| Brand Name      | Ruixin Glass                                 |
| Product name    | Colored blue and pink red wine glass 2 sizes |
| Material        | Lead free crytal                             |
| Color           | Cobalt blue,pink,brown(Customizable)         |
| MOQ             | 1000pcs                                      |
| Sample          | 7 Working Days                               |

















RXXZ24106 Size: T8\*B9\*H25.3cm Capacity: 630ml Weight: 191g

### **Production Processing**

#### **Packing & Delivery**















# RUIXIN GLASSWARE®

— since 2005 —

#### **Other Information**

- By default, the color of this wine glass is the finish coating, not the color of the glass itself. If your requirement is the latter option, please contact us for customization.
- The safety of this product is reliable. It can pass food safety inspections in most major area. If necessary, you can also ask us to use the latest sample to pass the test you requested.
- This product is dishwasher safe.
- The default packaging of this product is: Inner packaging: hard gift box with customized EPE lining. 2 pcs/box. Outer packing: safe packing.
- Wine glasses of the same series Click here