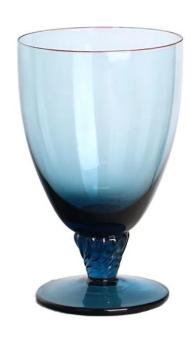

# Cobalt blue grey short stem small size whisky glass goblets

RXXZ40142 Size: T7.7\*D6.3\*H12.3cm Capacity: 260ml Weight: 135g