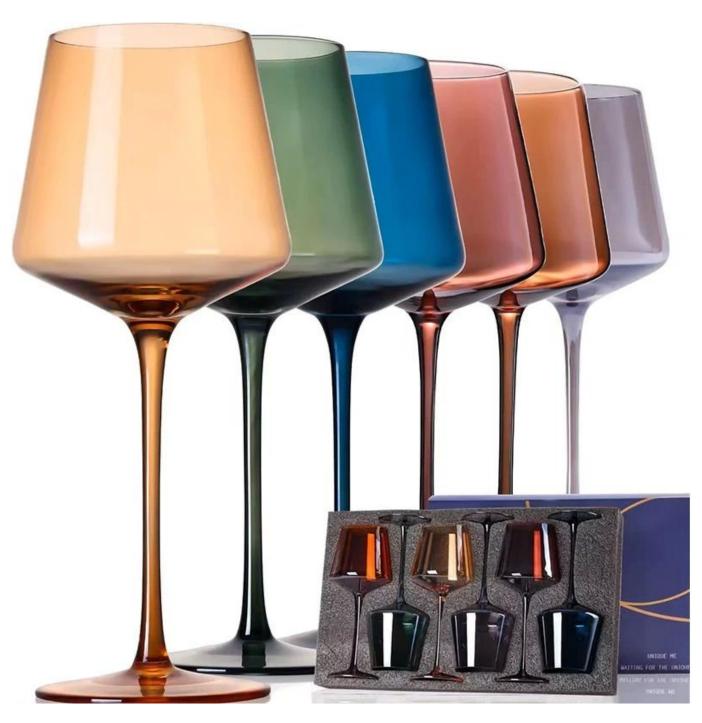

# Cobalt blue grey short stem small size whisky glass goblets

#### **Specification**

| Place of Origin | China, Shanxi                              |
|-----------------|--------------------------------------------|
| Brand Name      | Ruixin Glass                               |
| Product name    | Colored bordeaux red wine glasses set of 2 |
| Material        | Lead free crystal                          |
| Color           | Grey, Blue(Customizable)                   |
| MOQ             | 1000pcs                                    |
| Sample          | 7 Working Days                             |

RXXZ40142 Size: T7.7\*D6.3\*H12.3cm Capacity: 260ml Weight: 135g