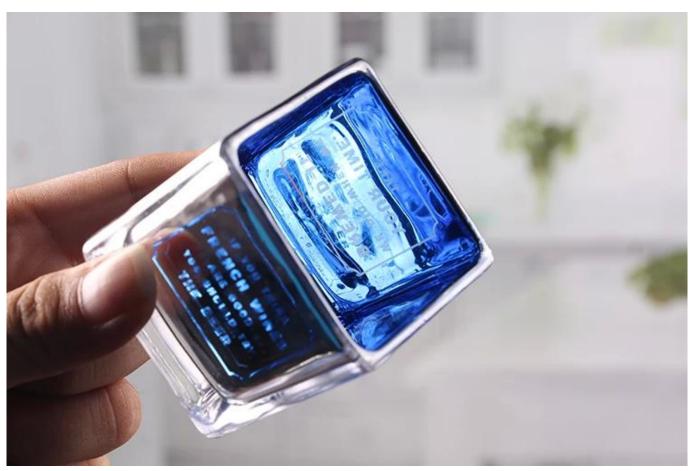

# **Square votive candle holders**

**Square votive candle holders products show:** 