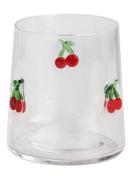

#### **Other Information**

Inlay decoration is a meticulous glass crafting technique where decorative elements, such as patterns, flowers, or fruit motifs, are embedded directly into the glass surface. Unlike painted or glued-on designs, this method integrates the embellishments into the glass during the manufacturing process, ensuring durability and an elegant, seamless appearance.

- **Durability:** The embedded decorations are resistant to peeling, fading, or detachment, maintaining the product's aesthetic for long-term use.
- **Health and Safety:** No adhesives or external coatings are used, making these products non-toxic and safe for everyday use.
- **Enhanced Aesthetics:** The three-dimensional effect of inlaid designs creates a unique and luxurious look that elevates the overall appeal of the glassware.
- **Customization:** A wide variety of patterns and motifs can be inlaid, making it easy to create bespoke designs tailored to individual preferences.
- **Eco-Friendly:** Without relying on external materials like glue, the process aligns with sustainable production practices.