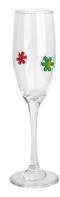

Champagne glass Size: T4.3\*B6.5\*H22.5cm Capacity: 180ml/6.1oz Weight: 175.4g

Wine glass-A Size: T5.9\*B7.5\*H23.5cm Capacity: 350ml/11.8oz Weight: 164.4g

Wine glass-B Size: T7\*B8.3\*H22.4cm Capacity: 565ml/19oz Weight: 218.3g

#### **Other Information**

Inlay decoration is a meticulous glass crafting technique where decorative elements, such as patterns, flowers, or fruit motifs, are embedded directly into the glass surface. Unlike painted or glued-on designs, this method integrates the embellishments into the glass during the manufacturing process, ensuring durability and an elegant, seamless appearance.

- **Durability:** The embedded decorations are resistant to peeling, fading, or detachment, maintaining the product's aesthetic for long-term use.
- **Health and Safety:** No adhesives or external coatings are used, making these products non-toxic and safe for everyday use.
- **Enhanced Aesthetics:** The three-dimensional effect of inlaid designs creates a unique and luxurious look that elevates the overall appeal of the glassware.
- **Customization:** A wide variety of patterns and motifs can be inlaid, making it easy to create bespoke designs tailored to individual preferences.
- **Eco-Friendly:** Without relying on external materials like glue, the process aligns with sustainable production practices.