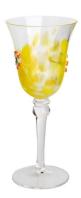

Spice jar-L Size: T7\*B8.8\*H11.4cm Capacity: 510ml/17oz

Water pitcher Size: T6.4\*B7\*H22.4cm Capacity: 1120ml/38oz

Highball Size: T7.7\*B7.7\*H14.5cm Capacity: 515ml/14.5oz Weight: 324.5g

Goblet Size: T8.5\*B7.4\*H20.1cm Capacity: 210ml/7.1oz Weight: 193.5g

#### **Other Information**

Inlay decoration is a meticulous glass crafting technique where decorative elements, such as patterns, flowers, or fruit motifs, are embedded directly into the glass surface. Unlike painted or glued-on designs, this method integrates the embellishments into the glass during the manufacturing process, ensuring durability and an elegant, seamless appearance.