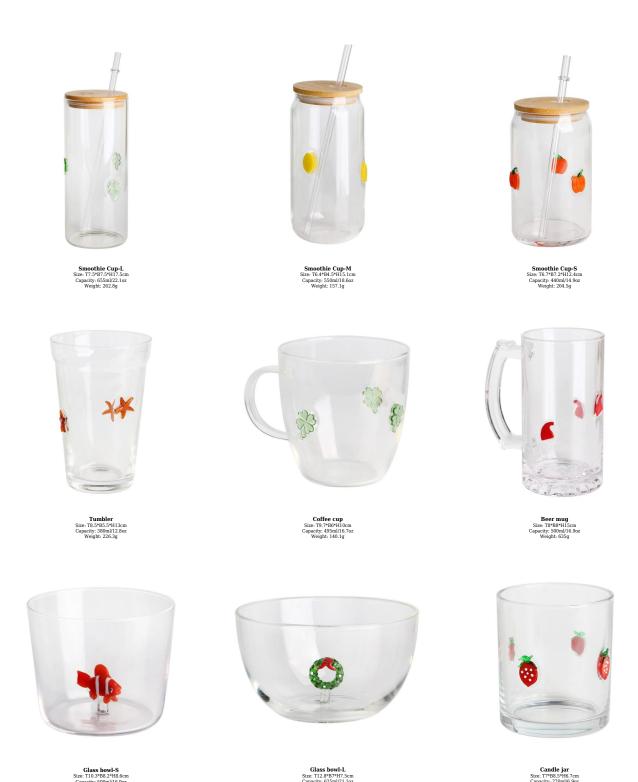

Glass jar-A Size: T6.5\*B6.5\*H10cm Capacity: 325ml/11oz

Glass jar-B Size: T6.5\*B6.5\*H6.5cm Capacity: 185ml/6oz Weight: 120g

Glass jar-C Size: T8.5\*B6.5\*H8.2cm Capacity: 295ml/10oz Weight: 102.5g

Spice jar-S Size: T6.9\*B7.8\*H8.6cm Capacity: 290ml/9.8oz

Spice jar-L Size: T7\*B8.8\*H11.4cm Capacity: 510ml/17oz

Water pitcher Size: T6.4\*B7\*H22.4cm Capacity: 1120ml/38oz

Highball Size: T7.7\*B7.7\*H14.5cm Capacity: 515ml/14.5oz Weight: 324.5g

Goblet Size: T8.5\*B7.4\*H20.1cm Capacity: 210ml/7.1oz Weight: 193.5g