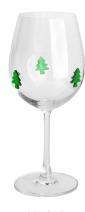

Spice jar-L Size: T7\*B8.8\*H11.4cm Capacity: 510ml/17oz

Water pitcher Size: T6.4\*B7\*H22.4cm Capacity: 1120ml/38oz

Highball Size: T7.7\*B7.7\*H14.5cm Capacity: 515ml/14.5oz Weight: 324.5g

Goblet Size: T8.5\*B7.4\*H20.1cm Capacity: 210ml/7.1oz Weight: 193.5g

#### **Other Information**

Inlay decoration is a meticulous glass crafting technique where decorative elements, such as patterns, flowers, or fruit motifs, are embedded directly into the glass surface. Unlike painted or glued-on designs, this method integrates the embellishments into the glass during the manufacturing process, ensuring durability and an elegant, seamless appearance.

- **Durability:** The embedded decorations are resistant to peeling, fading, or detachment, maintaining the product's aesthetic for long-term use.
- **Health and Safety:** No adhesives or external coatings are used, making these products non-toxic and safe for everyday use.
- **Enhanced Aesthetics:** The three-dimensional effect of inlaid designs creates a unique and luxurious look that elevates the overall appeal of the glassware.
- **Customization:** A wide variety of patterns and motifs can be inlaid, making it easy to create bespoke designs tailored to individual preferences.
- **Eco-Friendly:** Without relying on external materials like glue, the process aligns with sustainable production practices.