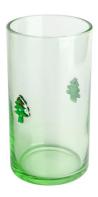

Spice jar-L Size: T7\*B8.8\*H11.4cm Capacity: 510ml/17oz

Water pitcher Size: T6.4\*B7\*H22.4cm Capacity: 1120ml/38oz

Highball Size: T7.7\*B7.7\*H14.5cm Capacity: 515ml/14.5oz Weight: 324.5g

Goblet Size: T8.5\*B7.4\*H20.1cm Capacity: 210ml/7.1oz Weight: 193.5g

#### **Other Information**

Inlay decoration is a meticulous glass crafting technique where decorative elements, such as patterns, flowers, or fruit motifs, are embedded directly into the glass surface. Unlike painted or glued-on designs, this method integrates the embellishments into the glass during the manufacturing process, ensuring durability and an elegant, seamless appearance.