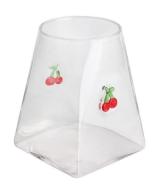

Glass jar-A Size: T6.5\*B6.5\*H10cm Capacity: 325ml/11oz

Glass jar-B Size: T6.5\*B6.5\*H6.5cm Capacity: 185ml/6oz Weight: 120g

Glass jar-C Size: T8.5\*B6.5\*H8.2cm Capacity: 295ml/10oz Weight: 102.5g

Spice jar-S Size: T6.9\*B7.8\*H8.6cm Capacity: 290ml/9.8oz

#### **Other Information**

Inlay decoration is a meticulous glass crafting technique where decorative elements, such as patterns, flowers, or fruit motifs, are embedded directly into the glass surface. Unlike painted or glued-on designs, this method integrates the embellishments into the glass during the manufacturing process, ensuring durability and an elegant, seamless appearance.