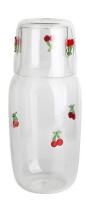

Spice jar-L Size: T7\*B8.8\*H11.4cm Capacity: 510ml/17oz

Water pitcher Size: T6.4\*B7\*H22.4cm Capacity: 1120ml/38oz

Highball Size: T7.7\*B7.7\*H14.5cm Capacity: 515ml/14.5oz Weight: 324.5g

Goblet Size: T8.5\*B7.4\*H20.1cm Capacity: 210ml/7.1oz Weight: 193.5g

#### **Other Information**

Inlay decoration is a meticulous glass crafting technique where decorative elements, such as patterns, flowers, or fruit motifs, are embedded directly into the glass surface. Unlike painted or glued-on designs, this method integrates the embellishments into the glass during the manufacturing process, ensuring durability and an elegant, seamless appearance.