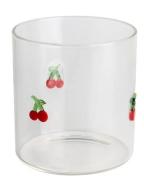

#### **Other Information**

Inlay decoration is a meticulous glass crafting technique where decorative elements, such as patterns, flowers, or fruit motifs, are embedded directly into the glass surface. Unlike painted or glued-on designs, this method integrates the embellishments into the glass during the manufacturing process, ensuring durability and an elegant, seamless appearance.

- **Durability:** The embedded decorations are resistant to peeling, fading, or detachment, maintaining the product's aesthetic for long-term use.
- **Health and Safety:** No adhesives or external coatings are used, making these products non-toxic and safe for everyday use.
- **Enhanced Aesthetics:** The three-dimensional effect of inlaid designs creates a unique and luxurious look that elevates the overall appeal of the glassware.
- **Customization:** A wide variety of patterns and motifs can be inlaid, making it easy to create bespoke designs tailored to individual preferences.
- **Eco-Friendly:** Without relying on external materials like glue, the process aligns with sustainable production practices.