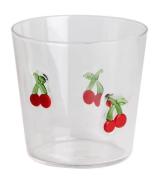

#### **Other Information**

Inlay decoration is a meticulous glass crafting technique where decorative elements, such as patterns, flowers, or fruit motifs, are embedded directly into the glass surface. Unlike painted or glued-on designs, this method integrates the embellishments into the glass during the manufacturing process, ensuring durability and an elegant, seamless appearance.

- **Durability:** The embedded decorations are resistant to peeling, fading, or detachment, maintaining the product's aesthetic for long-term use.
- **Health and Safety:** No adhesives or external coatings are used, making these products non-toxic and safe for everyday use.
- **Enhanced Aesthetics:** The three-dimensional effect of inlaid designs creates a unique and luxurious look that elevates the overall appeal of the glassware.
- **Customization:** A wide variety of patterns and motifs can be inlaid, making it easy to create bespoke designs tailored to individual preferences.
- **Eco-Friendly:** Without relying on external materials like glue, the process aligns with sustainable production practices.