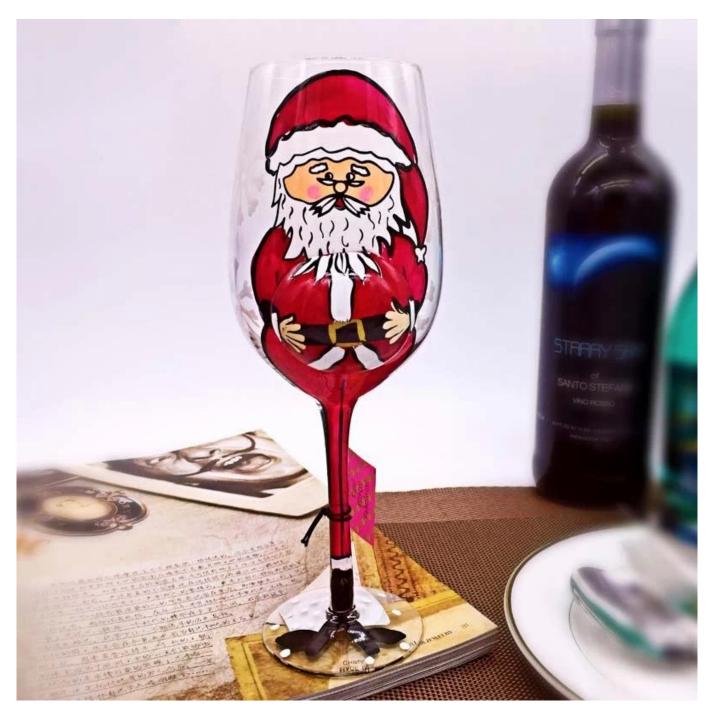

## Christmas wine glasses photos:

What are the christmas wine glasses applications?

- Hotels
- Party
- Wedding breakfast
- Love confession
- Birthday
- Start business
- Celebrating
- Home

**Our certifications:** 