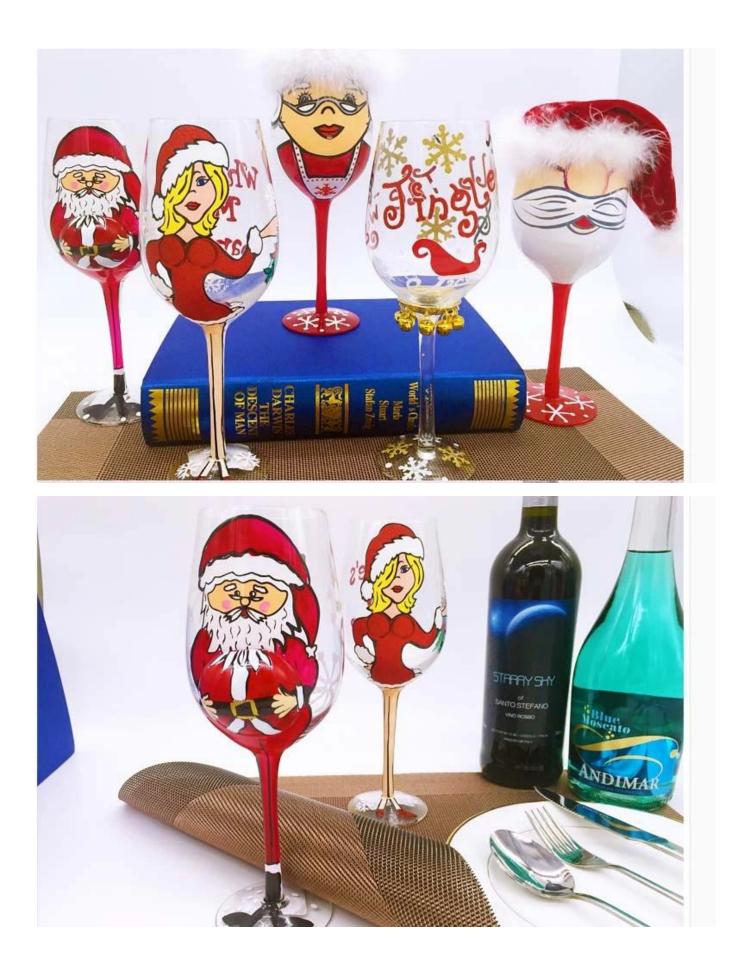

## Christmas wine glasses photos:

What are the christmas wine glasses applications?

- Hotels
- Party
- Wedding breakfast
- Love confession
- Birthday
- Start business
- Celebrating
- Home

**Our certifications:** 