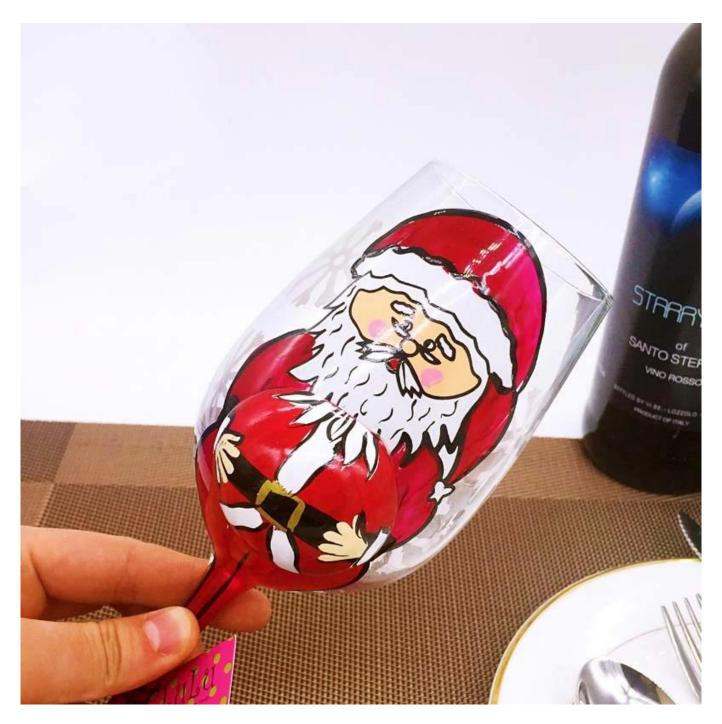

## Christmas wine glasses photos:

What are the christmas wine glasses applications?

- Hotels
- Party
- Wedding breakfast
- Love confession
- Birthday
- Start business
- Celebrating
- Home

**Our certifications:** 