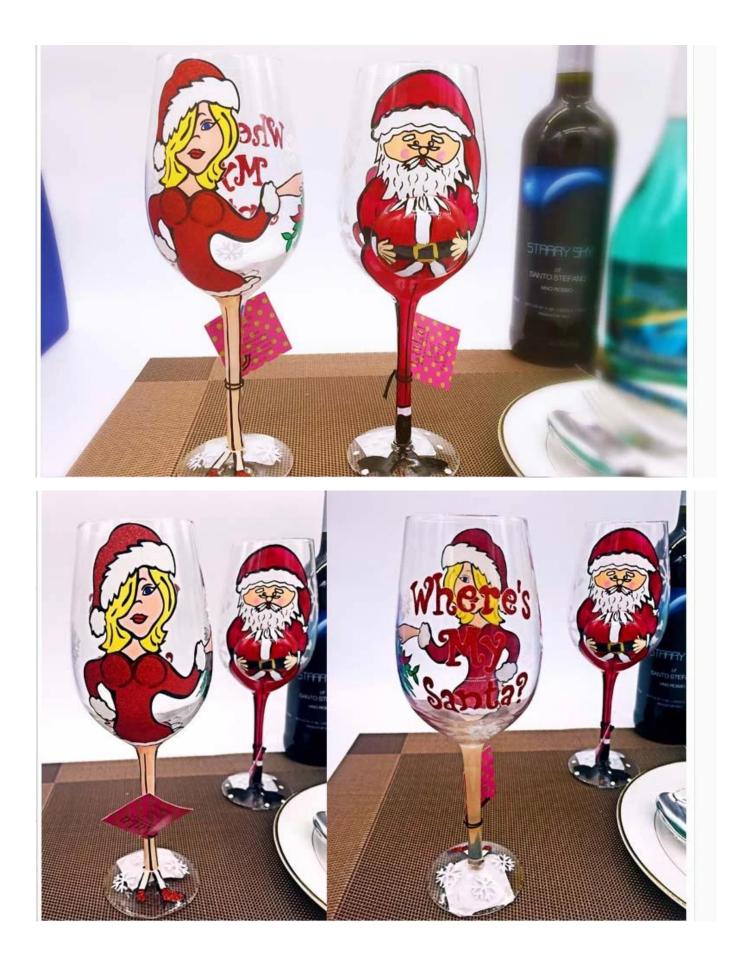

## Christmas wine glasses photos:

What are the christmas wine glasses applications?

- Hotels
- Party
- Wedding breakfast
- Love confession
- Birthday
- Start business
- Celebrating
- Home

**Our certifications:** 