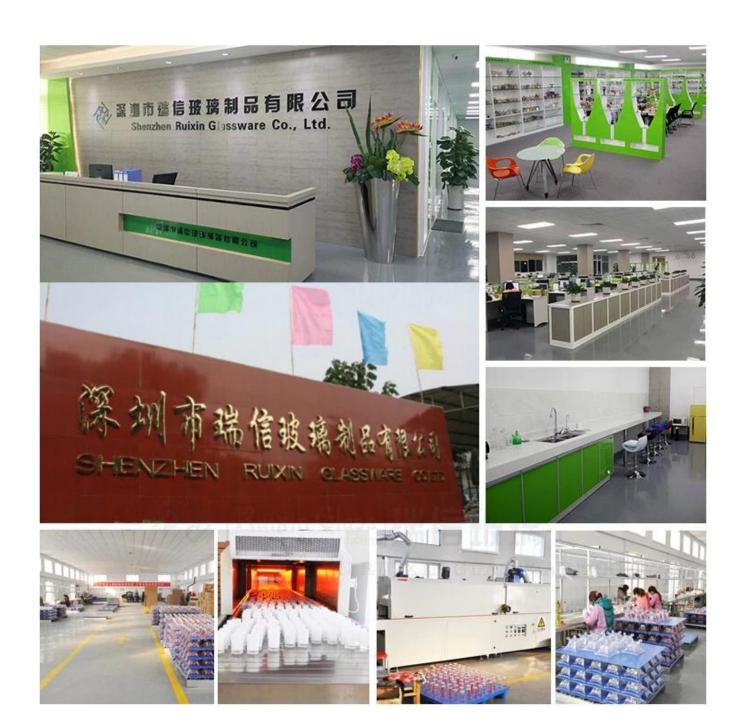

## **Irregular Shaped Red Wine Glasses photos:**

Who are we?

Shenzhen Ruixin glassware company are a very professional glassware company, and have been in this field over 15 years.

We have our head office in Shenzhen ,and have three factory ,one is located in Shenzhen too, another two factory are in Shanxi, which are the biggest hand painting factory in China too.

Recently, Ruixin passed Sedex factory audit. Inspectors from SGS are very happy with our factory and praised that we are the most tidy and clean glass factory he visited.

Our company also celebrates our 10 years anniversary in 2015. In order for our factory to have a big development, we invested a series of machines, such as automatic spray machine, electroplated machine, etching and sandblasting machines.