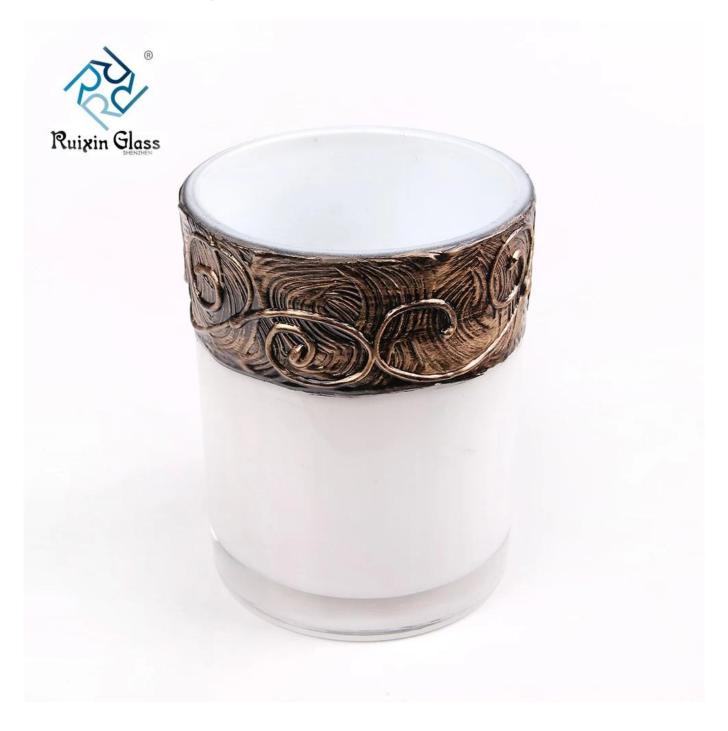

MALL quantity<br>accept                                                                                                                           |  |
| Factory Lowest price                                                                              | We are factory, Ensure lowest price and good quality and best service for you, We best service 7*24 hour online, happy meet in our factory.                                                                                                                   |  |

## Fast Delivery time

Samples: colored and mercury and laser engraved process and stock or off the shelf samples

sent out for you is only within 1 days Other processing sample time:2-10days,

Mass goods time:25-40days, biggest order depend quantity.

white metal candle holders photo