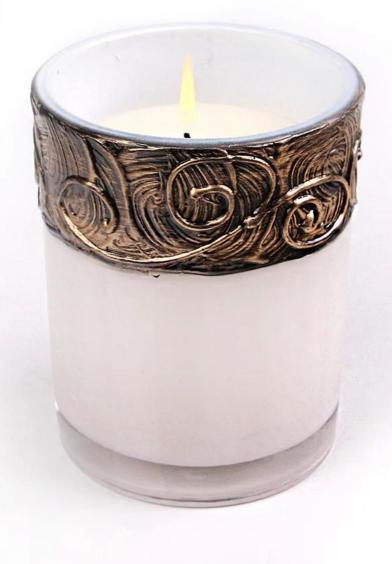

## **Product Description of white metal candle holders**



Glass candle holder set set supplier here now.OEM and ODM One-stop service Customized, Happy to send sample to you for confirming quality.

www.glassware-suppliers.com; info@glassware-suppliers.com; P:+8615099942654

| 1.Glass candle holder set and Jar | 3.Glass lamp<br>/Bell jar | 5.Bottle,Container | 7.Candle jars with lid |
|-----------------------------------|---------------------------|--------------------|------------------------|
| 2.Mosaic candle<br>holder/Shade   | 4.Vase                    | 6.Perfume bottle   | 8.OEM candle jars      |





Glass candle holder set photo

| Congratulations you found us a professional factory about products and <b>service advantage</b> : |                                                                                                                                                                                                                                                               |  |
|---------------------------------------------------------------------------------------------------|---------------------------------------------------------------------------------------------------------------------------------------------------------------------------------------------------------------------------------------------------------------|--|
| Size & design