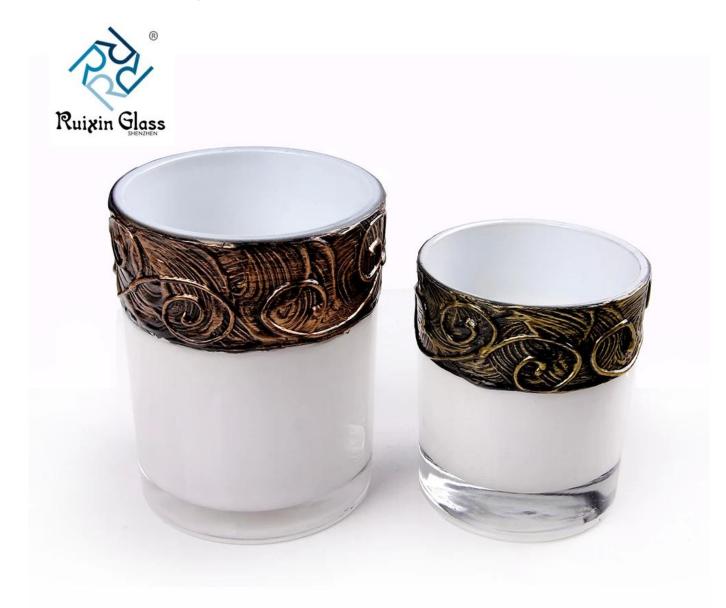

colored and mercury and laser engraved process and stock or off the<br>shelf samples<br>sent out for you is only within 1 days<br>Other processing sample time:2-10days,<br>Mass goods time:25-40days, biggest order depend quantity. |
|-----------------------|------------------------------------------------------------------------------------------------------------------------------------------------------------------------------------------------------------------------------------------------|
|-----------------------|------------------------------------------------------------------------------------------------------------------------------------------------------------------------------------------------------------------------------------------------|

white candle holder sets photo