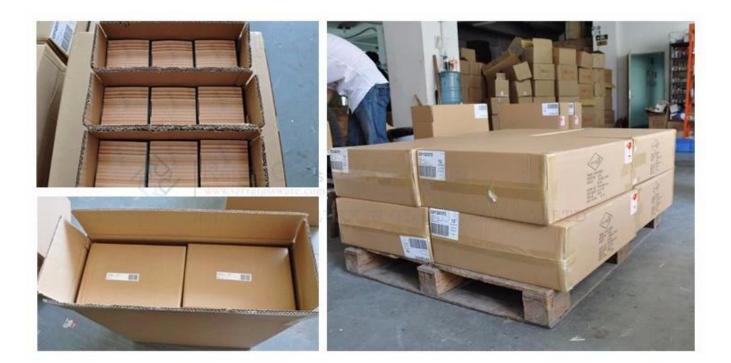

| Samples time:        | 1. 5~10 days if at exit shaped and size of glass.                                                                                                                                                                                                                                                                                                                                         |
|----------------------|-------------------------------------------------------------------------------------------------------------------------------------------------------------------------------------------------------------------------------------------------------------------------------------------------------------------------------------------------------------------------------------------|
|                      | 2. 15~20 days if need new shape or size of glass.                                                                                                                                                                                                                                                                                                                                         |
| Packing:             | <ol> <li>Normal packing,</li> <li>24 or 36pcs into export carton,</li> <li>Carton with cardboard divider;</li> <li>Paper tray pallet packing;</li> </ol>                                                                                                                                                                                                                                  |
| Product<br>capacity: | 3. Customized box.<br>500,000~1,000,000 pcs per Month                                                                                                                                                                                                                                                                                                                                     |
| -                    | About 30-45days,but if you have a urgent need for the products, we can put your order into priority.                                                                                                                                                                                                                                                                                      |
| Payment<br>terms:    | Usually pay by T/T,Western Union,L/C or others according to your requirement.                                                                                                                                                                                                                                                                                                             |
| Transportation:      | By sea, by air, by express and your shipping agent is acceptable.                                                                                                                                                                                                                                                                                                                         |
| Product<br>features: | <ol> <li>Food safe grade glass body. It doesn't contain BPA, lead, cadmium or any<br/>other harmful things to human body;</li> <li>It is freezer safe;</li> <li>The material is recyclable because it is totally mineral substance;</li> <li>It is environmental safe.</li> </ol>                                                                                                         |
| For your<br>choose:  | <ol> <li>Any logo printing on the glass body.</li> <li>Any color painted, frost, electro plate ,pattern laser carver for the finish;</li> <li>Special package like shrink wrap, color gift box, white gift box etc:</li> <li>Open new mould for new glass and some accessories such as wood, plastic or metal as you like;</li> <li>Different size and shapes meet your needs.</li> </ol> |

## **Product packing**

A.White paper

F. Three layer Corrugated paper master carton

K. Color Box

B.Corrugated paper

G.Five layer Corrugated paper master carton

L.Paper Sleeve

C.Bubble paper

H.Seven layer Corrugated paper master carton

M. Pvc Box

D. EPE

I. Styrofoam

N.Gift Box

J. White Box

R. Wooden Pallet