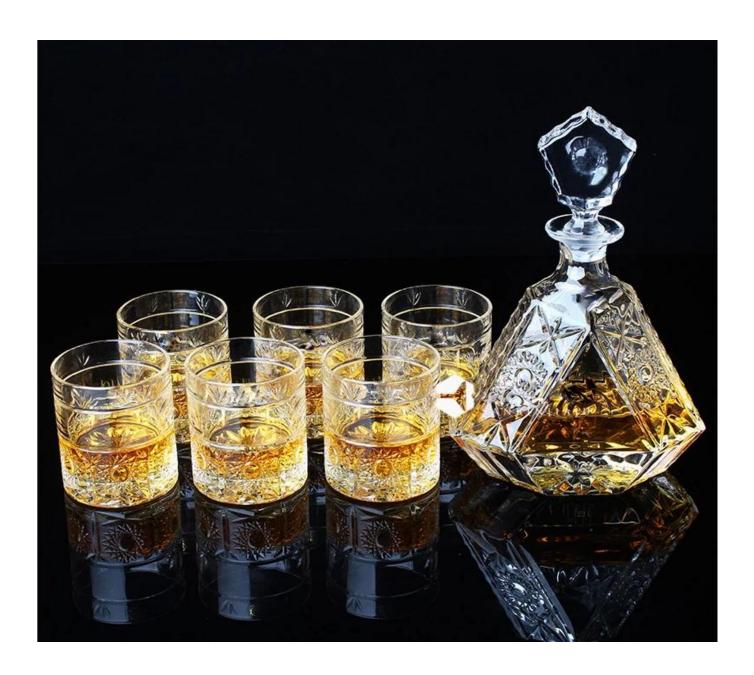

# whiskey glass sets photos:

What are the whiskey glass sets applications?

- Hotels
- Party
- Wedding breakfast
- Love confession
- Birthday
- Start business
- Celebrating
- Home