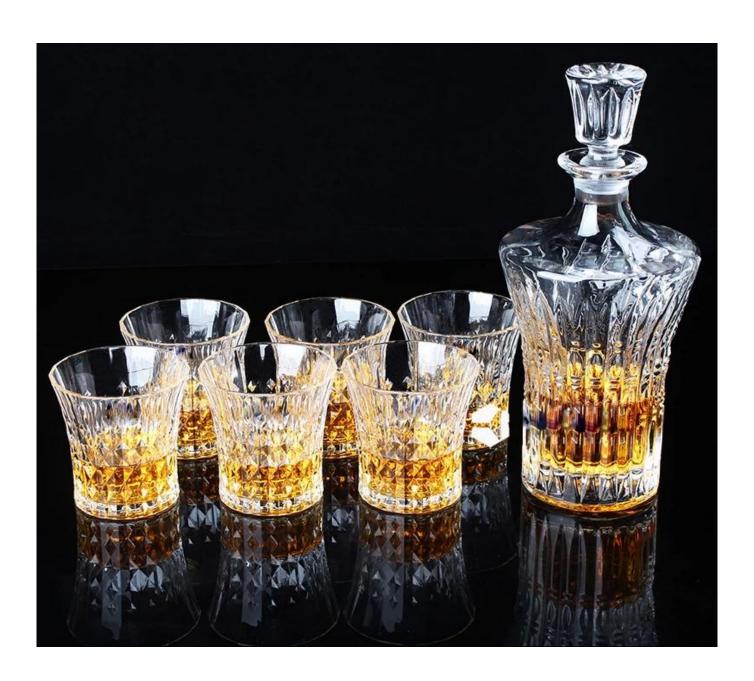

# whiskey glass sets photos:

What are the whiskey glass sets applications?

- Hotels
- Party
- Wedding breakfast
- Love confession
- Birthday
- Start business
- Celebrating
- Home