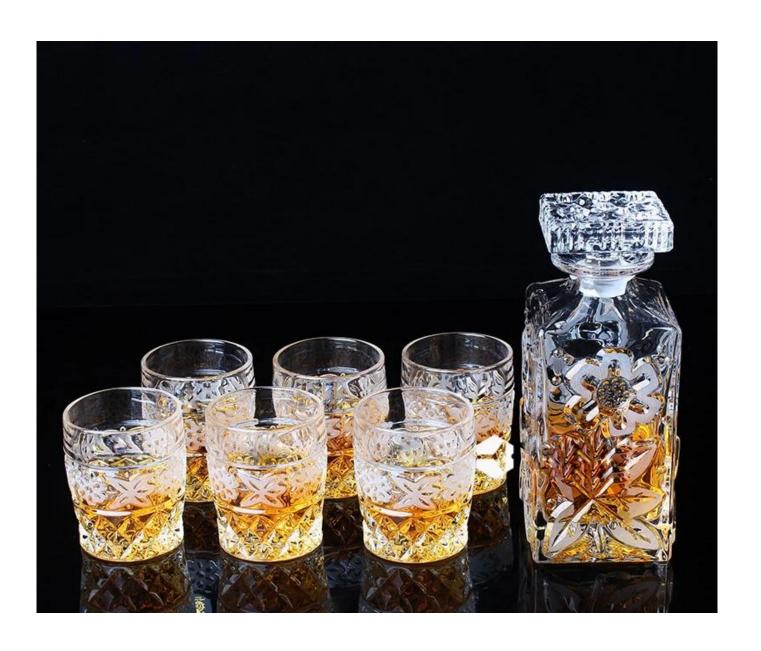

# whiskey glass sets photos:

What are the whiskey glass sets applications?

- Hotels
- Party
- Wedding breakfast
- Love confession
- Birthday
- Start business
- Celebrating
- Home