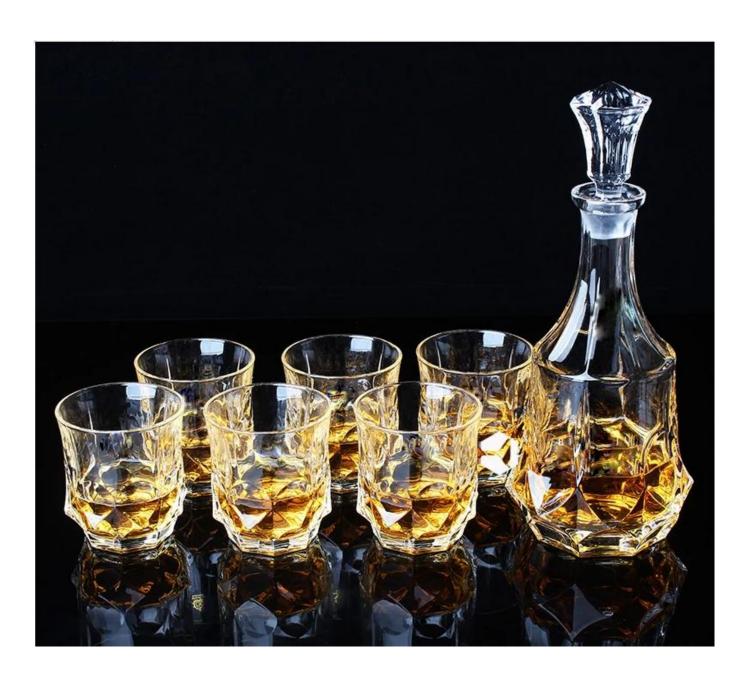

# whiskey glass sets photos:

What are the whiskey glass sets applications?

- Hotels
- Party
- Wedding breakfast
- Love confession
- Birthday
- Start business
- Celebrating
- Home