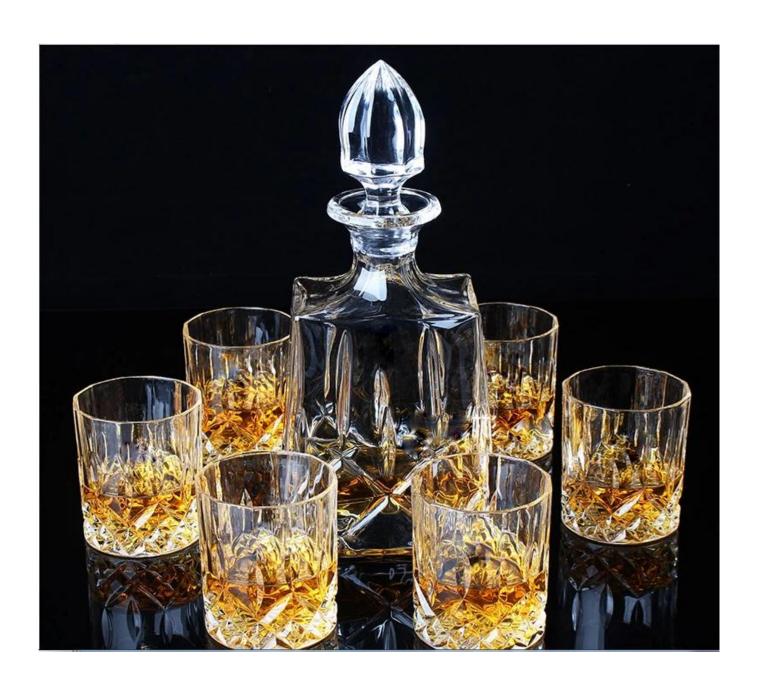

# whiskey glass sets photos:

What are the whiskey glass sets applications?

- Hotels
- Party
- Wedding breakfast
- Love confession
- Birthday
- Start business
- Celebrating
- Home