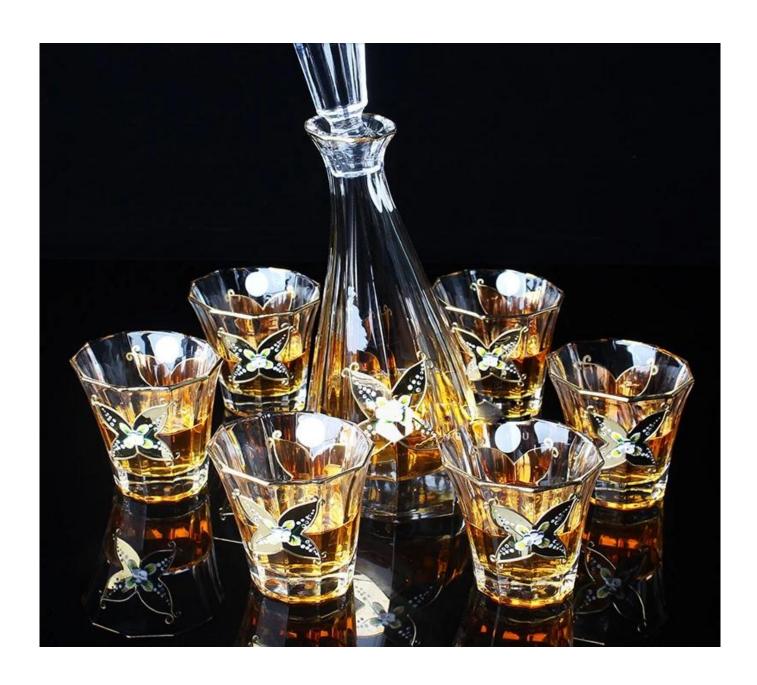

China whiskey glass sets factory, unusual whisky glasses glassware for whiskey supplier

What are the features of whiskey glass sets?

# What are the functions of whiskey glass sets?

- 1)Machine blasted /pressed, elegant pattern, widely use in restaurant/hotel/home/party etc.
- 2)Special design and accurate quality control make sure every piece offered is as perfect as p ossible.
- 3)Logo customized, pattern, size and color etc. could be done according to your drawings. Decal, Carving, electro plating, sand blasting, paint spraying, etc.
- 4Packaging : PVC box, Windows box, color box, shrinkage wrap are available to make sure it b e can sold directly. Standard export packing assure safety shipment.
- 5)Timely delivery, 12000 square meter self-

# What are the specifications of whiskey glass sets?

| Item No.:                                                                         | No                                                                                                                                                                                                                                                                                                                                                                                      |  |  |  |  |
|-----------------------------------------------------------------------------------|-----------------------------------------------------------------------------------------------------------------------------------------------------------------------------------------------------------------------------------------------------------------------------------------------------------------------------------------------------------------------------------------|--|--|--|--|
| Size:                                                                             | T:7.5cm B:6.6cm H:7.5cm W:242g C:165ml                                                                                                                                                                                                                                                                                                                                                  |  |  |  |  |
| Material:                                                                         | Whiskey Glass Sets                                                                                                                                                                                                                                                                                                                                                                      |  |  |  |  |
| Process:                                                                          | Making machine                                                                                                                                                                                                                                                                                                                                                                          |  |  |  |  |
| Samples time:                                                                     | <ol> <li>5~10 days if at exit shaped and size of glass.</li> <li>15~20 days if need new shape or size of glass.</li> </ol>                                                                                                                                                                                                                                                              |  |  |  |  |
| Packing:                                                                          | <ol> <li>Normal packing,</li> <li>24 or 36pcs into export carton,</li> <li>Carton with cardboard divider;</li> <li>Paper tray pallet packing;</li> <li>Customized box.</li> </ol>                                                                                                                                                                                                       |  |  |  |  |
| Product capacity:                                                                 | 500,000~1,000,000 pcs per Month                                                                                                                                                                                                                                                                                                                                                         |  |  |  |  |
| Delivery time:                                                                    | About 30-45days, but if you have a urgent need for the products, we can put your order into priority.                                                                                                                                                                                                                                                                                   |  |  |  |  |
| Payment terms:                                                                    | Usually pay by T/T,Western Union,L/C or others according to your requirement                                                                                                                                                                                                                                                                                                            |  |  |  |  |
| Transportation: By sea, by air, by express and your shipping agent is acceptable. |                                                                                                                                                                                                                                                                                                                                                                                         |  |  |  |  |
| Product<br>features:                                                              | <ol> <li>Food safe grade glass body. It doesn't contain BPA, lead, cadmium or any other harmful things to human body;</li> <li>It is freezer safe;</li> <li>The material is recyclable because it is totally mineral substance;</li> <li>It is environmental safe.</li> </ol>                                                                                                           |  |  |  |  |
| For your<br>choose:                                                               | <ol> <li>Any logo printing on the glass body.</li> <li>Any color painted, frost, electro plate ,pattern laser carver for the finish;</li> <li>Special package like shrink wrap, color gift box, white gift box etc:</li> <li>Open new mould for new glass and some accessories such as wood, plast or metal as you like;</li> <li>Different size and shapes meet your needs.</li> </ol> |  |  |  |  |