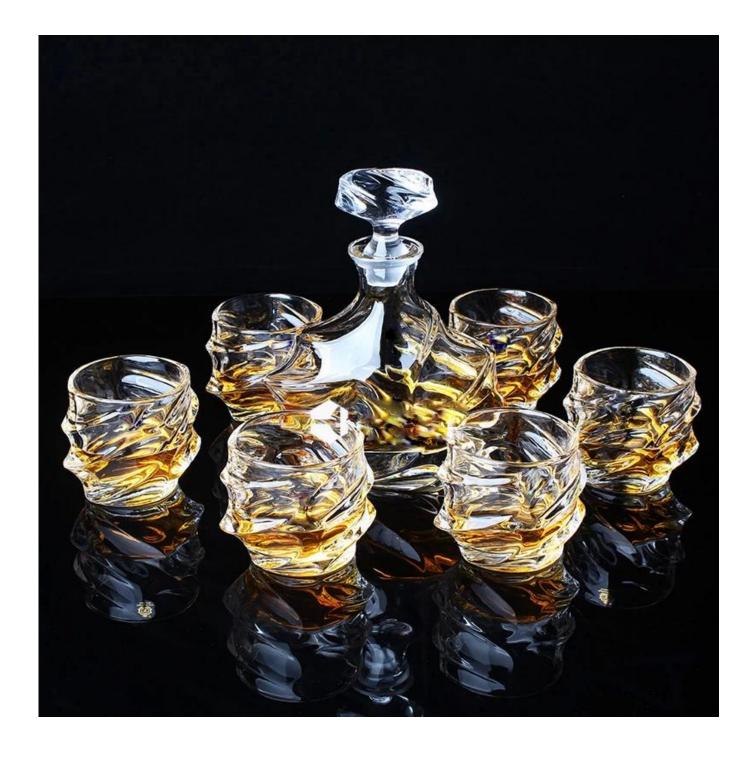

# whiskey glass sets photos:

What are the whiskey glass sets applications?

- Hotels
- Party
- Wedding breakfast
- Love confession
- Birthday
- Start business
- Celebrating
- Home