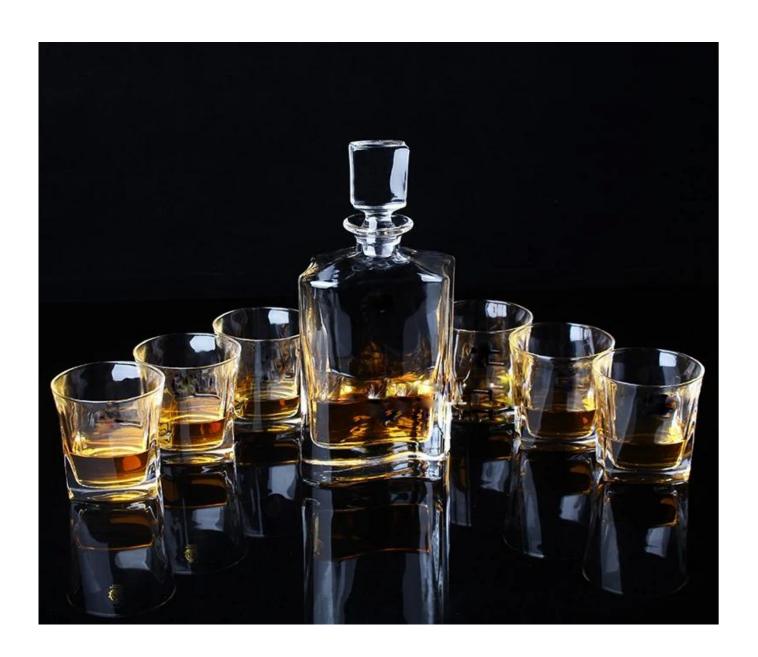

# whiskey glass sets photos:

What are the whiskey glass sets applications?

- Hotels
- Party
- Wedding breakfast
- Love confession
- Birthday
- Start business
- Celebrating
- Home