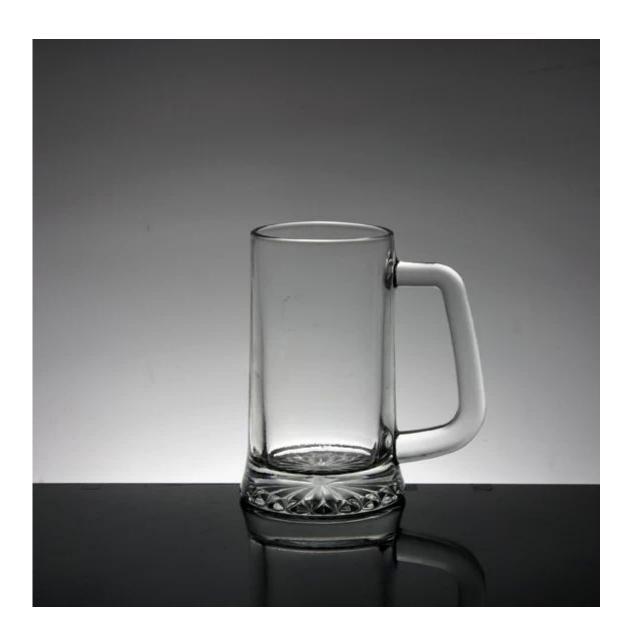

### What are the specifications of bar glassware?

1.Drinkware Type: Glass2.Glass Type: bar glassware

3. Certification: CE / EU, FDA, LFGB, SGS, FDA, LFGB, SGS, DISH WASHER Testing

4. Feature: Eco-Friendly, Eco-friendly

5.Model Number: RXMK021-JG

6.Top diameter: 8.2cm 7.Bottom diamater: 9.7cm

8.Height: 15.6cm 9.Weight: 973g 10.Capacity: 515ml

#### bar glassware photos:

What are the applications?

- Hotels
- Party
- Wedding breakfast
- Love confession
- Birthday
- Start business
- Celebrating
- Home