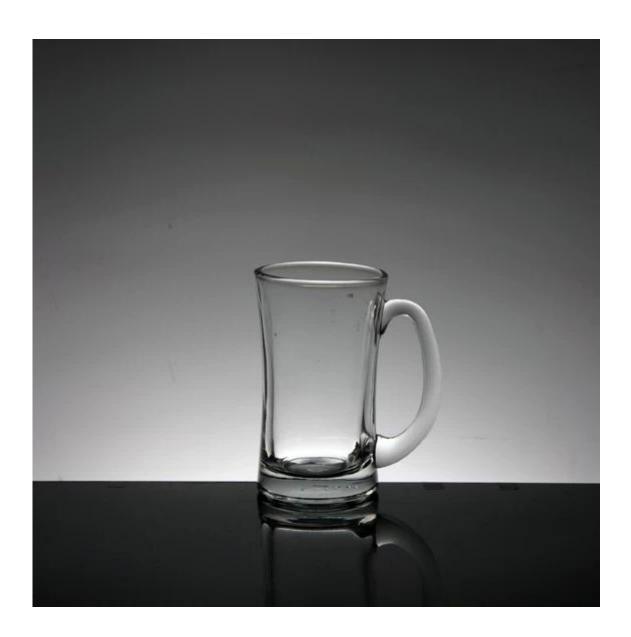

### What are the specifications of bar glassware?

1.Drinkware Type: Glass2.Glass Type: bar glassware

3. Certification: CE / EU, FDA, LFGB, SGS, FDA, LFGB, SGS, DISH WASHER Testing

4. Feature: Eco-Friendly, Eco-friendly

5.Model Number: RXMK021-JG

6.Top diameter: 8.2cm 7.Bottom diamater: 9.7cm

8.Height: 15.6cm 9.Weight: 973g 10.Capacity: 515ml