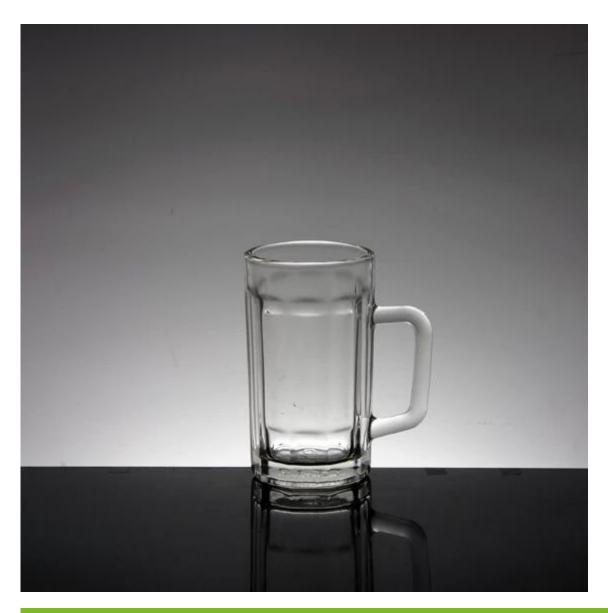

### What are the specifications of bar glassware?

1.Drinkware Type: Glass2.Glass Type: bar glassware

3. Certification: CE / EU, FDA, LFGB, SGS, FDA, LFGB, SGS, DISH WASHER Testing

4. Feature: Eco-Friendly, Eco-friendly

5.Model Number: RXMK021-JG

6.Top diameter: 8.2cm 7.Bottom diamater: 9.7cm

8.Height: 15.6cm 9.Weight: 973g 10.Capacity: 515ml