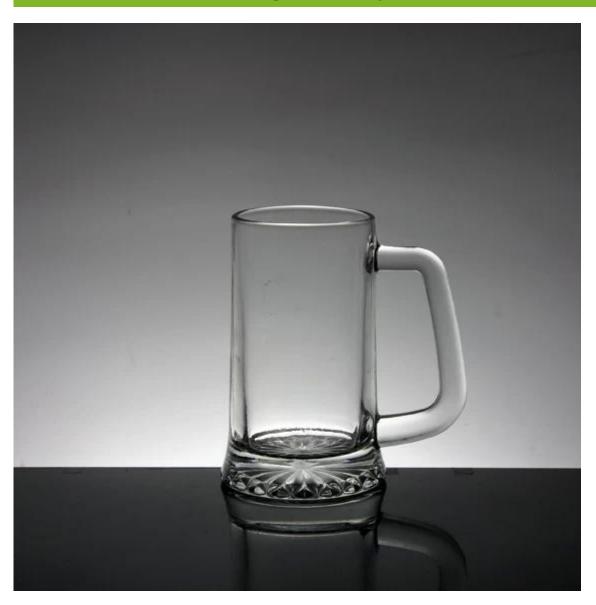

### What are the specifications of bar glassware?

1.Drinkware Type: Glass2.Glass Type: bar glassware

3. Certification: CE / EU, FDA, LFGB, SGS, FDA, LFGB, SGS, DISH WASHER Testing

4. Feature: Eco-Friendly, Eco-friendly

5.Model Number: RXMK021-JG

6.Top diameter: 8.2cm 7.Bottom diamater: 9.7cm

8.Height: 15.6cm 9.Weight: 973g 10.Capacity: 515ml

#### bar glassware photos:

What are the applications?

- Hotels
- Party
- Wedding breakfast
- Love confession
- Birthday
- Start business
- Celebrating
- Home