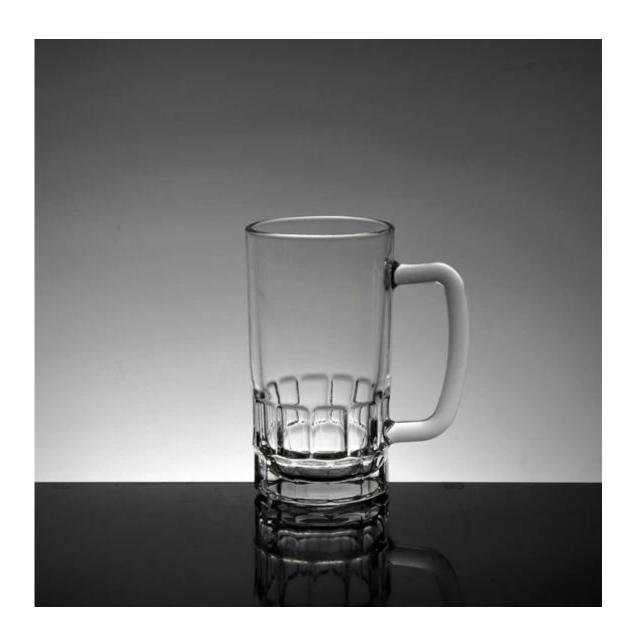

### What are the specifications of bar glassware?

1.Drinkware Type: Glass2.Glass Type: bar glassware

3. Certification: CE / EU, FDA, LFGB, SGS, FDA, LFGB, SGS, DISH WASHER Testing

4. Feature: Eco-Friendly, Eco-friendly

5.Model Number: RXMK021-JG

6.Top diameter: 8.2cm 7.Bottom diamater: 9.7cm

8.Height: 15.6cm 9.Weight: 973g 10.Capacity: 515ml

#### bar glassware photos:

What are the applications?

- Hotels
- Party
- Wedding breakfast
- Love confession
- Birthday
- Start business
- Celebrating
- Home