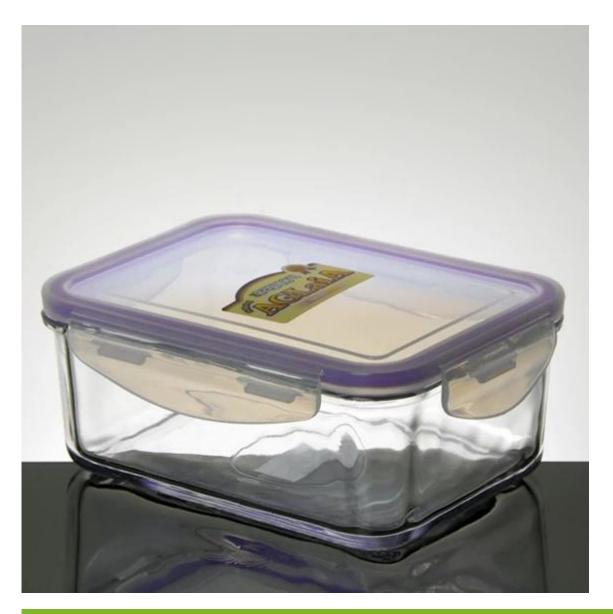

### What are the features of glass bowl?

- 1. Home use glassware, dishwasher safe
- 2. Variety of glass, from glasas jug, glass pitcher, mug etc.
- 3. Offer print and decal, design the glass as your's requirements
- 4. OEM are weclome! we can open mold as you draw
- 5. For the plate and bowl **we have 5'/7'/8'/9' sizes for your choose**,pls sent inquiry to us, we can offer detail information to you!

## What are the functions of glass bowl?

- 1. Hand-made or machine-made, open new mold according your drawing
- 2. Each product can be processed, like silk-screen (for 1, 2, 3…6 color), we have advanced 6 colors print