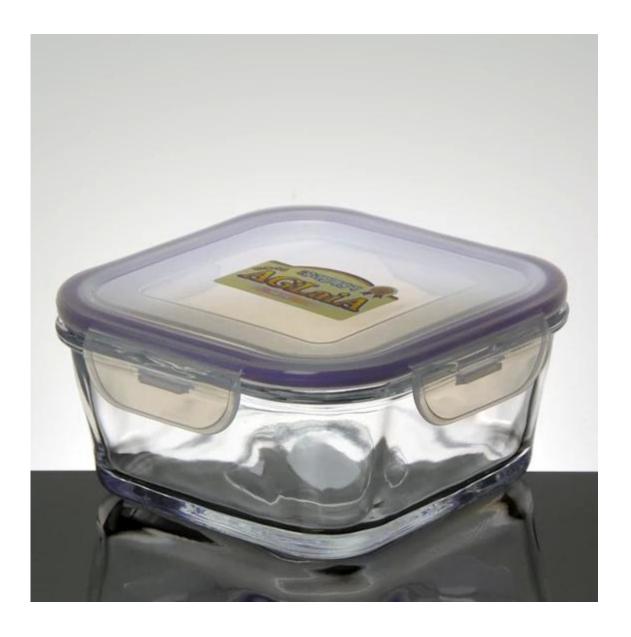

### What are the features of glass bowl?

- 1. Home use glassware, dishwasher safe
- 2. Variety of glass, from glasas jug, glass pitcher, mug etc.
- 3. Offer print and decal, design the glass as your's requirements
- 4. OEM are weclome! we can open mold as you draw
- 5. For the plate and bowl **we have 5'/7'/8'/9' sizes for your choose**,pls sent inquiry to us, we can offer detail information to you!

## What are the functions of glass bowl?

- 1. Hand-made or machine-made, open new mold according your drawing
- 2. Each product can be processed, like silk-screen (for 1, 2, 3…6 color), we have advanced 6 colors print