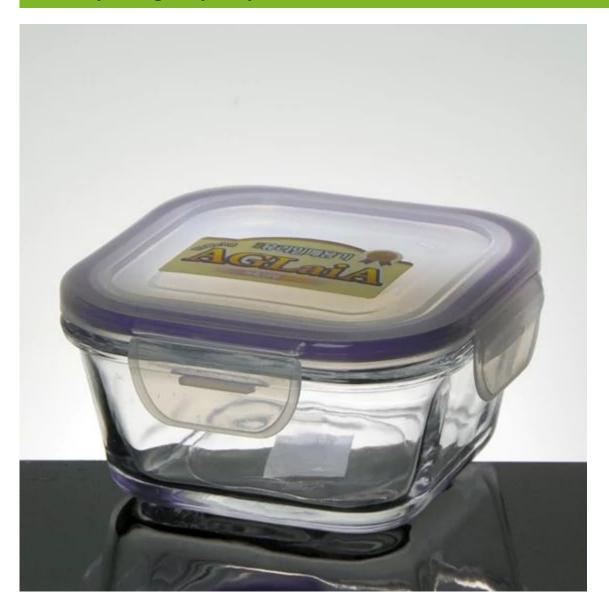

### What are the features of glass bowl?

- 1. Home use glassware, dishwasher safe
- 2. Variety of glass, from glasas jug, glass pitcher, mug etc.
- 3. Offer print and decal, design the glass as your's requirements
- 4. OEM are weclome! we can open mold as you draw
- 5. For the plate and bowl **we have 5'/7'/8'/9' sizes for your choose**,pls sent inquiry to us, we can offer detail information to you!

## What are the functions of glass bowl?

- 1. Hand-made or machine-made, open new mold according your drawing
- 2. Each product can be processed, like silk-screen (for 1, 2, 3…6 color), we have advanced 6 colors print