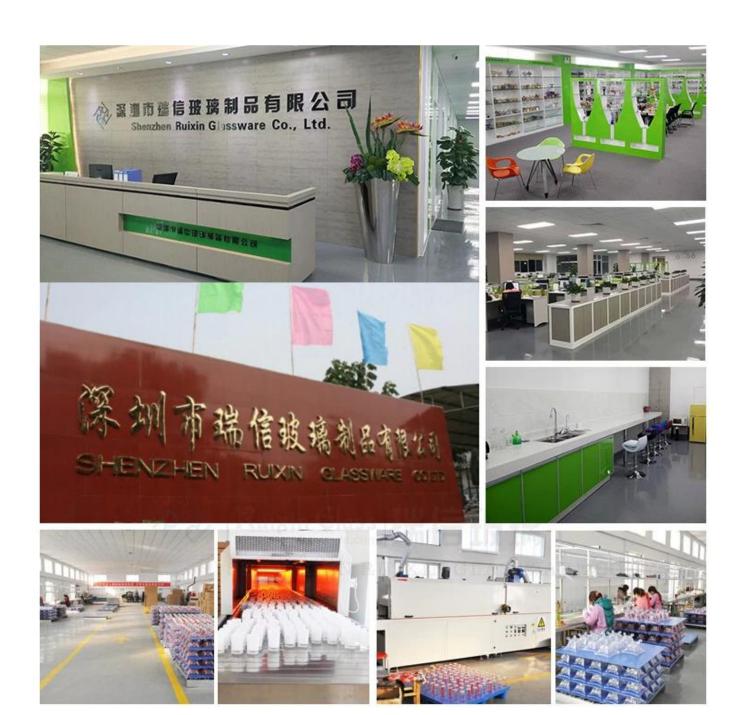

# Pilsner Beer Glass photos:

Who are we?

Shenzhen Ruixin glassware company are a very professional glassware company, and have been in this field over 15 years.

We have our head office in Shenzhen ,and have three factory ,one is located in Shenzhen too,another two factory are in Shanxi,which are the biggest hand painting factory in China too.

Recently, Ruixin passed Sedex factory audit. Inspectors from SGS are very happy with our factory and praised that we are the most tidy and clean glass factory he visited.

Our company also celebrates our 10 years anniversary in 2015. In order for our factory to have a big development, we invested a series of machines, such as automatic spray machine, electroplated machine, etching and sandblasting machines.