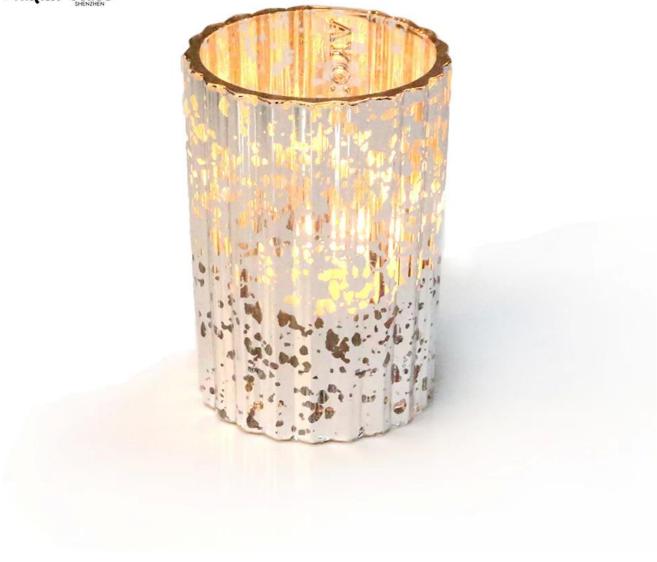

# What are the functions of tall glass candle holders?

- 1)Special design and accurate quality control make sure every piece offered is as perfect as possible.
- 2)Logo customized, pattern, size and color etc. could be done according to your drawings. Decal, Carving, electro plating, sand blasting, paint spraying, etc.
- 3)Packaging: PVC box, Windows box, color box, shrinkage wrap are available to make sure it be can sold directly. Standard export packing assure safety shipment.