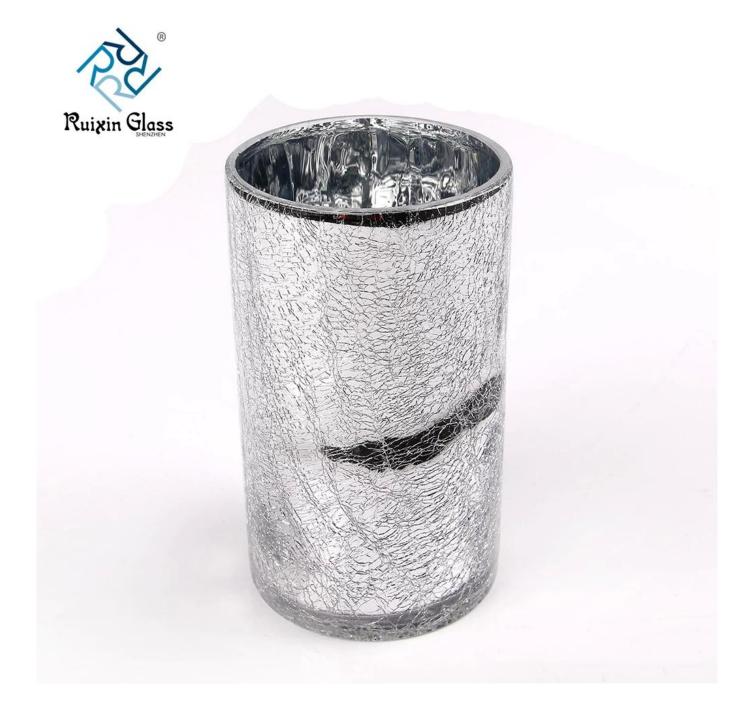

#### 1.Item No:RXCH1801163

2.Glass Description:tall glass candle holders

3. Producing Area: Shenzhen

4.Brand: RuixinGlass

5.Size: T:8cm B:8cm H:14cm 6.Process: Man blown and slicing.

| Product capacity:    | Size: T:8cm B:8cm H:14cm                                                                                                                                                                                                                         |
|----------------------|--------------------------------------------------------------------------------------------------------------------------------------------------------------------------------------------------------------------------------------------------|
| Samples No.:         | RXCH1801163                                                                                                                                                                                                                                      |
| Payment<br>terms:    | Usually pay by T/T,Western Union,L/C or others according to your requirement.                                                                                                                                                                    |
| Transportation:      | By sea, by air, by express and your shipping agent is acceptable.                                                                                                                                                                                |
| Product<br>features: | <ol> <li>Food safe grade glass body. It doesn't contain BPA, lead, cadmium or any other harmful things to human body;</li> <li>The material is recyclable because it is totally mineral substance;</li> <li>It is environmental safe.</li> </ol> |
| For your choose:     | <ol> <li>Any color painted, frost, electro plate ,pattern laser carver for the finish;</li> <li>Special package like shrink wrap, color gift box, white gift box etc:</li> <li>Different size and shapes meet your needs.</li> </ol>             |