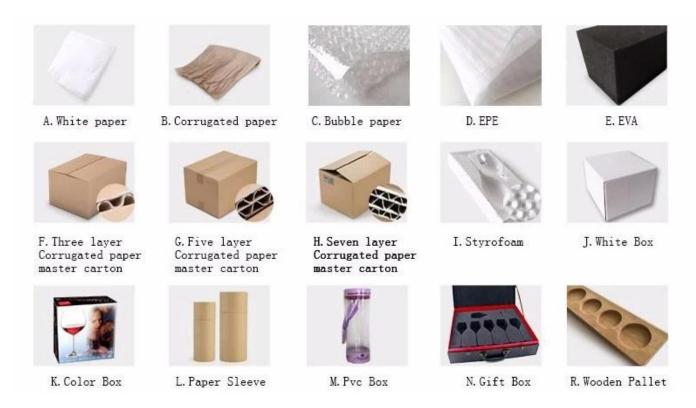

# What are the specifications of tall glass candle holders?

| Name:         | tall glass candle holders                                                                                                                 |
|---------------|-------------------------------------------------------------------------------------------------------------------------------------------|
| Samples time: | <ol> <li>5~10 days if at exit shaped and size of glass.</li> <li>15~20 days if need new shape or size of glass.</li> </ol>                |
|               | <ol> <li>Normal packing,</li> <li>24 or 36pcs into export carton,</li> <li>Paper tray pallet packing;</li> <li>Customized box.</li> </ol> |

#### **Product packaging method:**