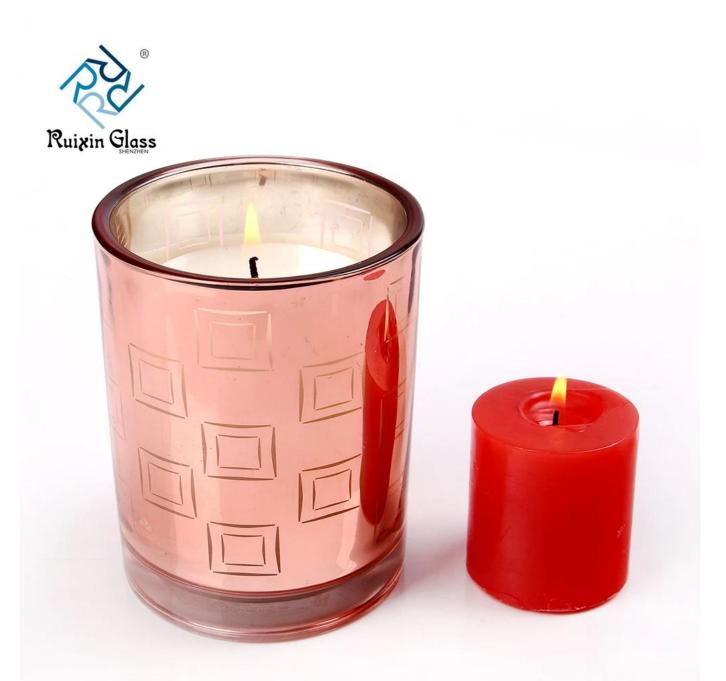

# What are the functions of tall glass candle holders?

- 1)Special design and accurate quality control make sure every piece offered is as perfect as possible.
- 2)Logo customized, pattern, size and color etc. could be done according to your drawings. Decal, Carving, electro plating, sand blasting, paint spraying, etc.
- 3)Packaging: PVC box, Windows box, color box, shrinkage wrap are available to make sure it be can sold directly. Standard export packing assure safety shipment.