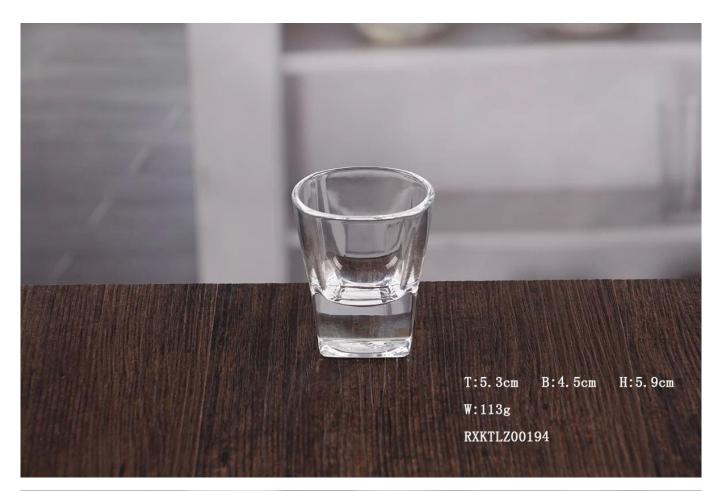

# What are the specifications of Custom Cheap Shot Glasses?

| Item No:             | RXDL035                                                                                                                                                                                                                                                                                                                                                                                   |
|----------------------|-------------------------------------------------------------------------------------------------------------------------------------------------------------------------------------------------------------------------------------------------------------------------------------------------------------------------------------------------------------------------------------------|
| Material:            | Custom Cheap Shot Glasses                                                                                                                                                                                                                                                                                                                                                                 |
| Color:               | Clear                                                                                                                                                                                                                                                                                                                                                                                     |
| Process:             | Handmade                                                                                                                                                                                                                                                                                                                                                                                  |
| Samples time:        | <ol> <li>5~10 days if at exit shaped and size of glass.</li> <li>15~20 days if need new shape or size of glass.</li> </ol>                                                                                                                                                                                                                                                                |
| Packing:             | <ol> <li>Normal packing,</li> <li>24 or 36pcs into export carton,</li> <li>Carton with cardboard divider;</li> <li>Paper tray pallet packing;</li> <li>Customized box.</li> </ol>                                                                                                                                                                                                         |
| Product<br>capacity: | 500,000~1,000,000 pcs per Month                                                                                                                                                                                                                                                                                                                                                           |
| Delivery time:       | About 30-45days,but if you have a urgent need for the products, we can put your order into priority.                                                                                                                                                                                                                                                                                      |
| Payment<br>terms:    | Usually pay by T/T,Western Union,L/C or others according to your requirement.                                                                                                                                                                                                                                                                                                             |
| Transportation       | By sea, by air, by express and your shipping agent is acceptable.                                                                                                                                                                                                                                                                                                                         |
| Product<br>features: | <ol> <li>Food safe grade glass body. It doesn't contain BPA, lead, cadmium or any<br/>other harmful things to human body;</li> <li>It is freezer safe;</li> <li>The material is recyclable because it is totally mineral substance;</li> <li>It is environmental safe.</li> </ol>                                                                                                         |
| For your<br>choose:  | <ol> <li>Any logo printing on the glass body.</li> <li>Any color painted, frost, electro plate ,pattern laser carver for the finish;</li> <li>Special package like shrink wrap, color gift box, white gift box etc:</li> <li>Open new mould for new glass and some accessories such as wood, plastic or metal as you like;</li> <li>Different size and shapes meet your needs.</li> </ol> |