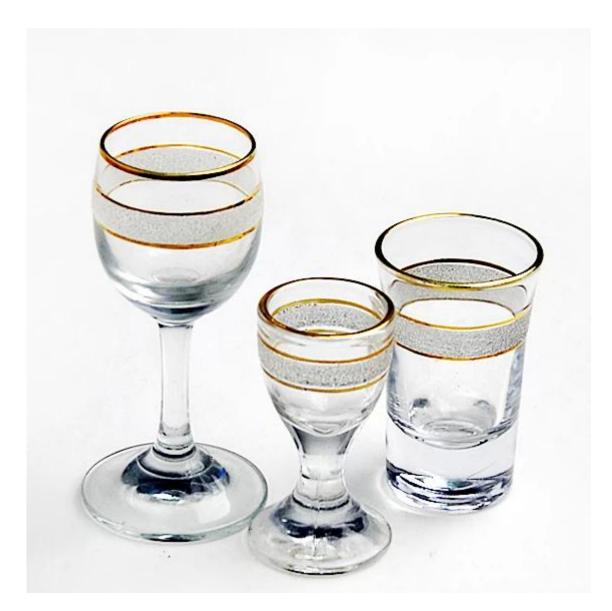

#### brandy glass photos:

gold rim brandy cup

gold rim brandy cup

gold rim glass cup

gold rim water glass cup

gold rim shot glasses

What are the brandy glass applications?

- Hotels
- Party
- Wedding breakfast
- Love confession
- Birthday
- Start business
- Celebrating
- Home