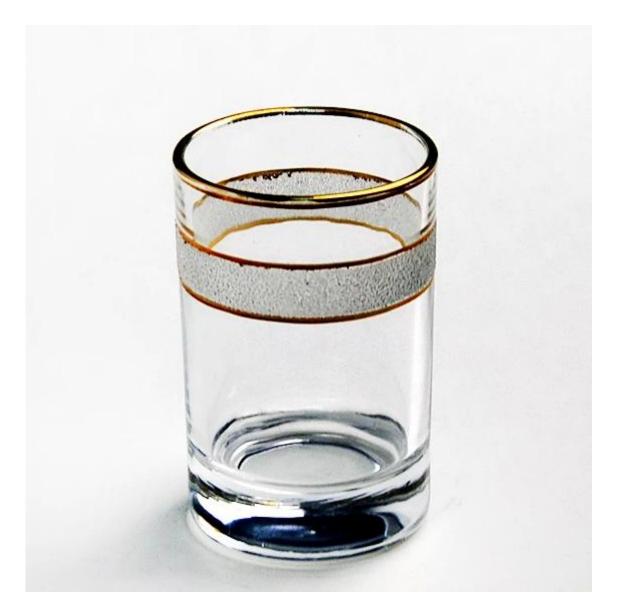

#### brandy glass photos:

gold rim brandy cup

gold rim brandy cup

gold rim glass cup

gold rim water glass cup

gold rim shot glasses

What are the brandy glass applications?

- Hotels
- Party
- Wedding breakfast
- Love confession
- Birthday
- Start business
- Celebrating
- Home