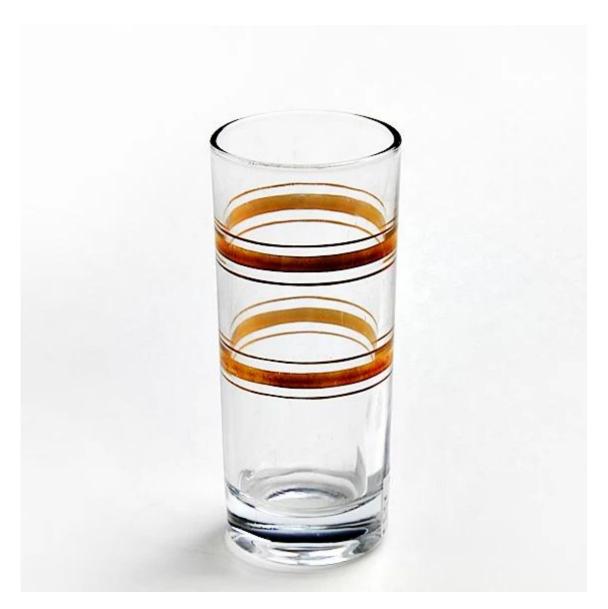

#### brandy glass photos:

gold rim brandy cup

gold rim brandy cup

gold rim glass cup

gold rim water glass cup

gold rim shot glasses

What are the brandy glass applications?

- Hotels
- Party
- Wedding breakfast
- Love confession
- Birthday
- Start business
- Celebrating
- Home