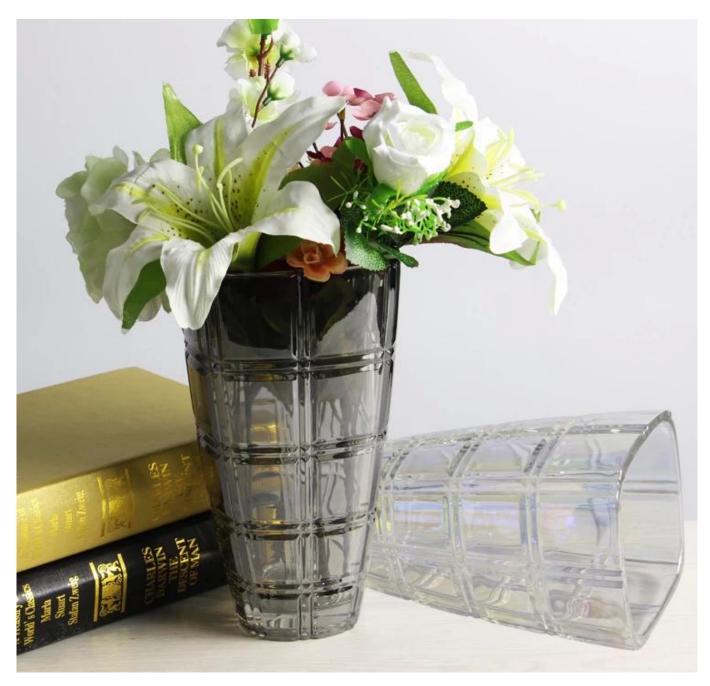

### 6.Size: T13.8cm B8cm H24cm

electroplating glass vase photos:

8cm

## Amber

Smoke grey

Colorful