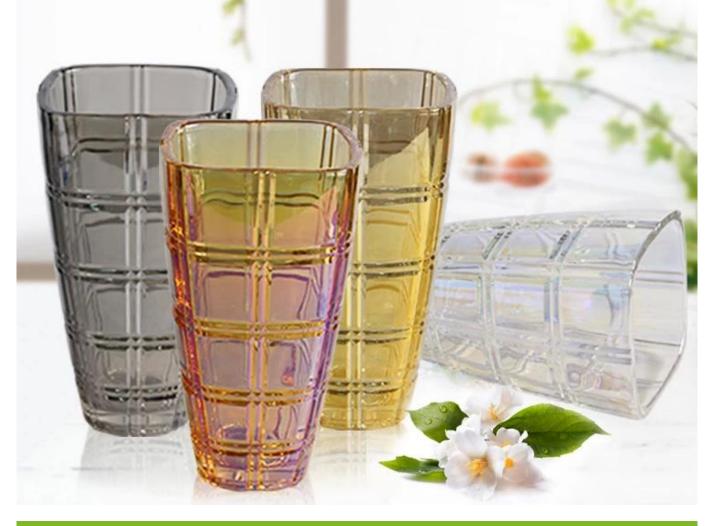

# China supplier hot selling gold electroplating glass vase manufacturer



What are the features of electroplating glass vase cup ?

## COLORFUL FASHION LIFE Continental vases Decoration



What are the functions of electroplating glass vase?

1) Machine blasted /pressed, elegant pattern, widely use in restaurant/hotel/home/party etc.

2) Special design and accurate quality control make sure&nb sp;every piece offered is as perfect as possible. < /span>

3) Logo customized, pattern, size and color etc. could ;be done according to your drawings. - Decal, Carving, electro plating, sand blasting, paint sp raying, etc.

4Packaging : PVC box,Windows box, color box, shri nkage wrap are available to make sure it be ca n sold directly. Standard export packing assure safety&n bsp;shipment.

5) Timely delivery, 12000 square meter selfown warehouse holding large stock to enable our sup ply.

### What are the specifications of electroplating glass vase?

1.Drinkware Type: Glass

2.Glass