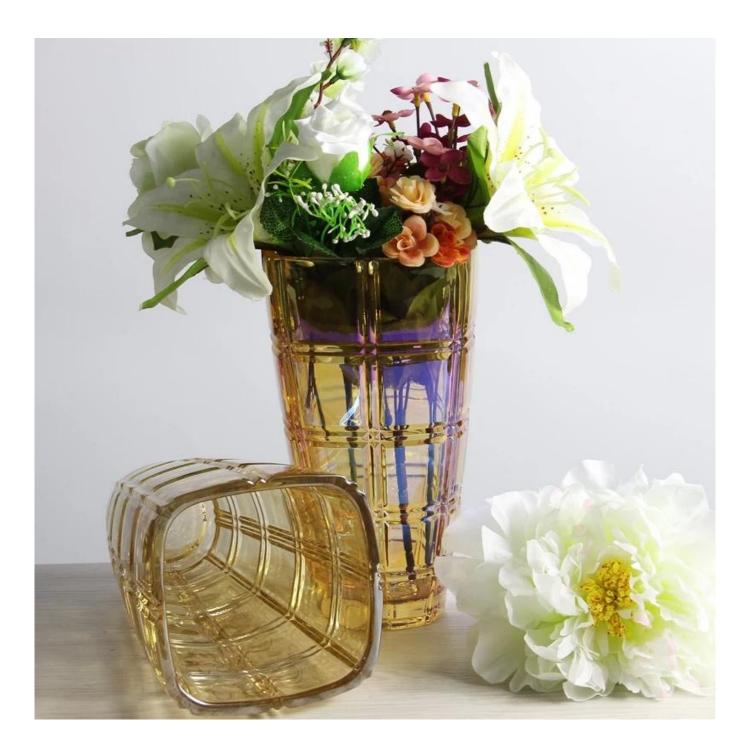

&nb sp;every piece offered is as perfect as possible. < /span>

3) Logo customized, pattern, size and color etc. could ;be done according to your drawings. - Decal, Carving, electro plating, sand blasting, paint sp raying, etc.

4Packaging : PVC box,Windows box, color box, shri nkage wrap are available to make sure it be ca n sold directly. Standard export packing assure safety&n bsp;shipment.

5) Timely delivery, 12000 square meter selfown warehouse holding large stock to enable our sup ply.

### What are the specifications of electroplating glass vase?

1.Drinkware Type: Glass

2.Glass Type: glass vase

3.Certification: CE / EU, FDA, LFGB, SGS, FDA, LFGB, SGS, DISH WASHER Testing

4.Feature: Eco-Friendly, Eco-friendly

### 6.Size: T13.8cm B8cm H24cm

electroplating glass vase photos:







8cm

# Rose gold

## Amber









Smoke grey

Colorful





### Product details

Lead-free glass material Home Furnishing health safety is a good helper of life. Smooth disk body beautiful pattern let you fondle admiringly







What are the applications?



- Hotels
- Party
- Wedding breakfast
- Love confession
- Birthday
- Start business
- Celebrating
- Home

**Our certifications:** 



Who are we?



Shenzhen Ruixin glassware company are a very professional glassware company, and have been in this field over 15 years.

We have our head office in Shenzhen ,and have three factory ,one is located in Shenzhen too,another two factory are in Shanxi,which are the biggest hand painting factory in China too.

Recently, Ruixin passed Sedex factory audit. Inspectors from SGS are very happy