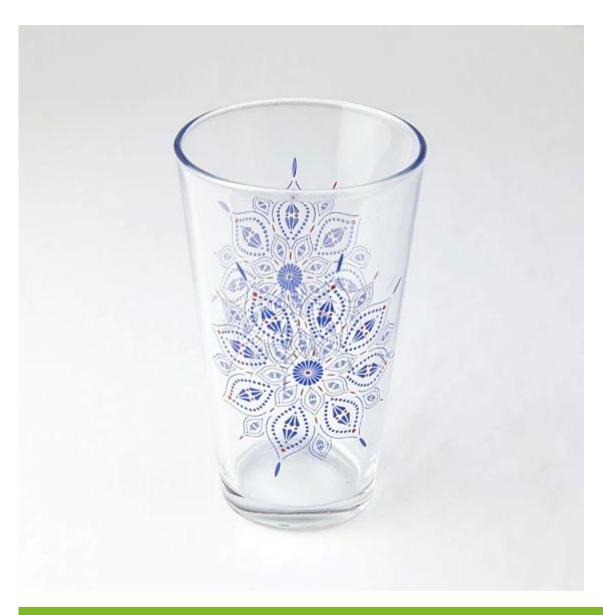

# China supplier customized hand painted flower glass tumblers

What are the features of hand painted glass?

### What are the functions of hand painted glass?

- 1)Machine blasted /pressed, elegant pattern, widely use in restaurant/hotel/home/party etc.
- 2)Special design and accurate quality control make sure every piece offered is as perfect as possible.
- 3)Logo customized, pattern, size and color etc. could be done according to your drawings. Decal, Carving, electro plating, sand blasting, paint spraying, etc.
- 4Packaging: PVC box, Windows box, color box, shrinkage wrap are available to make sure it be e can sold directly. Standard export packing assure safety shipment.
- 5)Timely delivery, 12000 square meter selfown warehouse holding large stock to enable our supply.
- 6)Eco-Friendly, pass FDA, CA65,LFGB standard test.

#### **Glass tumbler**

| Тор   | Bottom | Height | Capacity | Weight |
|-------|--------|--------|----------|--------|
| 6.3Cm | 5.5Cm  | 15.1Cm | 308ml    | 355g   |