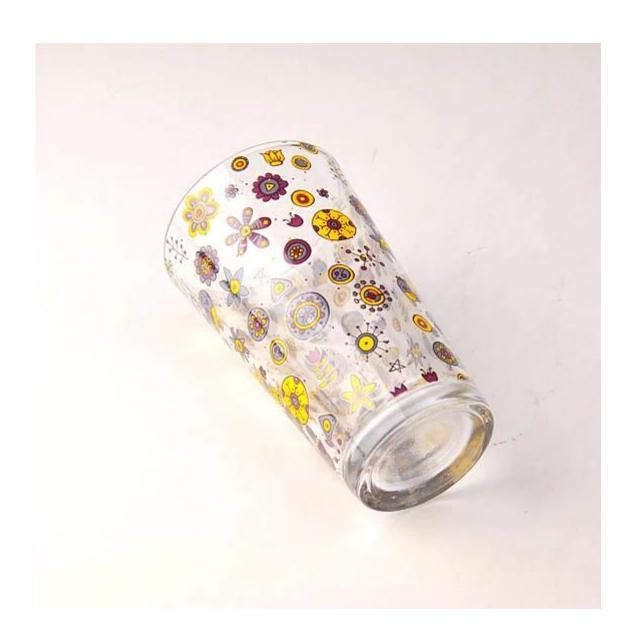

## Hand painted glass photos:

What are the hand painted glass applications?

- Hotels
- Party
- Wedding breakfast
- Love confession
- Birthday
- Start business
- Celebrating
- Home