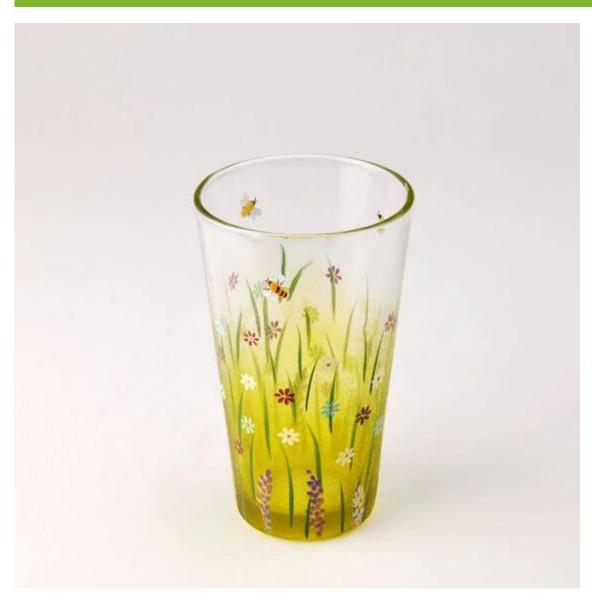

## Hand painted glass photos:

What are the hand painted glass applications?

- Hotels
- Party
- Wedding breakfast
- Love confession
- Birthday
- Start business
- Celebrating
- Home